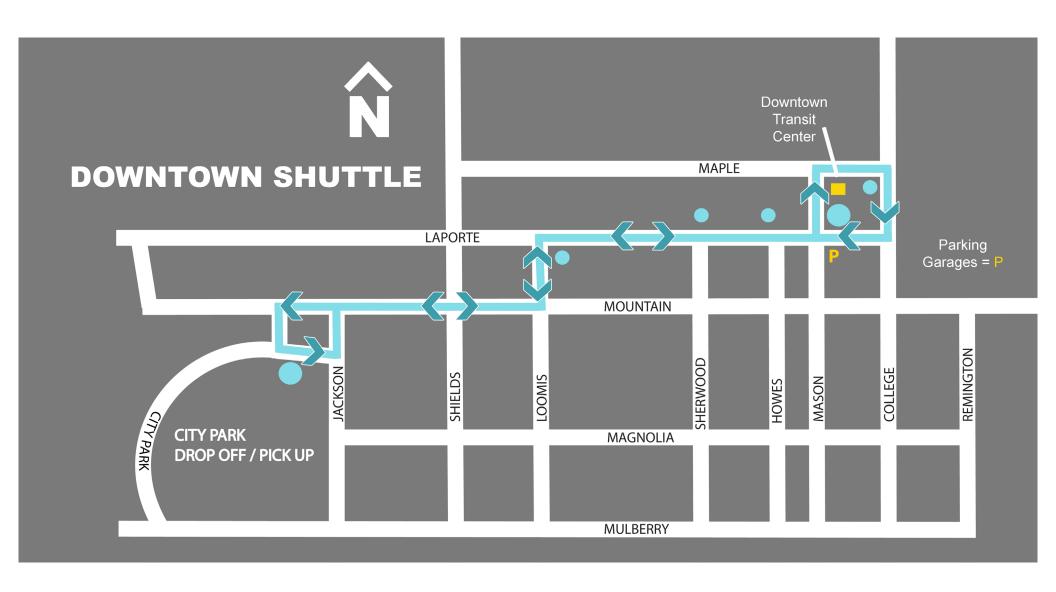

## From the DTC to the Park:

East on Maple to College, South on College to Laporte, West on Laporte to Loomis, South on Loomis to Mountain, West on Mountain to Roosevelt, South on Roosevelt to City Park Drive.

## From the Park to DTC:

City Park Drive to Jackson, North on Jackson to Mountain, East on Mountain to Loomis, North on Loomis to Laporte, East on Laporte to Mason, North on Mason into DTC.