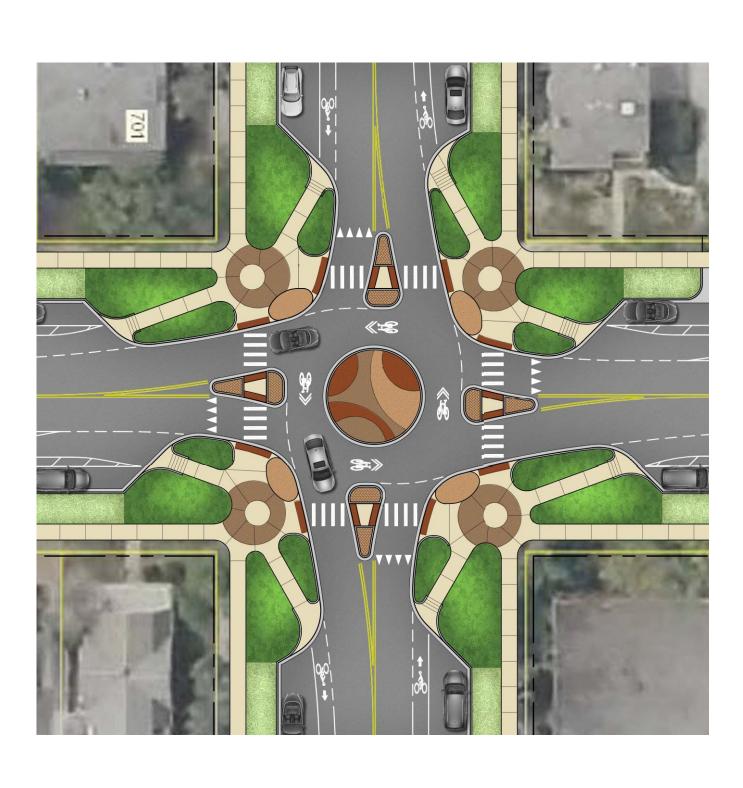

### Roundabout

#### Pros

- Provides speed management
- Allows for efficient bike and auto progression through corridor
- Greater pedestrian safety with refuges, one directional flow, 15 mph speeds
- Limits air quality issues

#### Cons

- Expensive implementation
- Percieved as difficult for bicyclists to negotiate