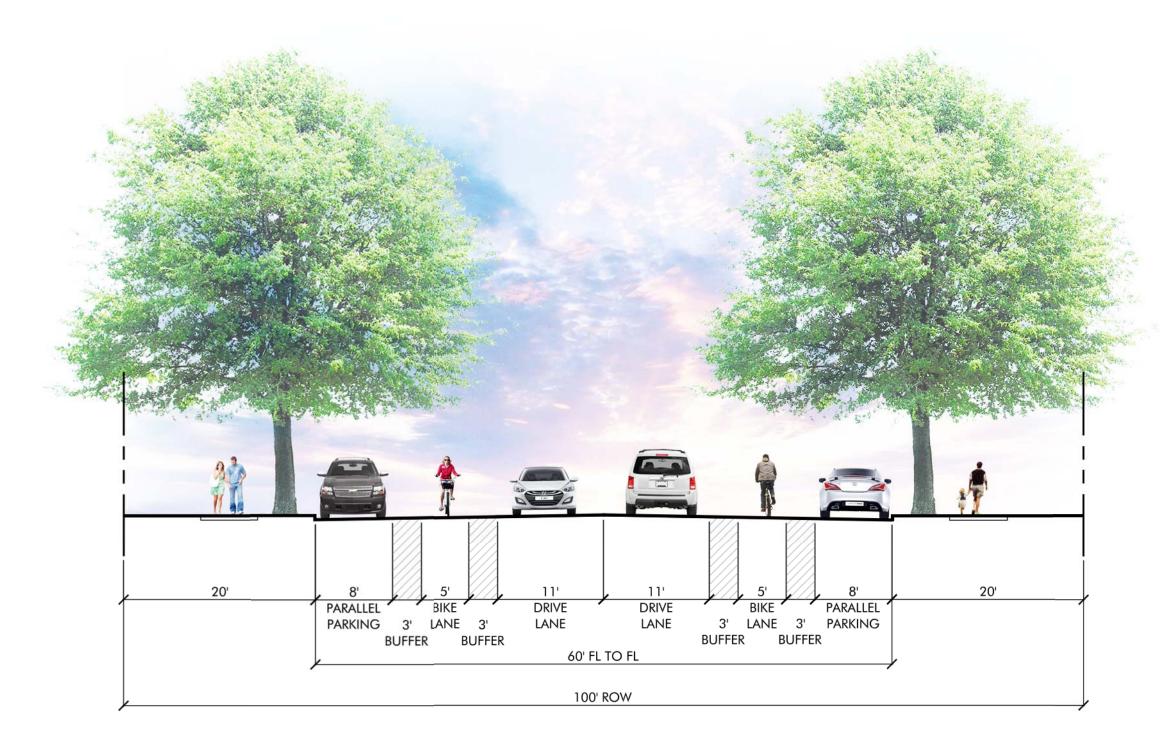

# CORRIDOR PLAN













# STREET ALTERNATIVES





#### GREENWAY OPTION 1 - BUFFERED BIKE LANE

EXISTING PARKING 29 PROPOSED PARKING 25

SPEED TABLE AND YIELD LINES AT | BICYCLISTS CAN MERGE WITH TRAFFIC OR FLOATING BUS STOP PROVIDE 17' BIKE LANE WITH USE BICYCLE SPECIFIC RAMPS TO JOIN INCREASED VISIBILITY FOR PEDESTRIANS 3' BUFFER I BIKE LANE TRANSITIONS FROM PEDESTRIANS ON A SHARED USE FACILITY CURB TO TRAVEL LANE FOR | FLOATING BUS STOP 130' SIGHT DISTANCE | 10' WIDE RAMPS ACCOMODATE INCREASED VISIBILITY AT WITH SHELTER NEEDED FOR DRIVEWAYS BICYCLE AND PEDESTRIAN TRAFFIC INTERSECTION 

GREENWAY OPTION 2 - PROTECTED BIKE LANE

SHARED LAND MARKINGS ENCOURAGE BICYCLISTS TO "TAKE THE LANE"

EXISTING PARKING 29 PROPOSED PARKING 15



## INTERSECTION ALTERNATIVES





## Four-Way Stop

#### Pros

- Provides speed management

#### Cons

- Di