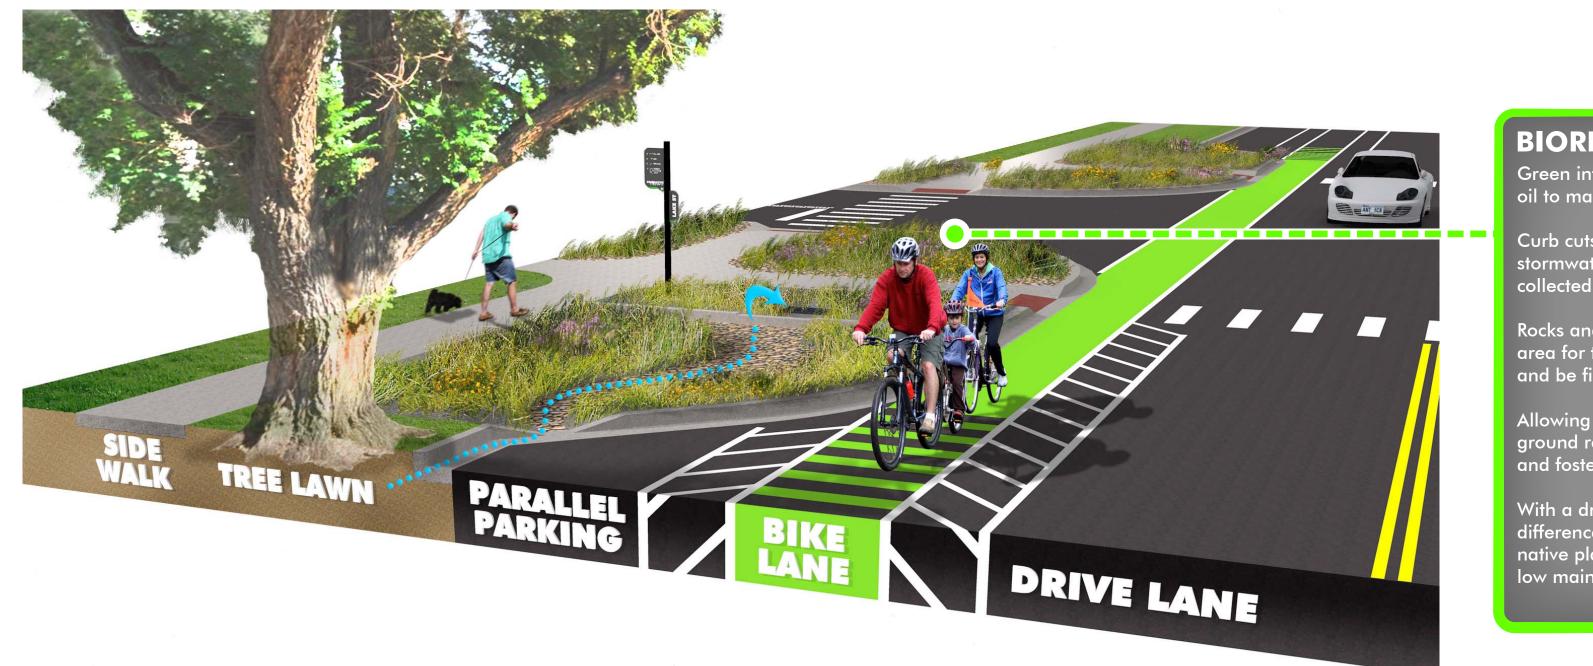

## GREEN INFRASTRUCTURE

# BIORETENTION CELLS Green infrastructure uses vegetation and oil to manage rainwater on site Curb cuts along the flowline allow stormwater collected on the street to be collected in bioretention cells Rocks and plants in the garden create an area for the stormwater to slowly absorb and be filtered Allowing the stormwater to soak into the ground recharges underground aquifers and fosters environmental growth' With a dry climate and large temperature differences between summer and winter, native plants that are drought tolerant and low maintenance are needed.