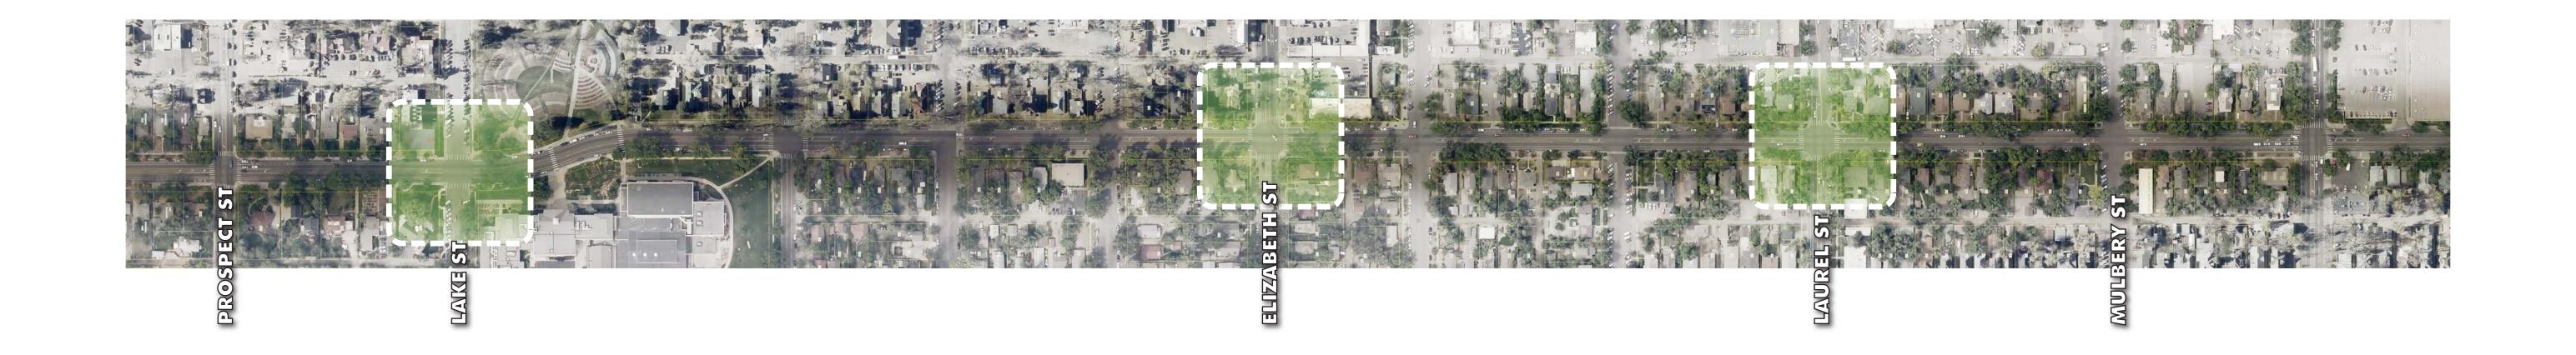

## GREEN INFRASTRUCTURE

# BIORETENTION CELLS Green infrastructure uses vegetation and oil to manage rainwater on site Curb cuts along the flowline allow stormwater collected on the street to be collected in bioretention cells Rocks and plants in the garden create an area for the stormwater to slowly absorb and be filtered Allowing the stormwater to soak into the ground recharges underground aquifers and fosters environmental growth' With a dry climate and large temperature differences between summer and winter, native plants that are drought tolerant and low maintenance are needed.