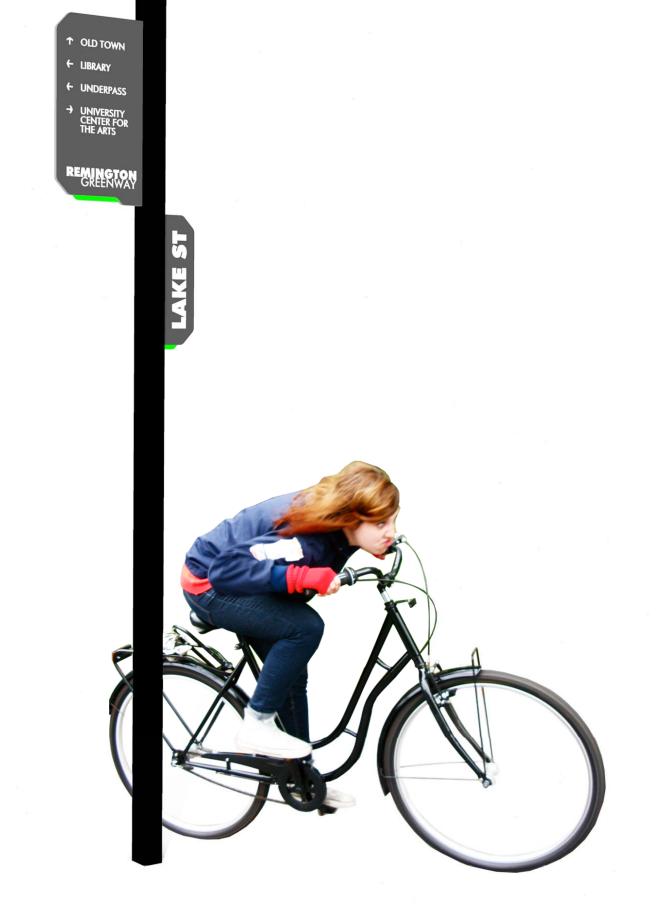

an safety with refuges, one directional flow, 15 mph speeds
- Limits air quality issues

#### Cons

- Expensive implementation
- Percieved as difficult for bicyclists to negotiate

## GREEN INFRASTRUCTURE



# BIORETENTION CELLS Green infrastructure uses vegetation and oil to manage rainwater on site Curb cuts along the flowline allow stormwater collected on the street to be collected in bioretention cells Rocks and plants in the garden create an area for the stormwater to slowly absorb and be filtered Allowing the stormwater to soak into the ground recharges underground aquifers and fosters environmental growth' With a dry climate and large temperature differences between summer and winter, native plants that are drought tolerant and low maintenance are needed.



**CORRIDOR** KIOSK







ECO TOTEM

BIKE WAYFINDING