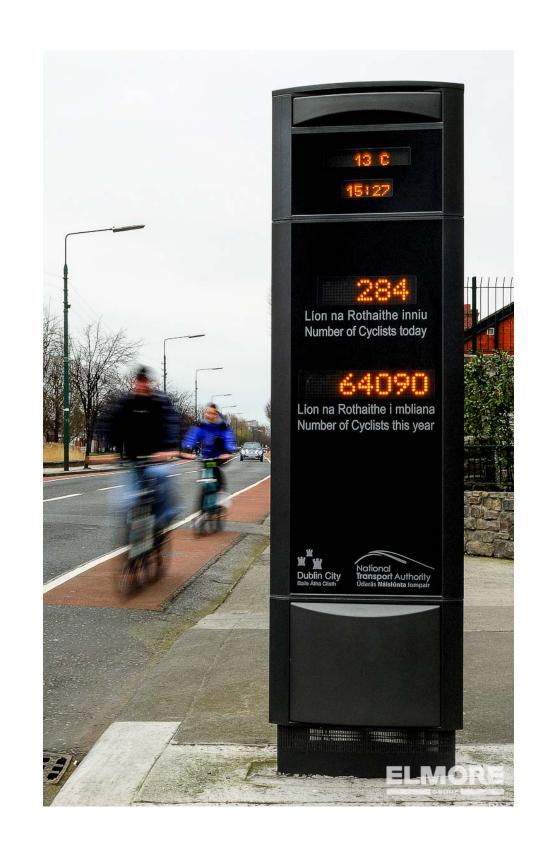

strian safety with refuges, one directional flow, 15 mph speeds
- Limits air quality issues

#### Cons

- Expensive implementation
- Percieved as difficult for bicyclists to negotiate

## GREEN INFRASTRUCTURE



# BIORETENTION CELLS Green infrastructure uses vegetation and oil to manage rainwater on site Curb cuts along the flowline allow stormwater collected on the street to be collected in bioretention cells Rocks and plants in the garden create an area for the stormwater to slowly absorb and be filtered Allowing the stormwater to soak into the ground recharges underground aquifers and fosters environmental growth' With a dry climate and large temperature differences between summer and winter, native plants that are drought tolerant and low maintenance are needed.



**CORRIDOR** KIOSK







ECO TOTEM

BIKE WAYFINDING