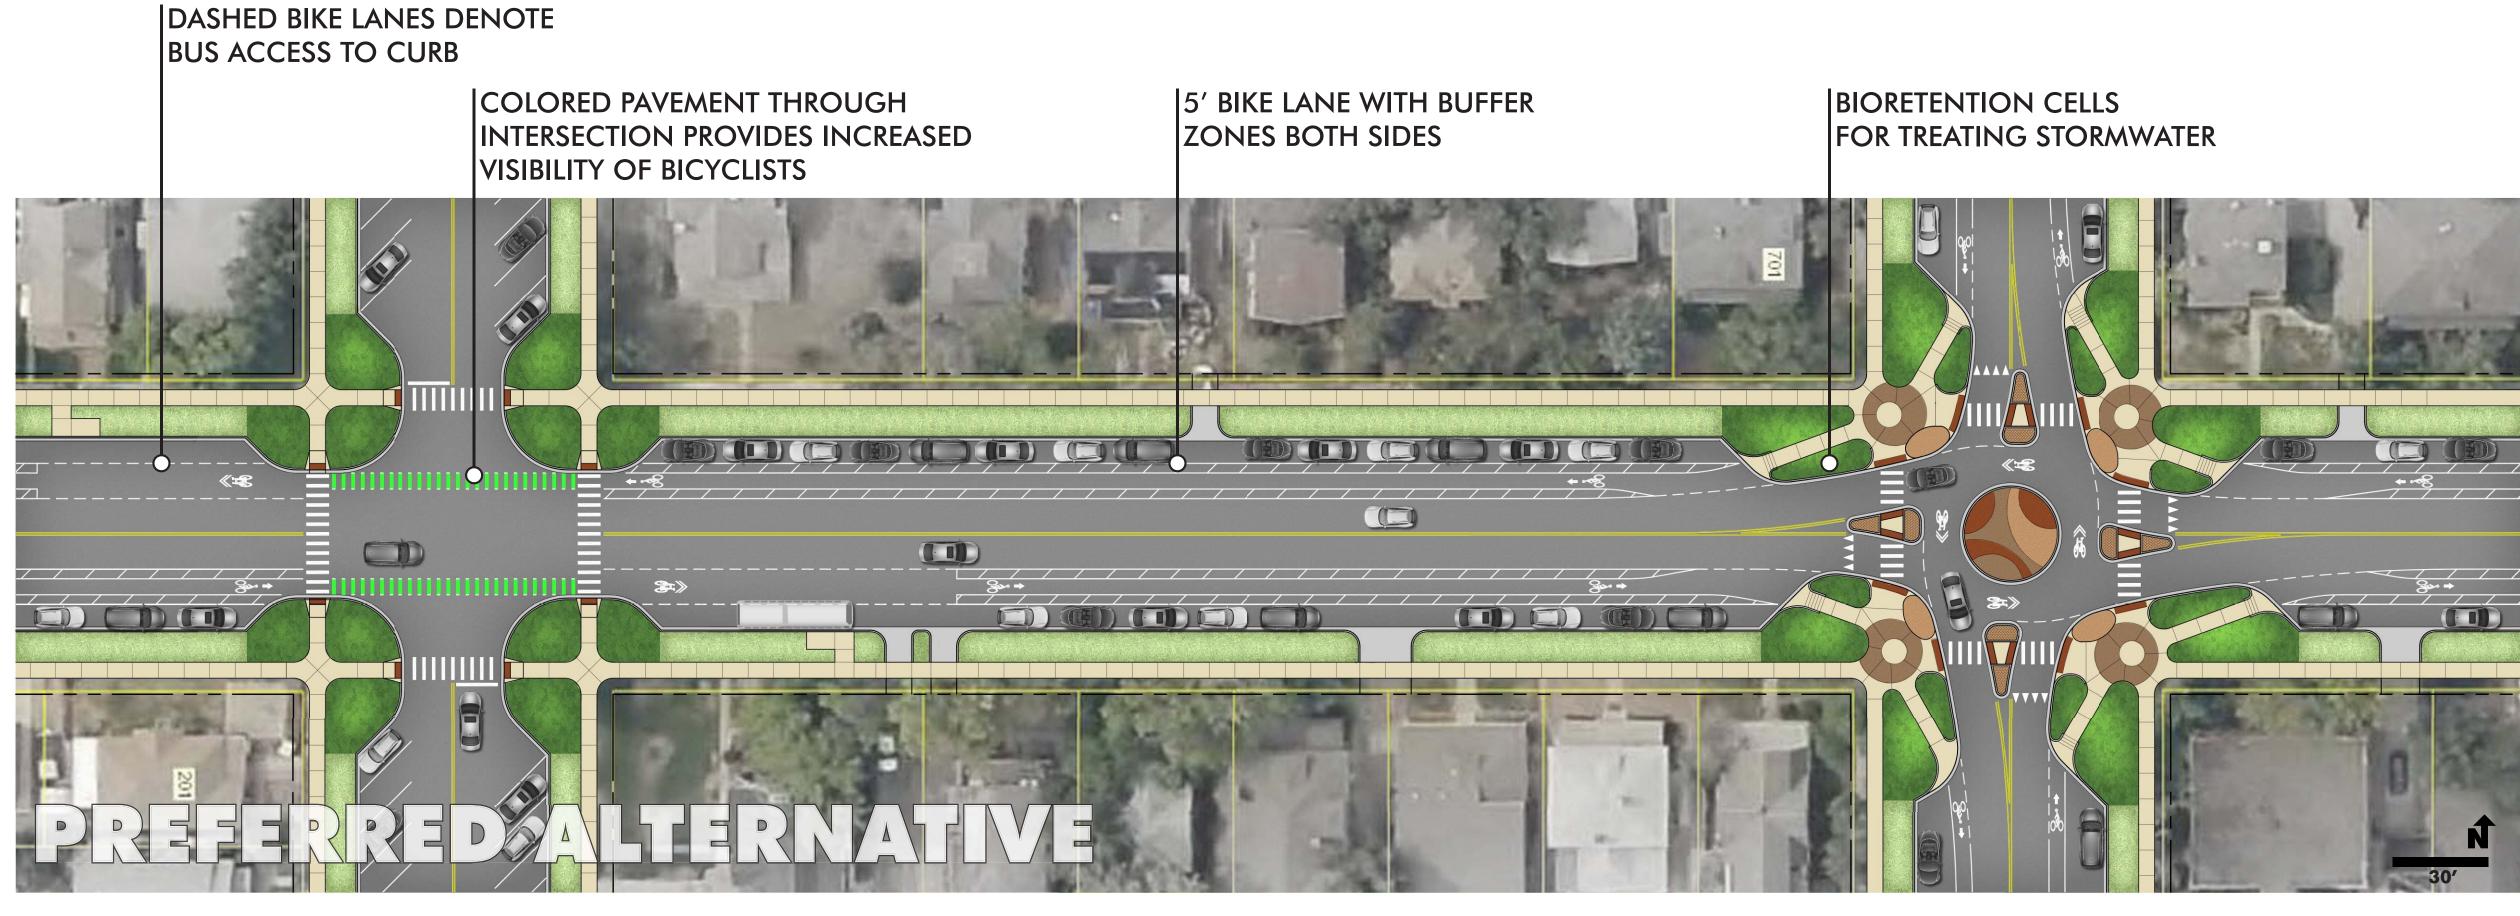

#### GREENWAY OPTION 1 - BUFFERED BIKE LANE

EXISTING PARKING 29 PROPOSED PARKING 25

SPEED TABLE AND YIELD LINES AT | BICYCLISTS CAN MERGE WITH TRAFFIC OR FLOATING BUS STOP PROVIDE 17' BIKE LANE WITH USE BICYCLE SPECIFIC RAMPS TO JOIN INCREASED VISIBILITY FOR PEDESTRIANS 3' BUFFER I BIKE LANE TRANSITIONS FROM PEDESTRIANS ON A SHARED USE FACILITY CURB TO TRAVEL LANE FOR | FLOATING BUS STOP 130' SIGHT DISTANCE | 10' WIDE RAMPS ACCOMODATE INCREASED VISIBILITY AT WITH SHELTER NEEDED FOR DRIVEWAYS BICYCLE AND PEDESTRIAN TRAFFIC INTERSECTION 

GREENWAY OPTION 2 - PROTECTED BIKE LANE

SHARED LAND MARKINGS ENCOURAGE BICYCLISTS TO "TAKE THE LANE"

EXISTING PARKING 29 PROPOSED PARKING 15