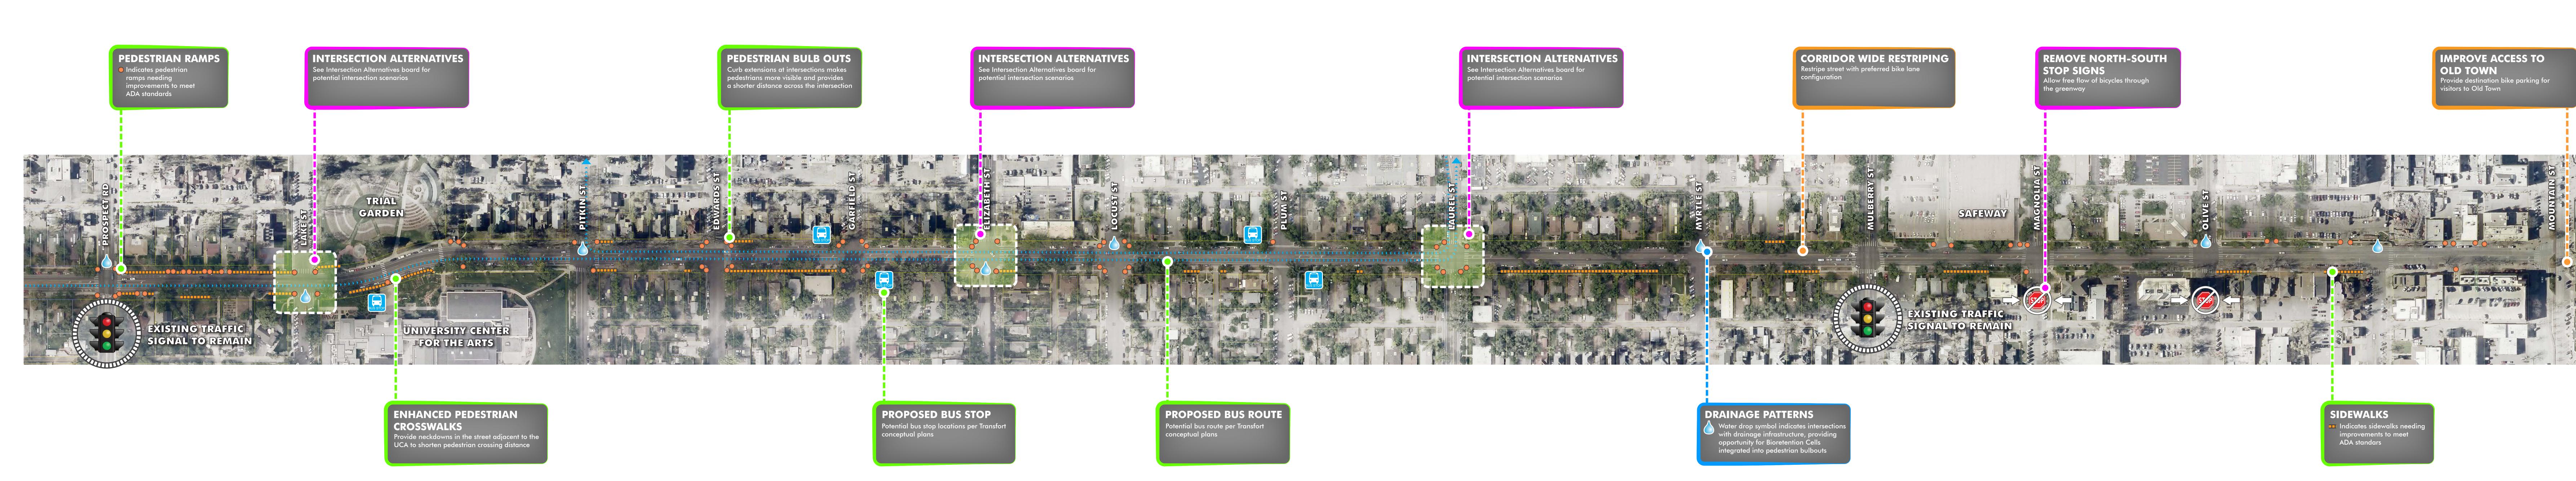

# CORRIDOR PLAN

# STREET ALTERNATIVES

## INTERSECTION ALTERNATIVES

## GREEN INFRASTRUCTURE

# BIORETENTION CELLS Green infrastructure uses vegetation and oil to manage rainwater on site Curb cuts along the flowline allow stormwater collected on the street to be collected in bioretention cells Rocks and plants in the garden create an area for the stormwater to slowly absorb and be filtered Allowing the stormwater to soak into the ground recharges underground aquifers and fosters environmental growth' With a dry climate and large temperature differences between summer and winter, native plants that are drought tolerant and low maintenance are needed.