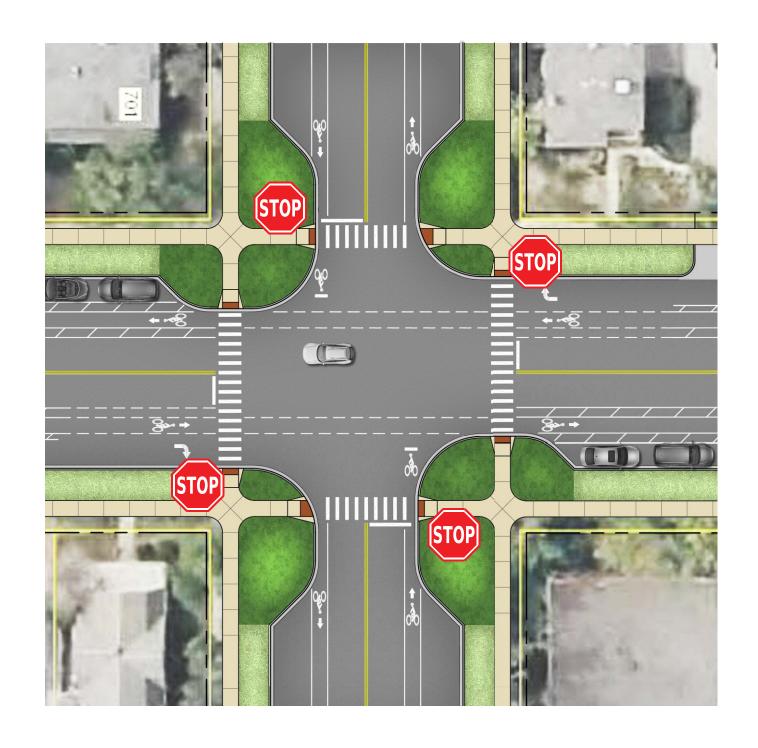

## INTERSECTION ALTERNATIVES

## Four-Way Stop

#### Pros

- Provides speed management

#### Cons

- Difficult to enforce bikes stopping
- Slows north south bike movement
- Air quality issues with idling cars