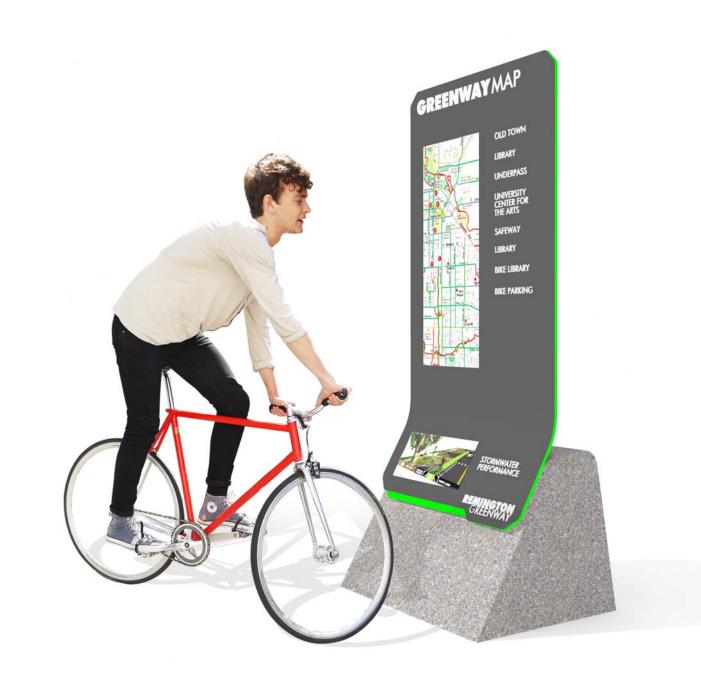

orridor
- Greater pedestrian safety with refuges, one directional flow, 15 mph speeds
- Limits air quality issues

#### Cons

- Expensive implementation
- Percieved as difficult for bicyclists to negotiate

## GREEN INFRASTRUCTURE



# BIORETENTION CELLS Green infrastructure uses vegetation and oil to manage rainwater on site Curb cuts along the flowline allow stormwater collected on the street to be collected in bioretention cells Rocks and plants in the garden create an area for the stormwater to slowly absorb and be filtered Allowing the stormwater to soak into the ground recharges underground aquifers and fosters environmental growth' With a dry climate and large temperature differences between summer and winter, native plants that are drought tolerant and low maintenance are needed.



**CORRIDOR** KIOSK







ECO TOTEM

BIKE WAYFINDING