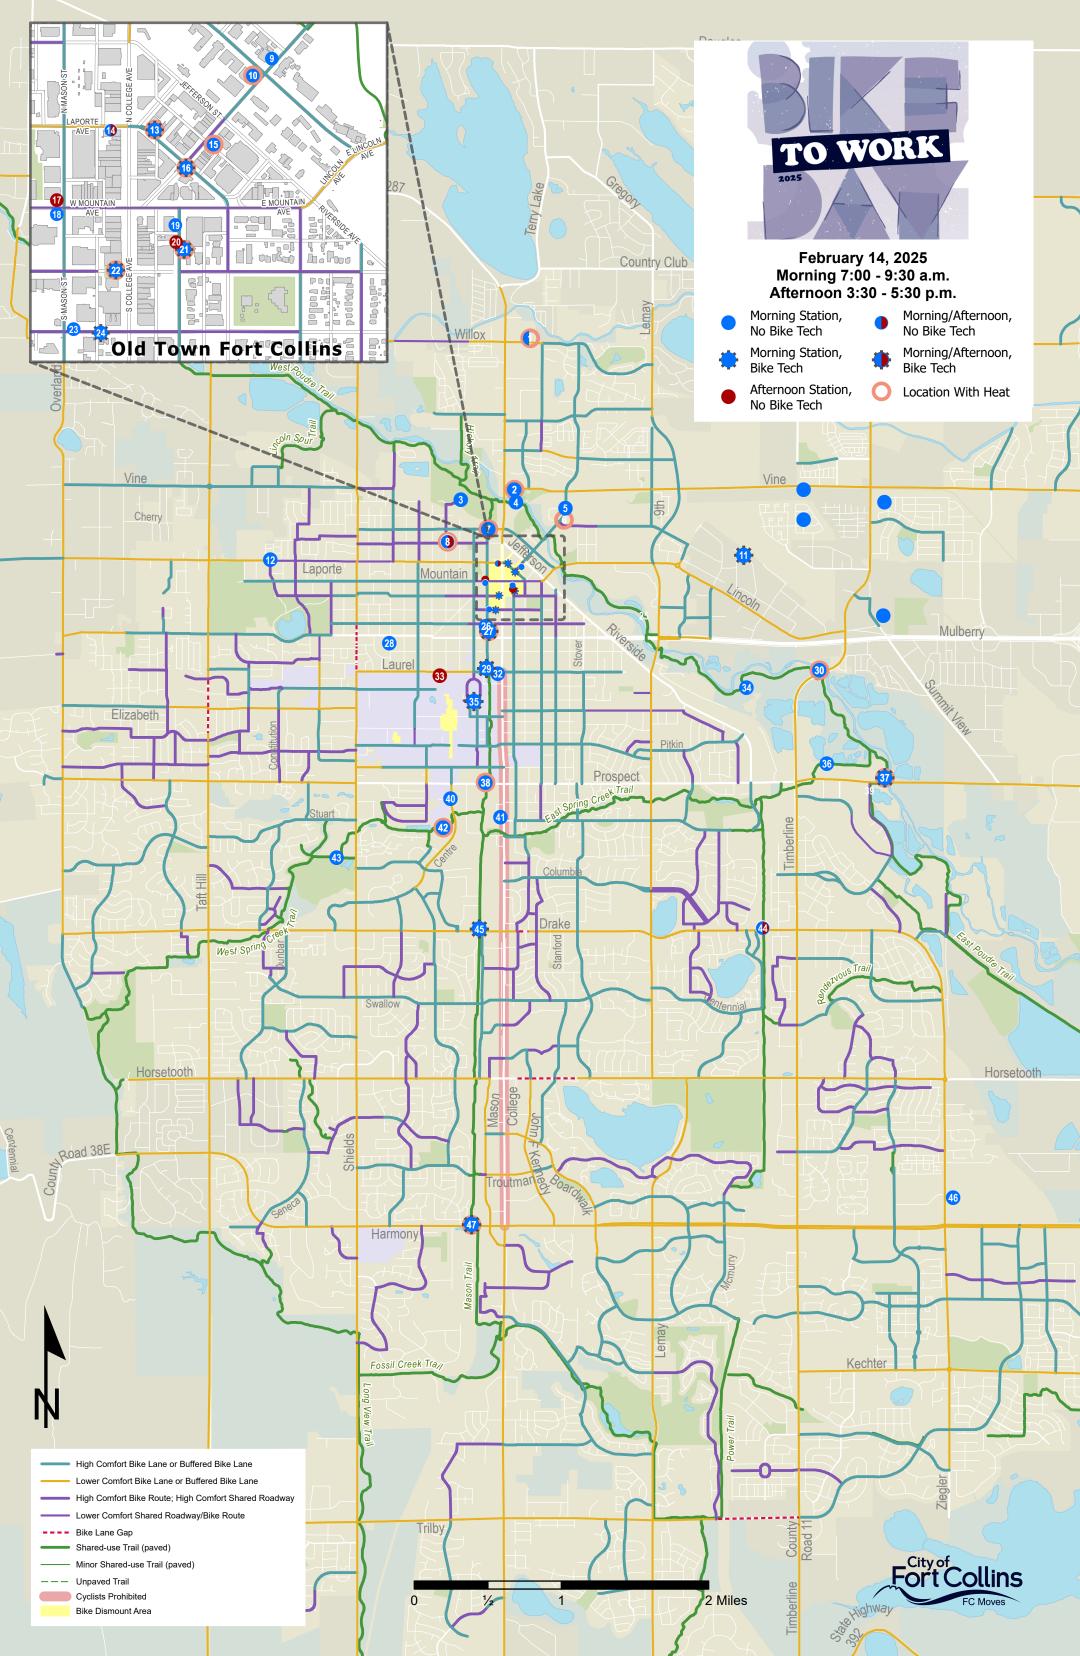

| 2       Noclate Yes       Yes       More<br>Management         3       Noclate Yak at Lee Martine Yak       Chy of Yot Callins Plaks & Recetsion       More<br>Management       More<br>Management <td< th=""><th>Station<br/>Number</th><th>Location</th><th>Sponsors</th><th>Bike Tech</th><th>Warming<br/>Station</th><th>Time of<br/>Operation</th></td<>                                                                                                                                                                                                                                                                                                                                                                                                                                                                  | Station<br>Number | Location                              | Sponsors                                                   | Bike Tech         | Warming<br>Station | Time of<br>Operation    |
|------------------------------------------------------------------------------------------------------------------------------------------------------------------------------------------------------------------------------------------------------------------------------------------------------------------------------------------------------------------------------------------------------------------------------------------------------------------------------------------------------------------------------------------------------------------------------------------------------------------------------------------------------------------------------------------------------------------------------------------------------------------------------------------------------------------------------------------------------------------------------------------------------------------------------------------------------------------------------------------------------------------------------------------------------------------------------------------------------------------------------------------------------------------------------------------------------------------------------------------------------------------------------------------------------------------------------------------------------------------------------------------------------------------------------------------------------------------------------------------------------------------------------------------------------------------------------------------------------------------------------------------------------------------------------------------------------------------------------------------------------------------------------------------------------------------------------------------------------------------------------------------------------------------------------------------------------------------------------------------------------------------------------------------------------------------------------------------------------------------------------------------------------------------------------------|-------------------|---------------------------------------|------------------------------------------------------------|-------------------|--------------------|-------------------------|
| Nutrie Trail at Lie Murtines Park       City of Lott Colums Parks & Jedd Sungh       Inc.       Mon         4       Whitewatter Park       Pouter Park & Food Sungh       Inc.       Mon         5       Inden Control Park       Pouter Park & Food Sungh       Inc.       Mon         6       New Bedgram Exeruin,       New Bedgram Exeruin, New New New International, Speedfrein Integram,       New Bedgram Exeruin, New New New International, Speedfrein Integram,       New Set States       New Set States       New Set States       New Set States       New International, States       New Set States       New International, States       NewInternatinternal, States       New International, Stat                                                                                                                                                                                                                                                                                                                                                                                                                                                                                                                                                                                                                                                                                                                | 1                 | N College Ave & N Willox Ln           | Music City Hot Chicken North                               |                   |                    | Morning                 |
| Image: state of the s                                                                            | 2                 | N College Ave & E Vine Dr             | Foundry Saunas                                             |                   | Yes                | Morning                 |
| b       Index Center Dr & Linears Br.       Catholic Charmine Saving Linear Company, Quor Design       Image: Company, Quor Design       Model         0       New Selegin Seveng Company, Quor Design       Yes       Morini         1       New Selegin Seveng Company, Quor Design       Yes       Morini         1       Index S & Sherwood St.       RC.Acto Detail & Carpet Cleaning       Yes       Morini         1       Index S & Sherwood St.       RC.Acto Detail & Carpet Cleaning       Yes       Morini         1       124 Recquerte Dr       Company, Newsork Schematol, Solor Status       Yes       Morini         1       124 Recquerte Dr       Company, Newsork Schematol, Solor Status       Ser & Blat Toxis       Morini         1       124 Recquerte Dr       Happ Uck/S Teshause, AMir, Li Boulaus Namec       Fort Courus Sela       Yes       Morini         1       24 Recquerte Ave & Namus & Happa Uck/S Teshause, AMir, Li Boulause Namus & Courus & Namus & Happa Uck/S Teshause, AMir, Li Boulause & Happa Uck/S Te                                                                                                                                                                                                                                                                                                                                                                                                                                                                                                                                                                                                                                                                            | 3                 |                                       | City of Fort Collins Parks & Recreation                    |                   |                    | Morning                 |
| new meguan flewing company, type Designs       new deguan flewing company, type Designs       new designs       new deguan flewing company, type Designs       new designs       new deguan flewing company, type Designs       new designs       new deguan flewing company, type Designs       new designs       new deguan flewing company, type Designs                                                                                                                                                                                                                                                                                                                                                                                                                                                                                                   |                   |                                       |                                                            |                   |                    | Morning                 |
| 2       NMaon St. & Cherry St.<br>Rockets       off Colums Mutation of Discovery, Bird Conservancy of the<br>Rockets       Network       Mominal<br>Mominal<br>Rockets         8       Maple St. & Sherwood St.       RO. Auto Detail & Carpet Cleaning       I.       Yes       Mominal<br>Mominal<br>Mominal<br>Rockets         9       Linder St. & Mollow St.       Gingran of Balvin<br>Company, New York Mothality, Specific To Indig,<br>Tomany, Towahadow Mechanical, Specific Tomany, Towahadow Mechanical,<br>Specific Towahadow Specific Towahadow<br>Chool and Street<br>Mound India Mechanical Mechanical, Specific Tomany, Towahadow Mechanical,<br>Specific Towahadow Specific Towahadow<br>Chool and Street<br>Mechanical Mechanical Mechanical Mechanical<br>Mechanical Mechanical<br>Mechanical Mechanical<br>Mechanical Mechanical<br>Mechanical<br>Mechanical Mechanical<br>Mechanical<br>Mechanical<br>Mechanical<br>Mechanical<br>Mechanical<br>Mechanical<br>Mechanical<br>Mechanical<br>Mechanical<br>Mechanical<br>Mechanical<br>Mechanical<br>Mechanical<br>Mechanical<br>Mechanical<br>Mechanical<br>Mechanical<br>Mechanical<br>Mechanical<br>Mechanical<br>Mechanical<br>Mechanical<br>Mechanical<br>Mechanical<br>Mechanical<br>Mechanical<br>Mechanical<br>Mechanical<br>Mechanical<br>Mechanical<br>Mechanical<br>Mechanical<br>Mechanical<br>Mechanical<br>Mechanical<br>Mechanical<br>Mechanical<br>Mechanical<br>Mechanical<br>Mechanical<br>Mechanical<br>Mechanical<br>Mechanical<br>Mechanical<br>Mechanical<br>Mechanical<br>Mechanical<br>Mechanical<br>Mechanical<br>Mechanical<br>Mechanical<br>Mechanical<br>Mechanical<br>Mechanical<br>Mechanical |                   |                                       |                                                            |                   |                    | Morning                 |
| Network       Recise       Notion       Network       Network         8       Marker SA Sharweed St       RCAuto Detail & Cripet Cleaning       Ind.       Ves       Marker SA Sharweed St         10       Unders SA Willow SL       Graget and Baker       Ind.       Ves       Marker SA Sharweed St         11       124 Recurse For Fox Den, The Bondero Real Estate       Incent SA Willow SL       More State Sta                                                                                                                                                                                                                                                                                                                                                           | 6                 | New Belgium Brewing                   |                                                            |                   | Yes                | Morning                 |
| By Markey & Statewoods       RCAUSO Partial Carget Cademage       Person Partial       Partial       Partial       Partial Partial Partial Cademage       Person Partial Partial Partial Cademage       Person Partial Parti Partial Parte Partial Partial Partial Partial Parte Partial Part                                                                                                                                                                                                                | 7                 | N Mason St & Cherry St                |                                                            |                   | Yes                | Morning                 |
| 10       Index 31 & Willow S1       Singer and Balter       More       Yee       More         11       124 Recupute D1       Company, Numwork Mcchannet, SpeedPoinnaging,<br>Dimmer, Troubasour Musings       Beer & Bike Tours       More         12       Laporte Ave & N Bryan Ave       Your Bext Day Ever, Fox Den, The Bonders Real Estate       Image 1                                                                                                                                                                                                                                                                                                                                                                                                                                                                                                                                                                                                                                                                                                                                                                                                                                                                                                                                                                                                                                                                                                                                                                                                                                                                                                                                                                                                                                                                                                                                                                                                                                                                                                                                                                                                                     | 8                 | Maple St & Sherwood St                | RC Auto Detail & Carpet Cleaning                           |                   | Yes                | Morning an<br>Afternoon |
| Image: the transmission of the transmission of transmis                                                                            |                   |                                       |                                                            |                   |                    | Morning                 |
| 11   24 Resource Or   Control Course, Neuroorte Mechanical, SoucePro Imaging, Park Bior Tours   Park Bior Tours     12   Lopot Ave & NByan Avo   Vour Best Dav Kov, Frox Den, The Biordners Real Estate   Image and Source Source Park Sour                                                                                                                                                                | 10                | Linden St & Willow St                 | -                                                          |                   | Yes                | Morning                 |
| 13       Zab Walnut Street       Happy Licky Teahouse, Akinz, La Boulfque, Nuance,<br>Choop       Fort Colling Blue<br>Choop       Yes       Murr<br>Murr         14       N Collage Ave & Laporto Ave<br>Edge Oplics       Edge Oplics       Morn       Morn         15       222 Linden St.       Hydraar V Rar, The Fnx Den (Y)       Morn       Yes       Morn         16       Value Ad Ol Tom Super<br>(W Mountain Ave & N Mason St.       FC Moves (FFP)       FOR       FOR FOR FOR FOR       FOR       FOR       FOR FOR FOR FOR FOR FOR FOR FOR FOR FOR                                                                                                                                                                                                                                                                                                                                                                                                                                                                                                                                                                                                                                                                                                                                                                                                                                                                                                                                                                                                       | 11                | 124 Racquette Dr                      | Company, Neuworks Mechanical, SpeedPro Imaging,            | Beer & Bike Tours |                    | Morning                 |
| 13   236 Walnut Street   Chocoling, View Robot, SALUS Bath & Body,<br>Webh Rabbit Cheese Shop   POP Couling Nike<br>Co op   Yess   Marrier<br>Mathem<br>Mathem<br>Mathem     14   N College Ave & Laporte Ave<br>22 Linder St   Egg Optics   FC   Yes   Marrier<br>Mathem     15   222 Linder St   Hydrate IN Bar, The Fox Den (Y)   FC   Yes   Marrier<br>Mathem     16   Walnut St, Bol Df xws, Guare   FC Mowes   FC Mowes   FC   Yes   Marrier<br>Mathem     17   Walnut An & & Masson St   Lafter County Conservation Carps   FC   The Garage   Yes   Marrier     18   Walnut An & & & Masson St   Lafter County Conservation Carps   FC   The Garage   Yes   Marrier     19   E Mountain Ave & Remington St   Douer Fire Autonity   Fine Garage   The Garage   Yes   Marrier     21   Laf Remington St   The Garage   Fire County, Homer Painting, Machemer Media   Fire Garage   Yes   Marrier     22   Stason St & Wolke St   F15 Studio Studie Studies   Fire Garage   Fire County, Homer Painting, Machemer Media   Fire Garage   Yes   Marrier     23   Mason St & Wolke St   F15 Studio Studies   Fire Studie Studies   Fire Garage   Fire Garage   Fire Garage     24   111 WOlke St                                                                                                                                                                                                                                                                                                                                                                                                                                                                                                                                                                                                                                                                                                                                                                                                                                                                                                                                                                                  | 12                | Laporte Ave & N Bryan Ave             | Your Best Day Ever, Fox Den, The Blonders Real Estate      |                   |                    | Morning                 |
| 1       Nucleign Ave a Lagort Ave       logic Upics       own       American         15       221 Minder St       Hydrait M Ar, The Fox Den (*V)       Vess       Mor         16       Walmut St & Old Toon Square       FC Moves (* CF)       FC Moves       Yes       Mor         17       W Wauntain Ave & M Mason St       FC Moves (* CF)       FC Moves       Yes       Mor         18       Wauntain Ave & M Mason St       FC Moves (* CF)       FC Moves       Mor       Mor         19       E Mountain Ave & Mennington St       Equinox Brewing Co, Postcard Pizza       The Gearage       Yes       Mor         20       FMountain Ave & Remington St       Equinox Brewing Co, Postcard Pizza       The Gearage       Yes       Mor         21       142 Remington St       The Gearage       The Gearage       Yes       Mor         23       Shason St & WOlve St       F15 Studio & The Bread Chic       Int Worka Bikes       Yes       Mor         24       111 W Olive St       Becycled Cycles Shop       Equinox Center of Herbal Studies       Mor       Mor         25       FDouder Frail AST MuberySt       Becyclea Cycles Shop       Equinox Show Wolw       Mor       Mor </td <td>13</td> <td>236 Walnut Street</td> <td>Chocolate, Old Firehouse Books, SALUS Bath &amp; Body,</td> <td></td> <td>Yes</td> <td>Morning</td>                                                                                                                                                                                                                                                                                                                                                                                                                                                                                                                                                                                                                                                                                                                                                                                                                         | 13                | 236 Walnut Street                     | Chocolate, Old Firehouse Books, SALUS Bath & Body,         |                   | Yes                | Morning                 |
| 15   222 Unden St   Hydrate W Dar, The Fax Den (*V)   Ves   More     16   Walnut St & Old Trom Square   FC Moves (*GF)   FC Moves   More     18   W Mountain Ave & M Mason St   Convex (*GF)   FC Moves   More     19   E Mountain Ave & M Mason St   Convex (*GF)   More   More     19   E Mountain Ave & M Mason St   Equinos Brewing Co. Postcard Pizza   The Gearage   Yes   More     21   142 Bremington St   Equinos Brewing Co. Postcard Pizza   The Gearage   Yes   More     22   Oak Street Piaza   City of For Collins Utilities & Solar, Bike For Collins, City of   Hovorka Bikes   Yes   More     23   S Mason St & WOlve St   Fits Studio & The Bread Chic   Image   More   More     24   111 W Olve St   Brave New Wheel   Brave New Wheel   Brave New Wheel   More     25   Epodate Trait W of LeMay Ave   Recycleat Cycles & Fitness   Recycled Cycles & Fitness   More     26   Atos Dikeway & W Mulberry St   Recycleat Cycles & Fitness   Recycled Cycles & Fitness   More     27   Mason St & Woluwe St   Incycle, Fort Follies   Incycle   More     28   Dunn Elementary, and B World   Dunn Elemontary   Image   More                                                                                                                                                                                                                                                                                                                                                                                                                                                                                                                                                                                                                                                                                                                                                                                                                                                                                                                                                                                                                                       | 14                | N College Ave & Laporte Ave           | Edge Optics                                                |                   |                    | Morning an<br>Afternoon |
| 16   Worland St & Old Toom Square   C Moves (*OF)   FC Moves   Yes   More     17   W Mountain Ave & M Mason St.   Larimer Courty Conservation Corps   Image: Conservation Corps   Image: Conservation Corps   More     19   E Mountain Ave & M Mason St.   Larimer Courty Conservation Corps   Image: Conservation Corps   More     20   E Mountain Ave & Remington St.   Equinox Brewing Co, Postcard Pizza   Image: Conservation Corps   After     21   142 Bernington St.   The Gearage   The Gearage   Yes   More     22   Oak Street Plaza   City of Fort Collins Utilités & Solar, Bike Fort Collins, City of Fort Collins Dating Cartoces, Health District Ol Morthen Larimer County, Horner Painting, Machmer Media   Hororka Bikes   Yes   More     23   S Mason St & W Olive St.   FitS Studio & The Bread Chic   Envertwer Wheel   More   More     24   111 W Olive Sl.   Brave New Wheel   Brave New Wheel   More   More     25   E Pouzfer Trail W J LeMay Ave   Recycled Cycles Bicycles & Fitness   Recycled Cycles Bicycles & Fitness   Nore     26   Durn Elementary, and B World   Durn Elementary   Durn Elementary   More   More     27   Mason Sit & W Laurel St A Good Mountain Publishing Caffee Shop   Image: Elevine St A Good Mountain Publishing Caffee Shop   <                                                                                                                                                                                                                                                                                                                                                                                                                                                                                                                                                                                                                                                                                                                                                                                                                                                                                        | 15                | 222 Linden St                         | Hydrate IV Bar, The Fox Den (*V)                           |                   | Yes                | Morning                 |
| 17   W Mountain Ave & W Mason St.   Larimer County Conservation Corps   Image: County County Conservation Corps   Image: County County County County Conservation Corps   Image: County Coun                                                                                                                                                                                                                                |                   |                                       |                                                            | FC Moves          |                    | Morning                 |
| 18   W Mountain Ave & N Mason St   Immer County Conservation Corps   Immer County Conservation Corps   Mor     19   R Mountain Ave & Remington St   Poudre File Authority   Immer County Conservation Corps   Immer County Conservation Corps   Immer County Conservation Corps   Immer County Conservation Corps   Immer County Conservation County Conservation Corps   Immer County Conservation County Conservation County Counts   Immer County Counts                                                                                                                                                                                                                                                                                                                                                                                                                                                                                                                                                                                                                                                                                                                                      |                   | · · ·                                 |                                                            |                   |                    | Afternoor               |
| 19       E Mountain Ave & Remington St.       Poudre Fire Authority       Image: Constraint of the Searage       More         20       É Mountain Ave & Remington St.       Equinox Brewing Co., Postcard Pizza       The Gearage       The Gearage       Yes       More         21       142 Remington St.       The Gearage       The Gearage       Yes       More         22       Oak Street Plaza       City of Fort Collins Parking Services, Health District of Northern<br>Larimer County, Horner Fahrling, Machmer Media       Hovorka Bikes       Yes       More         23       S Mason St & W Olive St.       FitS Studio & The Bread Chic       More       More         24       111 W Olive St.       Brave New Wheel       Brave New Wheel       More       More         25       EPourter Trail Wol LeMay Ave<br>(Benind Luckys)       Rocky Mountain Publishing, Coffee Shop       More       More         26       401 S Mason St       Recycled Cycless       Recycled Cycless       Brave New Wheel       More         27       Mason St & W Laure IST       Incycle, Fort Follies       Incycle, Fort Follies       More         28       Drun Elementary, an IB World<br>School       Dunn Elementary and IS A George Landscaping       Yes       More         29                                                                                                                                                                                                                                                                                                                                                                                                                                                                                                                                                                                                                                                                                                                                                                                                                                                                                           |                   |                                       |                                                            |                   |                    | Morning                 |
| 21   142 Remington St   The Gearage   The Gearage   Yes   Mor     22   Cak Street Plaza   City of Fort Collins Utilities & Solar, Bike Fort Collins, City of<br>Fort Collins Parking Services, Health District of Northern<br>Larimer County, Horner Painting, Machmer Media   Hovorka Bikes   Yes   Mor     23   S Mason St & W Olive St   Fit5 Studio & The Bread Chic   Image: County, Horner Painting, Machmer Media   Hovorka Bikes   Yes   Mor     24   111 W Olive St   Brave New Wheel   Brave New Wheel   Mor   Mor     25   E Poudre Trail W of LeMay Ave   Recky Mountain Publishing, Coffee Shop   Image   Mor     26   401 S Mason St   Equinox Center of Herbal Studies   Mor   Mor     27   Mason Bikeway & W Mulberry St;<br>(Behind Ledvs)s)   Recycled Cycles Bicycles & Fitness   Bicycles & Fitness   Yes   Mor     28   Dunn Elementary, an IB World<br>School   Dunn Elementary   Incycle, Fort Folies   Incycle, Fort Folies   Mor     34   14 S S Mason St.   Restaurant 415   Colorado State University - Transportation Services, Fort   Mor     35   CSU Oval   Colorado State University - Transportation Services, Fort   The Spoke   Mor     36   Frouger Trail at E Prospect<br>R 4 & St Smeen Trail at E Prospect M 4day Sports Theragy   Adapt Sports Theragy   Mor </td <td></td> <td></td> <td></td> <td></td> <td></td> <td>Morning</td>                                                                                                                                                                                                                                                                                                                                                                                                                                                                                                                                                                                                                                                                                                                                                                                                       |                   |                                       |                                                            |                   |                    | Morning                 |
| 22   Dak Street Plaza   City of Fort Collins Utilities & Solar, Bike Fort Collins, City of Fort Collins, City of Fort Collins, Machmer Media   Hovorka Bikes   Yes   Mor     23   S Mason St & WOlve St   Fit5 Studio & The Bread Chic   Mor   Mor     24   111 W Olve St   Brave New Wheel   Brave New Wheel   Mor     25   E Poudre Trait W of LeMay Ave   Accounter Mountain Publishing, Coffee Shop   Mor     26   401 S Mason St   Equinox Center of Herbal Studies   Mor     27   Mason Bikeway & W Mulberry St, (Behind Lucky's)   Recycled Cycles Bicycles & Fitness   Recycled Cycles & Fitness   Yes   Mor     28   Dunn Elementary, an IB World School   Dunn Elementary   Mor   Mor     29   S Mason St & W Laurel St   Incycle, Fort Follies   Incycle   Mor     30   E Poudre Trait at Timberine Rd   Zak Gorge Landscaping   Mor   Mor     31   415 S Mason St   Returner Insurance   Mor   Mor     32   SU Oval   Colorado State University - Transportation Services, Fort   The Spoke   Mor     34   Strong Creek Trait at Forspect   Adart Sports Therapy   Mor   Mor     35   CSU Oval   Colorado State University - Transportation Services, Fort   The Spoke   Yes   Mor                                                                                                                                                                                                                                                                                                                                                                                                                                                                                                                                                                                                                                                                                                                                                                                                                                                                                                                                                                                     | 20                | E Mountain Ave & Remington St         | Equinox Brewing Co, Postcard Pizza                         |                   |                    | Afternoor               |
| 22   Dak Street Plaza   City of Fort Collins Utilities & Solar, Bike Fort Collins, City of Fort Collins, City of Fort Collins, Machmer Media   Hovorka Bikes   Yes   Mor     23   S Mason St & WOlve St   Fit5 Studio & The Bread Chic   Mor   Mor     24   111 W Olve St   Brave New Wheel   Brave New Wheel   Mor     25   E Poudre Trait W of LeMay Ave   Accounter Mountain Publishing, Coffee Shop   Mor     26   401 S Mason St   Equinox Center of Herbal Studies   Mor     27   Mason Bikeway & W Mulberry St, (Behind Lucky's)   Recycled Cycles Bicycles & Fitness   Recycled Cycles & Fitness   Yes   Mor     28   Dunn Elementary, an IB World School   Dunn Elementary   Mor   Mor     29   S Mason St & W Laurel St   Incycle, Fort Follies   Incycle   Mor     30   E Poudre Trait at Timberine Rd   Zak Gorge Landscaping   Mor   Mor     31   415 S Mason St   Returner Insurance   Mor   Mor     32   SU Oval   Colorado State University - Transportation Services, Fort   The Spoke   Mor     34   Strong Creek Trait at Forspect   Adart Sports Therapy   Mor   Mor     35   CSU Oval   Colorado State University - Transportation Services, Fort   The Spoke   Yes   Mor                                                                                                                                                                                                                                                                                                                                                                                                                                                                                                                                                                                                                                                                                                                                                                                                                                                                                                                                                                                     | 21                | 1/2 Remington St                      | The Gearage                                                | The Gearage       | Ves                | Morning                 |
| 22   Oak Street Plaza   Fort Collins Parking Services, Health District of Northerm<br>Larimer County, Horner Painting, Machmer Media   Hovorka Bikes   Yes   Mor     23   S Mason St & W Olive St   Fits Studio & The Bread Chic   Image: Status                                                                                                                                                                                   | 21                |                                       |                                                            | The Ocalage       | 163                | Homing                  |
| 24   111 W Olive St   Brave New Wheel   Brave New Wheel   Mor     25   E Poudre Trail W of LeMay Ave   Rocky Mountain Publishing, Coffee Shop   Mor     26   401 S Mason St   Equinox Center of Herbal Studies   Mor     27   Mason Bikeway & W Mulberry St<br>(Behind Luckys)   Recycled Cycles Bicycles & Fitness   Recycled Cycles<br>Bicycles & Fitness   Yes   Mor     28   Dunn Elementary, an IB World<br>School   Dunn Elementary   Incycle   Mor     29   S Mason St & W Laurel St   Incycle, Fort Follies   Incycle   Mor     30   E Poudre Trail at S Timberline Rd   Zak George Landscaping   Yes   Mor     33   415 S Mason St   Restaurant 415   Mor   After     34   E Poudre Trail at Hoffman Mill Rd   City of Fort Collins Natural Areas   The Spoke   Mor     35   CSU Oval   Colorado State University - Transportation Services, Fort<br>Colorado State University - Transportation Services, Fort<br>Rd & S Timberline Rd   Adapt Sports Therapy   Mor     36   E Prospect Rd & Mason Trail   Ent Credit Union   Yes   Mor     37   Poudre Trail at Hoffman Mill Rd   City of Fort Collins   Niner Bikes   Yes   Mor     38   W Prospect Rd & Mason Trail   Ent Credit Union   Yes   Mor <t< td=""><td>22</td><td>Oak Street Plaza</td><td>Fort Collins Parking Services, Health District of Northern</td><td>Hovorka Bikes</td><td>Yes</td><td>Morning</td></t<>                                                                                                                                                                                                                                                                                                                                                                                                                                                                                                                                                                                                                                                                                                                                                                                            | 22                | Oak Street Plaza                      | Fort Collins Parking Services, Health District of Northern | Hovorka Bikes     | Yes                | Morning                 |
| Image: bit is product Trail W of LeMay Ave<br>401 S Mason StRocky Mountain Publishing, Coffee ShopImage: bit is product Trail W of LeMay Ave<br>Bicycles & FitnessMore<br>More26401 S Mason StEquinox Center of Herbal StudiesImage: bit is product Trail W of LeMay Ave<br>Bicycles & FitnessRecycled Cycles<br>Bicycles & FitnessYesMore27Mason Bikeway & W Mulberry St<br>(Behind Lucky's)Recycled Cycles Bicycles & FitnessRecycled Cycles<br>Bicycles & FitnessYesMore28Dunn Elementary, an IB World<br>SchoolDunn ElementaryIncycle, Fort FolliesIncycleMore29S Mason St & W Laurel StIncycle, Fort FolliesIncycleMoreMore30E Poudre Trail at S Timberline Rd<br>24 S Mason StZek George LandscapingYesMore33415 S Mason StRestaurant 415Image: SchoolMore34E Poudre Trail at Hoffman Mill RdCity of Fort Collins Natural AreasImage: SchoolMore35CSU OvalColorado State University - Transportation Services, Fort<br>Collins Cycling Club, Just Love CoffeeThe SpokeMore36E Spring Creek Trail at E Prospect<br>Rd & S Timberline RdAdapt Sports TherapyImage: SchoolMore38W Prospect Rd & Sharp Point DrAdvanced Energy - Fort CollinsNiner BikesYesMore39E Prospect Rd & Sharp Point DrAdvanced Energy - Fort CollinsImage: SchoolMore30W Prospect Rd & Centre AveTotmar Inc, Canvas Credit Union, HittonImage: SchoolMore<                                                                                                                                                                                                                                                                                                                                                                                                                                                                                                                                                                                                                                                                                                                                                                                                                                              | 23                | S Mason St & W Olive St               | Fit5 Studio & The Bread Chic                               |                   |                    | Morning                 |
| 26   401 S Mason St   Equinox Center of Herbal Studies   Mor     27   Mason Bikeway & W Mulberry St<br>(Behind Lucky's)   Recycled Cycles Bicycles & Fitness   Recycled Cycles<br>Bicycles & Fitness   Yes   Mor     28   Dunn Elementary, an IB World<br>School   Dunn Elementary, an IB World   Dunn Elementary   Mor   Mor     29   S Mason St & W Laurel St   Incycle, Fort Follies   Incycle   Mor     30   E Poudre Trail at S Timberline Rd   Zak George Landscaping   Yes   Mor     31   415 S Mason St   Restaurant 415   After     34   E Poudre Trail at Hoffman Mill Rd   City of Fort Collins Natural Areas   Mor     35   CSU Oval   Colorado State University - Transportation Services, Fort<br>Collins Cycling Club, Just Love Coffee   The Spoke   Mor     36   E Spring Creek Trail at E Prospect<br>Rd & S Timberline Rd   Adapt Sports Therapy   Mor     37   Poudre Trail parking off Sharp<br>Point Dr (N of Prospect)   Niner Bikes   Yes   Mor     38   W Prospect Rd & Centre Ave   Tolmar Inc, Canwas Credit Union   Yes   Mor     39   E Prospect Rd & Centre Ave   Tolmar Inc, Canwas Credit Union, Hilton   Mor     39   E Prospect Rd & Centre Ave   Tolmar Inc, Canwas Credit Union, Hilton   Mor     30   S                                                                                                                                                                                                                                                                                                                                                                                                                                                                                                                                                                                                                                                                                                                                                                                                                                                                                                                                       | 24                | 111 W Olive St                        | Brave New Wheel                                            | Brave New Wheel   |                    | Morning                 |
| 27   Mason Bikeway & W Mulberry St<br>Behind Lucky's)   Recycled Cycles Bicycles & Fitness   Recycled Cycles<br>Bicycles & Fitness   Yes   Mon     28   Dunn Elementary, an IB World<br>School   Dunn Elementary   Dunn Elementary   Incycle, Fort Follies   Incycle   Mon     29   S Mason St & W Laurel St   Incycle, Fort Follies   Incycle, Fort Follies   Mon     30   E Poudre Trail at S Timberline Rd   Zak George Landscaping   Yes   Mon     31   E Laurel St & S College Ave   Plummer Insurance   Mon   Mon     32   E Laurel St & S College Ave   Plummer Insurance   Mon   Mon     33   415 S Mason St   Restaurant 415   Mon   Mon     34   E Poudre Trail at Hoffman Mill Rd   City of Fort Collins Natural Areas   Mon   Mon     35   CSU Oval   Colorado State University - Transportation Services, Fort<br>Collins Cycling Club, Just Love Coffee   The Spoke   Mon     37   Poudre Trail parking off Sharp<br>Point Dr (N of Prospect)   Niner Bikes   Niner Bikes   Yes   Mon     38   W Prospect Rd & Mason Trail   Ent Credit Union   Yes   Mon     40   W Prospect Rd & Centre Ave   Totmar Inc, Canvas Credit Union, Hitton   Mon     41   120W Strant St Unit B   Happy Traits Coffee Co (                                                                                                                                                                                                                                                                                                                                                                                                                                                                                                                                                                                                                                                                                                                                                                                                                                                                                                                                                              | 25                | E Poudre Trail W of LeMay Ave         | Rocky Mountain Publishing, Coffee Shop                     |                   |                    | Morning                 |
| 27       (Behind Lucky's)       Hecyclea Cycles Bicycles & Httess       Bicycles & Fitness       Yes       Mor         28       Dunn Elementary, an IB World<br>School       Dunn Elementary       Incycle, Fort Follies       Incycle       Mor         29       S Mason St & W Laurel St       Incycle, Fort Follies       Incycle       Mor         30       E Poudre Trail at S Timberline Rd       Zak George Landscaping       Incycle       Mor         31       415 S Mason St & W Laurel St       Restaurant 415       Mor       Mor         32       E Laurel St & S College Ave       Plummer Insurance       Mor       Mor         33       415 S Mason St       Restaurant 415       After       Mor         34       E Poudre Trail at Hoffman Mill Rd       City of Fort Collins Natural Areas       Ine Spoke       Mor         35       CSU Oval       Colorado State University - Transportation Services, Fort<br>Collins Cycling Club, Just Love Coffee       The Spoke       Mor         36       E Spring Creek Trail at E Prospect<br>Rd & S Timberline Rd       Adapt Sports Therapy       Mor         37       Pouch Trail ba Mason Trail       Ent Credit Union       Yes       Mor         38       W Prospect Rd & Mason Trail                                                                                                                                                                                                                                                                                                                                                                                                                                                                                                                                                                                                                                                                                                                                                                                                                                                                                                                         | 26                | 401 S Mason St                        | Equinox Center of Herbal Studies                           |                   |                    | Morning                 |
| 28SchoolDunn ElementaryIncycleMor29S Mason St & W Laurel StIncycle, Fort FolliesIncycleMor30E Poudre Trail at S Timberline RdZak George LandscapingIncycleVesMor31E Laurel St & S College AvePlummer InsuranceIncycleMorMor32E Laurel St & S College AvePlummer InsuranceIncycleMorMor33415 S Mason StRestaurant 415IncycleMorAfter34E Poudre Trail at Hoffman Mill RdCity of Fort Collins Natural AreasInceInceMor35CSU OvalColorado State University - Transportation Services, Fort<br>Collins Cycling Club, Just Love CoffeeThe SpokeInceMor36E Spring Creek Trail at Forspect<br>Rd & S fimberline RdAdapt Sports TherapyInce BikesYesMor37Poudre Trail parking off Sharp<br>Point Dr (N of Prospect)Niner BikesNiner BikesYesMor38W Prospect Rd & Mason TrailEnt Credit UnionInceYesMor39E Prospect Rd & Chare AveTolmar Inc, Canvas Credit Union, HittonInceYesMor41120 W Stuart St Unit BHappy Trails Coffee Co (*GF, *V)InceYesMor42Spring Creek Trail & Gardens on<br>Spring Creek Trail & Gardens on<br>Spring Creek Trail & Bard and Moore ParkRel Ana Rehabilitation, SimmerRelInceMor44Power Trail & W Drake RdRel, Ponhandler's PizzaRelRelMo                                                                                                                                                                                                                                                                                                                                                                                                                                                                                                                                                                                                                                                                                                                                                                                                                                                                                                                                                                                                                       | 27                |                                       | Recycled Cycles Bicycles & Fitness                         |                   | Yes                | Morning                 |
| 30     E Poudre Trail at S Timberline Rd     Zak George Landscaping     Yes     Mor       32     E Laurel St & S College Ave     Plummer Insurance     Mor       33     415 S Mason St     Restaurant 415     After       34     E Poudre Trail at Hoffman Mill Rd     City of Fort Collins Natural Areas     Mor       35     CSU Oval     Colorado State University - Transportation Services, Fort<br>Collins Cycling Club, Just Love Coffee     The Spoke     Mor       36     E Spring Creek Trail at E Prospect<br>Rd & S Timberline Rd     Adapt Sports Therapy     Mor     Mor       37     Poudre Trail parking off Sharp<br>Point Dr (N of Prospect)     Niner Bikes     Yes     Mor       38     W Prospect Rd & Mason Trail     Ent Credit Union     Yes     Mor       40     W Prospect Rd & Centre Ave     Tolmar Inc, Canvas Credit Union, Hilton     Mor       41     120 W Stuart St Unit B     Happy Trails Coffee Co (*GF, *V)     Mor       43     Spring Creek Trail & Spur at N side<br>of Rolland Moore Park     Berkana Rehabilitation, Simmer     Mor       44     Power Trail & W Drake Rd     Bicycle Colorado, Bachus and Schanker     Mor     Mor       45     W Drake Rd & Mason Trail     REI, Panhandler's Pizza                                                                                                                                                                                                                                                                                                                                                                                                                                                                                                                                                                                                                                                                                                                                                                                                                                                                                                                                   | 28                | -                                     | Dunn Elementary                                            |                   |                    | Morning                 |
| 11111111111111111111111111111111111111111111111111111111111111111111111111111111111111111111111111111111111111111111111111111111111111111111111111111111111111111111111111111111111111111111111111111111111                                                                                                                                                                                                                                                                                                                                                                                                                                                                                                                                                                                                                                                                                                                                                                                                                                                                                                                                                                                                                                                                                                                                                                                                                                                                                                                                                                                                                                                                                                                                                                                                                                                                                                                                                                                                                                                                                                                                                                        | 29                | S Mason St & W Laurel St              | Incycle, Fort Follies                                      | Incycle           |                    | Morning                 |
| 33415 S Mason StRestaurant 415Atter34E Poudre Trail at Hoffman Mill RdCity of Fort Collins Natural AreasImage: Colorado State University - Transportation Services, Fort<br>Collins Cycling Club, Just Love CoffeeThe SpokeMor35CSU OvalColorado State University - Transportation Services, Fort<br>Collins Cycling Club, Just Love CoffeeThe SpokeMor36E Spring Creek Trail at E Prospect<br>Rd & S Timbertine RdAdapt Sports TherapyMorMor37Poudre Trail parking off Sharp<br>Point Dr (N of Prospect)Niner BikesYesMor38W Prospect Rd & Mason TrailEnt Credit UnionYesMor39E Prospect Rd & Sharp Point DrAdvanced Energy - Fort CollinsMorMor40W Prospect Rd & Centre AveTolmar Inc, Canvas Credit Union, HiltonMorMor41120 W Stuart St Unit BHappy Trails Coffee Co (*GF, *V)MorMor42Spring Creek Trail & Spur at N side<br>of Rolland Moore ParkGardens on Spring Creek, Ascent Studio Climbing & FitnessYesMor44Power Trail & W Drake RdBicycle Colorado, Bachus and SchankerMorMorMor45W Drake Rd & Mason TrailREI, Panhandler's PizzaREIMor46Broadcom Parking Lot - Ziegler Rd<br>& Council Tree AveBroadcom, C&D Precision Sound, Keystone Financial<br>Services, United Way of Larimer CountyMor                                                                                                                                                                                                                                                                                                                                                                                                                                                                                                                                                                                                                                                                                                                                                                                                                                                                                                                                                                        | 30                | E Poudre Trail at S Timberline Rd     | Zak George Landscaping                                     |                   | Yes                | Morning                 |
| 34E Poudre Trail at Hoffman Mill RdCity of Fort Collins Natural AreasMor35CSU OvalColorado State University - Transportation Services, Fort<br>Collins Cycling Club, Just Love CoffeeThe SpokeMor36E Spring Creek Trail at E Prospect<br>Rd & S Timbertine RdAdapt Sports TherapyMorMor37Poudre Trail parking off Sharp<br>Point Dr (N of Prospect)Niner BikesYesMor38W Prospect Rd & Mason TrailEnt Credit UnionYesMor39E Prospect Rd & Sharp Point Dr<br>40Advanced Energy - Fort CollinsMorMor40W Prospect Rd & Centre AveTolmar Inc, Canvas Credit Union, HiltonMorMor41120 W Stuart St Unit BHappy Trails Coffee Co (*GF, *V)MorMor43Spring Creek Trail & Spur at N side<br>of Rolland Moore ParkBerkana Rehabilitation, SimmerMorMor44Power Trail & W Drake RdBicycle Colorado, Bachus and SchankerREIMor46Broadcom Parking Lot - Ziegler Rd<br>& Council Tree AveREIMor                                                                                                                                                                                                                                                                                                                                                                                                                                                                                                                                                                                                                                                                                                                                                                                                                                                                                                                                                                                                                                                                                                                                                                                                                                                                                                     | 32                | E Laurel St & S College Ave           | Plummer Insurance                                          |                   |                    | Morning                 |
| ActionActionActionActionActionAction35CSU OvalColorado State University - Transportation Services, Fort<br>Collins Cycling Club, Just Love CoffeeThe SpokeMor36E Spring Creek Trail at E Prospect<br>Rd & S Timberline RdAdapt Sports Therapy<br>Adapt Sports TherapyNiner BikesNiner BikesMor37Poudre Trail parking off Sharp<br>Point Dr (N of Prospect)Niner BikesNiner BikesYesMor38W Prospect Rd & Mason TrailEnt Credit UnionImage: Spring Creek Rd & Sharp Point DrAdvanced Energy - Fort CollinsMor39E Prospect Rd & Centre AveTolmar Inc, Canvas Credit Union, HiltonImage: Spring Creek Trail & Gardens on<br>Spring Creek Trail & Gardens on<br>Spring Creek Trail & Gardens on<br>Spring Creek Trail & Spur at N sideGardens on Spring Creek, Ascent Studio Climbing & FitnessYesMor40Power Trail & W Drake RdBicycle Colorado, Bachus and SchankerImage: Spring Creek Rd & Mason TrailMor41Power Trail & W Drake RdBicycle Colorado, Bachus and SchankerImage: Spring Creek Rd & Mason TrailMor42Broadcom Parking Lot - Ziegler Rd<br>& Council Tree AveBicadcom, C&D Precision Sound, Keystone Financial<br>Services, United Way of Larimer CountyREIMor                                                                                                                                                                                                                                                                                                                                                                                                                                                                                                                                                                                                                                                                                                                                                                                                                                                                                                                                                                                                             | 33                | -                                     | Restaurant 415                                             |                   |                    | Afternoor               |
| 35CSU OvalCollins Cycling Club, Just Love CoffeeIne SpokeMor36E Spring Creek Trail at E Prospect<br>Rd & S Timbertine RdAdapt Sports TherapyNiner BikesMor37Poudre Trail parking off Sharp<br>Point Dr (N of Prospect)Niner BikesNiner BikesYesMor38W Prospect Rd & Mason TrailEnt Credit UnionMorYesMor39E Prospect Rd & Sharp Point DrAdvanced Energy - Fort CollinsImage SpringMor40W Prospect Rd & Centre AveTolmar Inc, Canvas Credit Union, HiltonMorMor41120 W Stuart St Unit BHappy Trails Coffee Co (*GF, *V)MorMor42Spring Creek Trail & Gardens on<br>Spring Creek Trail & Spur at N side<br>of Rolland Moore ParkBerkana Rehabilitation, SimmerSering CreekYesMorring44Power Trail & W Drake RdBicycle Colorado, Bachus and SchankerREIMorringMorring46Broadcom Parking Lot - Ziegler Rd<br>& Council Tree AveBroadcom, C&D Precision Sound, Keystone Financial<br>& Services, United Way of Larimer CountyREIMorring                                                                                                                                                                                                                                                                                                                                                                                                                                                                                                                                                                                                                                                                                                                                                                                                                                                                                                                                                                                                                                                                                                                                                                                                                                                  | 34                | E Poudre Trail at Hoffman Mill Rd     | City of Fort Collins Natural Areas                         |                   |                    | Morning                 |
| 36E Spring Creek Trail at E Prospect<br>Rd & S Timbertine RdAdapt Sports TherapyMor37Poudre Trail parking off Sharp<br>Point Dr (N of Prospect)Niner BikesNiner BikesYesMor38W Prospect Rd & Mason TrailEnt Credit UnionYesMor39E Prospect Rd & Sharp Point DrAdvanced Energy - Fort CollinsMorMor40W Prospect Rd & Centre AveTolmar Inc, Canvas Credit Union, HiltonMorMor41120 W Stuart St Unit BHappy Trails Coffee Co (*GF, *V)MorMor42Spring Creek Trail & Gardens on<br>Spring CreekGardens on Spring Creek, Ascent Studio Climbing & FitnessYesMor43Spring Creek Trail & W Drake RdBicycle Colorado, Bachus and SchankerMorMor44Power Trail & W Drake RdBicycle Colorado, Bachus and SchankerREIMorring46Broadcom Parking Lot - Ziegler Rd<br>& Council Tree AveBroadcom, C&D Precision Sound, Keystone Financial<br>Services, United Way of Larimer CountyMor                                                                                                                                                                                                                                                                                                                                                                                                                                                                                                                                                                                                                                                                                                                                                                                                                                                                                                                                                                                                                                                                                                                                                                                                                                                                                                              | 35                | CSU Oval                              |                                                            | The Spoke         |                    | Morning                 |
| 37Point Dr (N of Prospect)Niner BikesNiner BikesYesMor38W Prospect Rd & Mason TrailEnt Credit UnionYesMor39E Prospect Rd & Sharp Point DrAdvanced Energy - Fort CollinsMorMor40W Prospect Rd & Centre AveTolmar Inc, Canvas Credit Union, HiltonMor41120 W Stuart St Unit BHappy Trails Coffee Co (*GF, *V)Mor42Spring Creek Trail & Gardens on<br>Spring CreekGardens on Spring Creek, Ascent Studio Climbing & FitnessYes43Spring Creek Trail & spur at N side<br>of Rolland Moore ParkBerkana Rehabilitation, SimmerMor44Power Trail & W Drake RdBicycle Colorado, Bachus and SchankerREIMorri<br>After46Broadcom Parking Lot - Ziegler Rd<br>& Council Tree AveBroadcom, C&D Precision Sound, Keystone Financial<br>Services, United Way of Larimer CountyMor                                                                                                                                                                                                                                                                                                                                                                                                                                                                                                                                                                                                                                                                                                                                                                                                                                                                                                                                                                                                                                                                                                                                                                                                                                                                                                                                                                                                                  | 36                |                                       | Adapt Sports Therapy                                       |                   |                    | Morning                 |
| 38W Prospect Rd & Mason TrailEnt Credit UnionYesMor39E Prospect Rd & Sharp Point DrAdvanced Energy - Fort CollinsMorMor40W Prospect Rd & Centre AveTolmar Inc, Canvas Credit Union, HiltonMor41120 W Stuart St Unit BHappy Trails Coffee Co (*GF, *V)Mor42Spring Creek Trail & Gardens on<br>Spring CreekGardens on Spring Creek, Ascent Studio Climbing & FitnessYes43Spring Creek Trail & spur at N side<br>of Rolland Moore ParkBerkana Rehabilitation, SimmerMor44Power Trail & W Drake RdBicycle Colorado, Bachus and SchankerREIMorri<br>After46Broadcom Parking Lot - Ziegler Rd<br>& Council Tree AveBroadcom, C&D Precision Sound, Keystone Financial<br>Services, United Way of Larimer CountyMor                                                                                                                                                                                                                                                                                                                                                                                                                                                                                                                                                                                                                                                                                                                                                                                                                                                                                                                                                                                                                                                                                                                                                                                                                                                                                                                                                                                                                                                                        | 37                |                                       | Niner Bikes                                                | Niner Bikes       | Yes                | Morning                 |
| 40W Prospect Rd & Centre AveTolmar Inc, Canvas Credit Union, HiltonIncomeMore41120 W Stuart St Unit BHappy Trails Coffee Co (*GF, *V)IncomeMore42Spring Creek Trail & Gardens on<br>Spring CreekGardens on Spring Creek, Ascent Studio Climbing & FitnessYesMore43Spring Creek Trail & spur at N side<br>of Rolland Moore ParkBerkana Rehabilitation, SimmerIncomeIncomeMore44Power Trail & W Drake RdBicycle Colorado, Bachus and SchankerREIMoreMore45W Drake Rd & Mason TrailREI, Panhandler's PizzaREIMoreMore46Broadcom Parking Lot - Ziegler Rd<br>& Council Tree AveBroadcom, C&D Precision Sound, Keystone Financial<br>Services, United Way of Larimer CountyIncomeIncomeIncome                                                                                                                                                                                                                                                                                                                                                                                                                                                                                                                                                                                                                                                                                                                                                                                                                                                                                                                                                                                                                                                                                                                                                                                                                                                                                                                                                                                                                                                                                           | 38                | , <u>,</u> ,                          | Ent Credit Union                                           |                   | Yes                | Morning                 |
| 41120 W Stuart St Unit BHappy Trails Coffee Co (*GF, *V)Image: Context Cont                                                                                                | 39                | · · · · · · · · · · · · · · · · · · · | Advanced Energy - Fort Collins                             |                   |                    | Morning                 |
| 41120 W Stuart St Unit BHappy Trails Coffee Co (*GF, *V)Image: Content of the second                                                                                                 | 40                | W Prospect Rd & Centre Ave            | Tolmar Inc, Canvas Credit Union, Hilton                    |                   |                    | Morning                 |
| 42Spring Creek Trail & Gardens on<br>Spring CreekGardens on Spring Creek, Ascent Studio Climbing & FitnessYesMori43Spring Creek Trail & spur at N side<br>of Rolland Moore ParkBerkana Rehabilitation, SimmerMori44Power Trail & W Drake RdBicycle Colorado, Bachus and SchankerMori45W Drake Rd & Mason TrailREI, Panhandler's PizzaREI46Broadcom Parking Lot - Ziegler Rd<br>& Council Tree AveBroadcom, C&D Precision Sound, Keystone Financial<br>Services, United Way of Larimer CountyMori                                                                                                                                                                                                                                                                                                                                                                                                                                                                                                                                                                                                                                                                                                                                                                                                                                                                                                                                                                                                                                                                                                                                                                                                                                                                                                                                                                                                                                                                                                                                                                                                                                                                                   |                   |                                       |                                                            |                   |                    | Morning                 |
| 43Spring Creek Trail & spur at N side<br>of Rolland Moore ParkBerkana Rehabilitation, SimmerMor44Power Trail & W Drake RdBicycle Colorado, Bachus and SchankerMornir<br>After45W Drake Rd & Mason TrailREI, Panhandler's PizzaREIMornir<br>After46Broadcom Parking Lot - Ziegler Rd<br>& Council Tree AveBroadcom, C&D Precision Sound, Keystone Financial<br>Services, United Way of Larimer CountyMor                                                                                                                                                                                                                                                                                                                                                                                                                                                                                                                                                                                                                                                                                                                                                                                                                                                                                                                                                                                                                                                                                                                                                                                                                                                                                                                                                                                                                                                                                                                                                                                                                                                                                                                                                                            | 42                |                                       |                                                            |                   | Yes                | Morning                 |
| 44Power Trail & W Drake RdBicycle Colorado, Bachus and SchankerMornin<br>After45W Drake Rd & Mason TrailREI, Panhandler's PizzaREIMornin<br>After46Broadcom Parking Lot - Ziegler Rd<br>& Council Tree AveBroadcom, C&D Precision Sound, Keystone Financial<br>Services, United Way of Larimer CountyMornin<br>Mornin<br>After                                                                                                                                                                                                                                                                                                                                                                                                                                                                                                                                                                                                                                                                                                                                                                                                                                                                                                                                                                                                                                                                                                                                                                                                                                                                                                                                                                                                                                                                                                                                                                                                                                                                                                                                                                                                                                                     | 43                | Spring Creek Trail & spur at N side   | Berkana Rehabilitation, Simmer                             |                   |                    | Morning                 |
| 45W Drake Rd & Mason TrailREI, Panhandler's PizzaREIMor46Broadcom Parking Lot - Ziegler Rd<br>& Council Tree AveBroadcom, C&D Precision Sound, Keystone Financial<br>Services, United Way of Larimer CountyMor                                                                                                                                                                                                                                                                                                                                                                                                                                                                                                                                                                                                                                                                                                                                                                                                                                                                                                                                                                                                                                                                                                                                                                                                                                                                                                                                                                                                                                                                                                                                                                                                                                                                                                                                                                                                                                                                                                                                                                     | 44                |                                       | Bicycle Colorado, Bachus and Schanker                      |                   |                    | Morning an<br>Afternoor |
| 46     Broadcom Parking Lot - Ziegler Rd     Broadcom, C&D Precision Sound, Keystone Financial     More       46     & Council Tree Ave     Services, United Way of Larimer County     More                                                                                                                                                                                                                                                                                                                                                                                                                                                                                                                                                                                                                                                                                                                                                                                                                                                                                                                                                                                                                                                                                                                                                                                                                                                                                                                                                                                                                                                                                                                                                                                                                                                                                                                                                                                                                                                                                                                                                                                        | 45                | W Drake Rd & Mason Trail              | RFL Panhandler's Pizza                                     | BEI               |                    | Morning                 |
|                                                                                                                                                                                                                                                                                                                                                                                                                                                                                                                                                                                                                                                                                                                                                                                                                                                                                                                                                                                                                                                                                                                                                                                                                                                                                                                                                                                                                                                                                                                                                                                                                                                                                                                                                                                                                                                                                                                                                                                                                                                                                                                                                                                    |                   | Broadcom Parking Lot - Ziegler Rd     | Broadcom, C&D Precision Sound, Keystone Financial          |                   |                    | Morning                 |
| 47 Mason Trail & W Harmony Rd Trek Bicycle, Hoka Hey, Hydrate IV Bar, VeLoco Trek Bicycle Yes Mor                                                                                                                                                                                                                                                                                                                                                                                                                                                                                                                                                                                                                                                                                                                                                                                                                                                                                                                                                                                                                                                                                                                                                                                                                                                                                                                                                                                                                                                                                                                                                                                                                                                                                                                                                                                                                                                                                                                                                                                                                                                                                  |                   |                                       |                                                            | Trok Diguela      | Vac                | Morning                 |