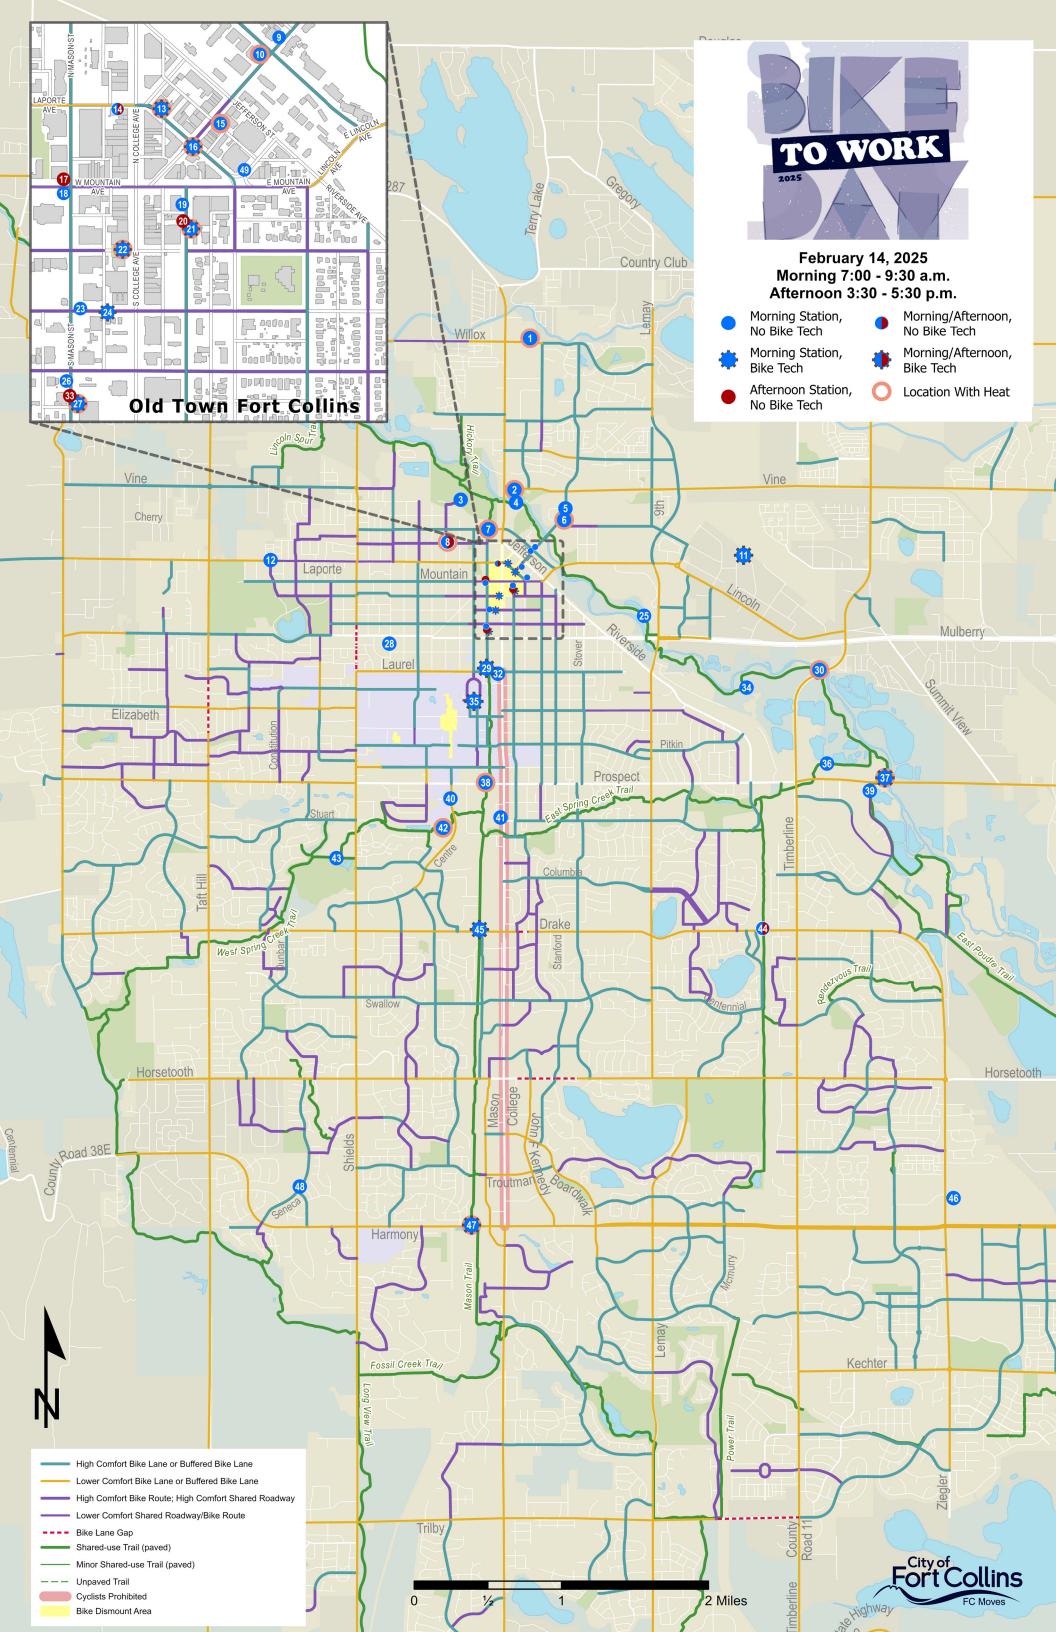

| Station<br>Number | Location                                                   | Sponsors                                                                                                                                                                     | Bike Tech                             | Warming<br>Station | Time of<br>Operation     |
|-------------------|------------------------------------------------------------|------------------------------------------------------------------------------------------------------------------------------------------------------------------------------|---------------------------------------|--------------------|--------------------------|
|                   | N College Ave & N Willox Ln                                | Music City Hot Chicken North                                                                                                                                                 |                                       | Yes                | Morning                  |
|                   | N College Ave & E Vine Dr                                  | Foundry Saunas                                                                                                                                                               |                                       | Yes                | Morning                  |
| 3                 | Poudre Trail at Lee Martinez Park                          | City of Fort Collins Parks & Recreation                                                                                                                                      |                                       |                    | Morning                  |
| 4                 | Whitewater Park                                            | Poudre Pet & Feed Supply                                                                                                                                                     |                                       |                    | Morning                  |
| 5                 | Linden Center Dr & Linden St                               | Catholic Charities serving Larimer County                                                                                                                                    |                                       |                    | Morning                  |
| 6                 | New Belgium Brewing                                        | New Belgium Brewing Company, Topo Designs                                                                                                                                    |                                       | Yes                | Morning                  |
| 7                 | N Mason St & Cherry St                                     | Fort Collins Museum of Discovery,Bird Conservancy of the Rockies                                                                                                             |                                       | Yes                | Morning                  |
| 8                 | Maple St & Sherwood St                                     | RC Auto Detail & Carpet Cleaning                                                                                                                                             |                                       | Yes                | Morning and<br>Afternoon |
| 9                 | Linden St & Willow St                                      | Tellus                                                                                                                                                                       |                                       |                    | Morning                  |
| 10                | Linden St & Willow St                                      | Ginger and Baker                                                                                                                                                             |                                       | Yes                | Morning                  |
| 11                | 124 Racquette Dr                                           | Horse & Dragon Brewing Company, Go West T-Shirt<br>Company, Neuworks Mechanical, SpeedPro Imaging,<br>Tolmar, Troubadour Maltings                                            | Beer & Bike Tours                     |                    | Morning                  |
| 12                | Laporte Ave & N Bryan Ave                                  | Your Best Day Ever, Fox Den, The Blonders Real Estate                                                                                                                        |                                       |                    | Morning                  |
| 13                | 236 Walnut Street                                          | Happy Lucky's Teahouse, Akinz, La Boutique, Nuance<br>Chocolate, Old Firehouse Books, SALUS Bath & Body,<br>Welsh Rabbit Cheese Shop                                         | Fort Collins Bike<br>Co-op            | Yes                | Morning                  |
| 14                | N College Ave & Laporte Ave                                | Edge Optics                                                                                                                                                                  |                                       |                    | Morning and<br>Afternoon |
| 15                | 222 Linden St                                              | Hydrate IV Bar, The Fox Den (*V)                                                                                                                                             |                                       | Yes                | Morning                  |
| 16                | Walnut St & Old Town Square                                | FC Moves (*GF)                                                                                                                                                               | FC Moves                              | Yes                | Morning                  |
| 17                | W Mountain Ave & W Mason St                                | FC Moves                                                                                                                                                                     |                                       |                    | Afternoon                |
| 18                | W Mountain Ave & N Mason St                                | Larimer County Conservation Corps                                                                                                                                            |                                       |                    | Morning                  |
| 19                | E Mountain Ave & Remington St                              | Poudre Fire Authority                                                                                                                                                        |                                       |                    | Morning                  |
| 20                | E Mountain Ave & Remington St                              | Equinox Brewing Co, Postcard Pizza                                                                                                                                           |                                       |                    | Afternoon                |
| 21                | 142 Remington St                                           | The Gearage                                                                                                                                                                  | The Gearage                           | Yes                | Morning                  |
| 22                | Oak Street Plaza                                           | City of Fort Collins Utilities & Solar, Bike Fort Collins, City of Fort Collins Parking Services, Health District of Northern Larimer County, Horner Painting, Machmer Media | Hovorka Bikes                         | Yes                | Morning                  |
| 23                | S Mason St & W Olive St                                    | Fit5 Studio & The Bread Chic                                                                                                                                                 |                                       |                    | Morning                  |
| 24                | 111 W Olive St                                             | Brave New Wheel                                                                                                                                                              | Brave New Wheel                       |                    | Morning                  |
| 25                | E Poudre Trail W of LeMay Ave                              | Rocky Mountain Publishing, Coffee Shop                                                                                                                                       |                                       |                    | Morning                  |
| 26                | 401 S Mason St                                             | Equinox Center of Herbal Studies                                                                                                                                             |                                       |                    | Morning                  |
| 27                | Mason Bikeway & W Mulberry St<br>(Behind Lucky's)          | Recycled Cycles Bicycles & Fitness                                                                                                                                           | Recycled Cycles<br>Bicycles & Fitness | Yes                | Morning                  |
| 28                | Dunn Elementary, an IB World<br>School                     | Dunn Elementary                                                                                                                                                              |                                       |                    | Morning                  |
| 29                | S Mason St & W Laurel St                                   | Incycle, Fort Follies                                                                                                                                                        | Incycle                               |                    | Morning                  |
| 30                | E Poudre Trail at S Timberline Rd                          | Zak George Landscaping                                                                                                                                                       |                                       | Yes                | Morning                  |
| 32                | E Laurel St & S College Ave                                | Plummer Insurance                                                                                                                                                            |                                       |                    | Morning                  |
| 33                | 415 S Mason St                                             | Restaurant 415                                                                                                                                                               |                                       |                    | Afternoon                |
| 34                | E Poudre Trail at Hoffman Mill Rd                          | City of Fort Collins Natural Areas                                                                                                                                           |                                       |                    | Morning                  |
| 35                | CSU Oval                                                   | Colorado State University - Transportation Services, Fort<br>Collins Cycling Club, Just Love Coffee                                                                          | The Spoke                             |                    | Morning                  |
| 36                | E Spring Creek Trail at E Prospect<br>Rd & S Timberline Rd | Adapt Sports Therapy                                                                                                                                                         |                                       |                    | Morning                  |
| 37                | Poudre Trail parking off Sharp<br>Point Dr (N of Prospect) | Niner Bikes                                                                                                                                                                  | Niner Bikes                           | Yes                | Morning                  |
| 38                | W Prospect Rd & Mason Trail                                | Ent Credit Union                                                                                                                                                             |                                       | Yes                | Morning                  |
| 39                | E Prospect Rd & Sharp Point Dr                             | Advanced Energy - Fort Collins                                                                                                                                               |                                       |                    | Morning                  |
| 40                | W Prospect Rd & Centre Ave                                 | Tolmar Inc, Canvas Credit Union, Hilton                                                                                                                                      |                                       |                    | Morning                  |
| 41                | 120 W Stuart St Unit B                                     | Happy Trails Coffee Co (*GF, *V)                                                                                                                                             |                                       |                    | Morning                  |
| 42                | Spring Creek Trail & Gardens on<br>Spring Creek            | Gardens on Spring Creek, Ascent Studio Climbing & Fitness                                                                                                                    |                                       | Yes                | Morning                  |
| 43                | Spring Creek Trail & spur at N side of Rolland Moore Park  | Berkana Rehabilitation, Simmer                                                                                                                                               |                                       |                    | Morning                  |
| 44                | Power Trail & W Drake Rd                                   | Bicycle Colorado, Bachus and Schanker                                                                                                                                        |                                       |                    | Morning and<br>Afternoon |
| 45                | W Drake Rd & Mason Trail                                   | REI, Panhandler's Pizza                                                                                                                                                      | REI                                   |                    | Morning                  |
| 46                | Broadcom Parking Lot - Ziegler Rd<br>& Council Tree Ave    | Broadcom, C&D Precision Sound, Keystone Financial Services, United Way of Larimer County                                                                                     |                                       |                    | Morning                  |
| 47                | Mason Trail & W Harmony Rd                                 | Trek Bicycle, Hoka Hey, Hydrate IV Bar, VeLoco                                                                                                                               | Trek Bicycle                          | Yes                | Morning                  |
|                   | en-free, V=Vegetarian                                      |                                                                                                                                                                              | -                                     |                    | , <u> </u>               |