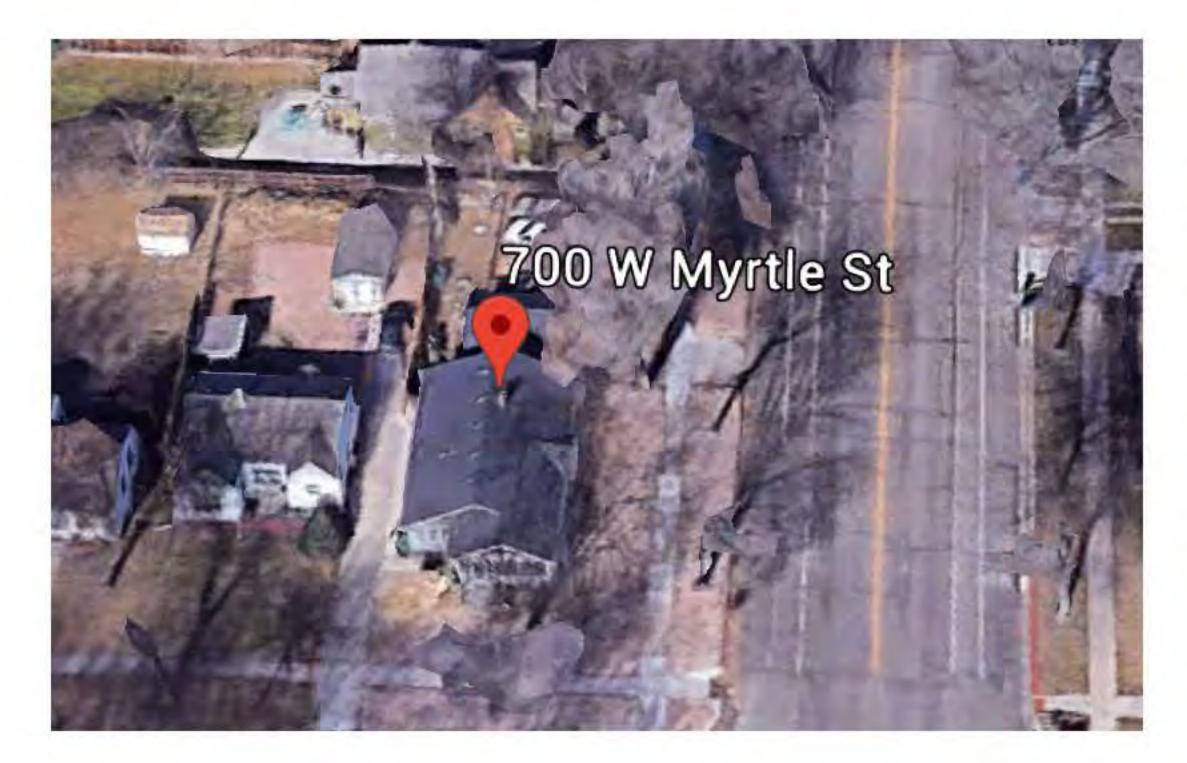

# 700 W Myrtle St Two-Family Attached

These map products and all underlying data are developed for use by the City of Fort Collins for its internal purposes only, and were not designed or intended for general use by members of the public. The City makes no representation or warranty as to its accuracy, intelliness, or completeness, and in particular, lascuracy in labeling or displaying dimensions, contours, property boundaries, or placement of location of any map features thereon. THE CITY OF FORT COLLINS MAKES NO WARRANTY OF MERCHANTABILITY OR WARRANTY FOR FITNESS OF USE FOR PARTICULAR PURPOSE, EXPRESSED OR IMPLIED, WITH RESPECT TO THESE MAP PRODUCTS OR THE UNDERLYING DATA. Any users of these map products, map applications, or data, accepts same AS IS, WITH ALL FAULTS, and assumes all responsibility of the use thereof, and further coverants and agrees to hold the City harmless from and against all damage, loss, or liability arising from any user of these products, or underlying data. The City disclaims, and shall not be hold liable for any and all damage, loss, or liability, whether direct, indirect, or consequential, which arises or may arise from these map products or the use thereof by any person or entity.

Application to have 700 W. Myrtle, Fort Collins be designated as a Legal Duplex.

This is an application to have this property designated as a Legal Duplex. It is zoned NCM.

I have owned this property since 1993 and has been rented as 2 separate units. Prior to my purchase, the former owners had also rented it out as 2 separate units per the lease agreement that was provided to me at Closing. It has 2 electric meters, 2 electrical panels and 2 furnaces. Fort Collins Utilities meter shop has records that the 2 meters were installed in 1974, the one for the main level on April 16, 1974 and the one for the basement on January 31, 1974. The property which is located on a corner lot (Loomis and Myrtle) has ample parking for 4 cars on the north side of the property and several spaces for on-street parking. Previous tenants have obtained parking permits.