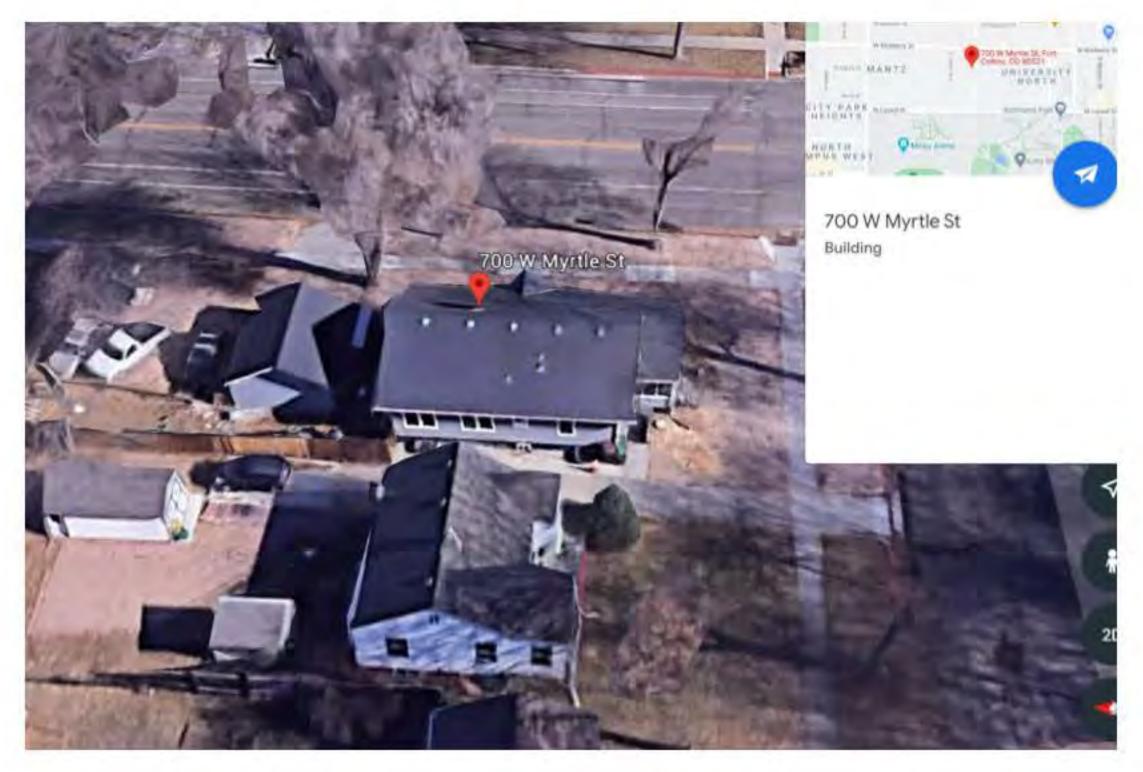

# 700 W Myrtle St Two-Family Attached

These map products and all underlying data are developed for use by the City of Fort Collins for its internal purposes only, and were not designed or intended for general use by members of the public. The City makes no representation or warranty as to its accuracy, intelliness, or completeness, and in particular, lascuracy in labeling or displaying dimensions, contours, property boundaries, or placement of location of any map features thereon. THE CITY OF FORT COLLINS MAKES NO WARRANTY OF MERCHANTABILITY OR WARRANTY FOR FITNESS OF USE FOR PARTICULAR PURPOSE, EXPRESSED OR IMPLIED, WITH RESPECT TO THESE MAP PRODUCTS OR THE UNDERLYING DATA. Any users of these map products, map applications, or data, accepts same AS IS, WITH ALL FAULTS, and assumes all responsibility of the use thereof, and further coverants and agrees to hold the City harmless from and against all damage, loss, or liability arising from any user of these products, or underlying data. The City disclaims, and shall not be hold liable for any and all damage, loss, or liability, whether direct, indirect, or consequential, which arises or may arise from these map products or the use thereof by any person or entity.

Application to have 700 W. Myrtle, Fort Collins be designated as a Legal Duplex.

This is an application to have this property designated as a Legal Duplex. It is zoned NCM.

I have owned this property since 1993 and has been rented as 2 separate units. Prior to my purchase, the former owners had also rented it out as 2 separate units per the lease agreement that was provided to me at Closing. It has 2 electric meters, 2 electrical panels and 2 furnaces. Fort Collins Utilities meter shop has records that the 2 meters were installed in 1974, the one for the main level on April 16, 1974 and the one for the basement on January 31, 1974. The property which is located on a corner lot (Loomis and Myrtle) has ample parking for 4 cars on the north side of the property and several spaces for on-street parking. Previous tenants have obtained parking permits.