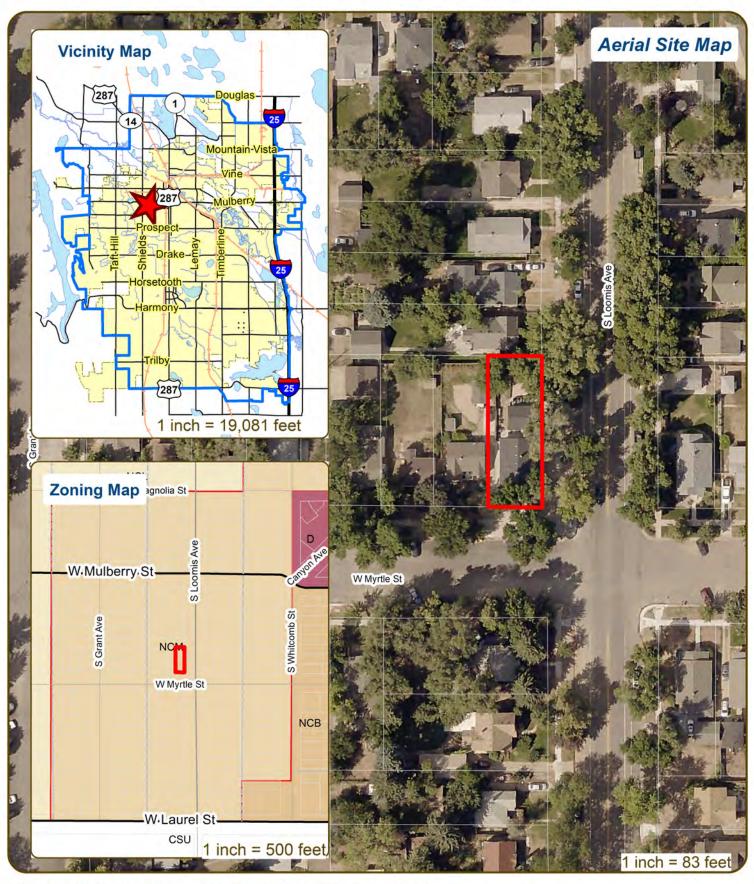

# 700 W Myrtle St Two-Family Attached

These map products and all underlying data are developed for use by the City of Fort Collins for its internal purposes only, and were not designed or intended for general use by members of the public. The City makes no representation or warranty as to its accuracy, intelliness, or completeness, and in particular, lascuracy in labeling or displaying dimensions, contours, property boundaries, or placement of location of any map features thereon. THE CITY OF FORT COLLINS MAKES NO WARRANTY OF MERCHANTABILITY OR WARRANTY FOR FITNESS OF USE FOR PARTICULAR PURPOSE, EXPRESSED OR IMPLIED, WITH RESPECT TO THESE MAP PRODUCTS OR THE UNDERLYING DATA. Any users of these map products, map applications, or data, accepts same AS IS, WITH ALL FAULTS, and assumes all responsibility of the use thereof, and further coverants and agrees to hold the City harmless from and against all damage, loss, or liability arising from any user of these products, or underlying data. The City disclaims, and shall not be hold liable for any and all damage, loss, or liability, whether direct, indirect, or consequential, which arises or may arise from these map products or the use thereof by any person or entity.

Application to have 700 W. Myrtle, Fort Collins be designated as a Legal Duplex.

This is an application to have this property designated as a Legal Duplex. It is zoned NCM.

I have owned this property since 1993 and has been rented as 2 separate units. Prior to my purchase, the former owners had also rented it out as 2 separate units per the lease agreement that was provided to me at Closing. It has 2 electric meters, 2 electrical panels and 2 furnaces. Fort Collins Utilities meter shop has records that the 2 meters were installed in 1974, the one for the main level on April 16, 1974 and the one for the basement on January 31, 1974. The property which is located on a corner lot (Loomis and Myrtle) has ample parking for 4 cars on the north side of the property and several spaces for on-street parking. Previous tenants have obtained parking permits.