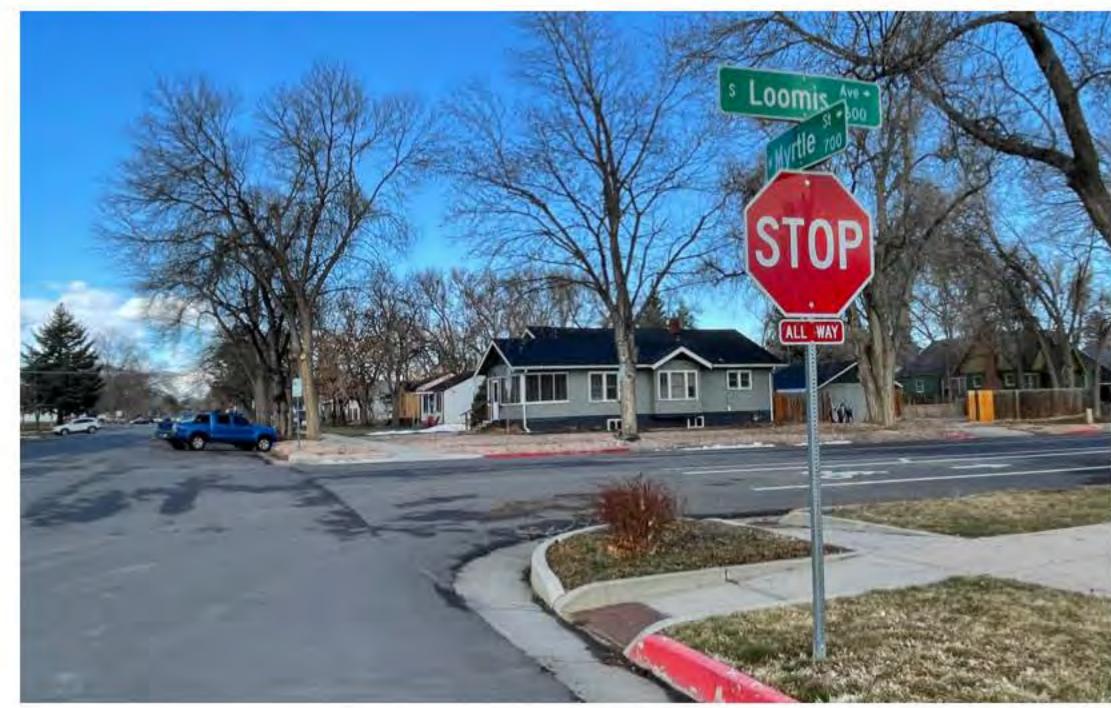

Application to have 700 W. Myrtle, Fort Collins be designated as a Legal Duplex.

This is an application to have this property designated as a Legal Duplex. It is zoned NCM.

I have owned this property since 1993 and has been rented as 2 separate units. Prior to my purchase, the former owners had also rented it out as 2 separate units per the lease agreement that was provided to me at Closing. It has 2 electric meters, 2 electrical panels and 2 furnaces. Fort Collins Utilities meter shop has records that the 2 meters were installed in 1974, the one for the main level on April 16, 1974 and the one for the basement on January 31, 1974. The property which is located on a corner lot (Loomis and Myrtle) has ample parking for 4 cars on the north side of the property and several spaces for on-street parking. Previous tenants have obtained parking permits.

#### Other Attachments:

- 1) Site plan to include space for 4 parking spaces. The property is on the corner of Loomis and Myrtle and has several on-street parking spaces as well.
- 2) Existing layout plan by Conifer Design
- 3) Proposed layout plan by Conifer Design
- 4) Pictures of the house and location vis a vis CSU and Mulberry St.