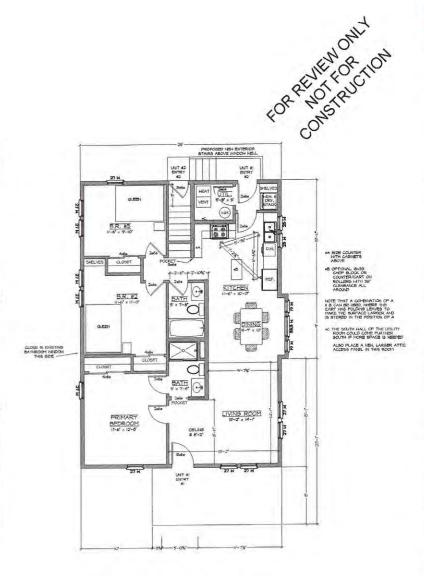

#### Other Attachments:

- 1) Site plan to include space for 4 parking spaces. The property is on the corner of Loomis and Myrtle and has several on-street parking spaces as well.
- 2) Existing layout plan by Conifer Design
- 3) Proposed layout plan by Conifer Design
- 4) Pictures of the house and location vis a vis CSU and Mulberry St.