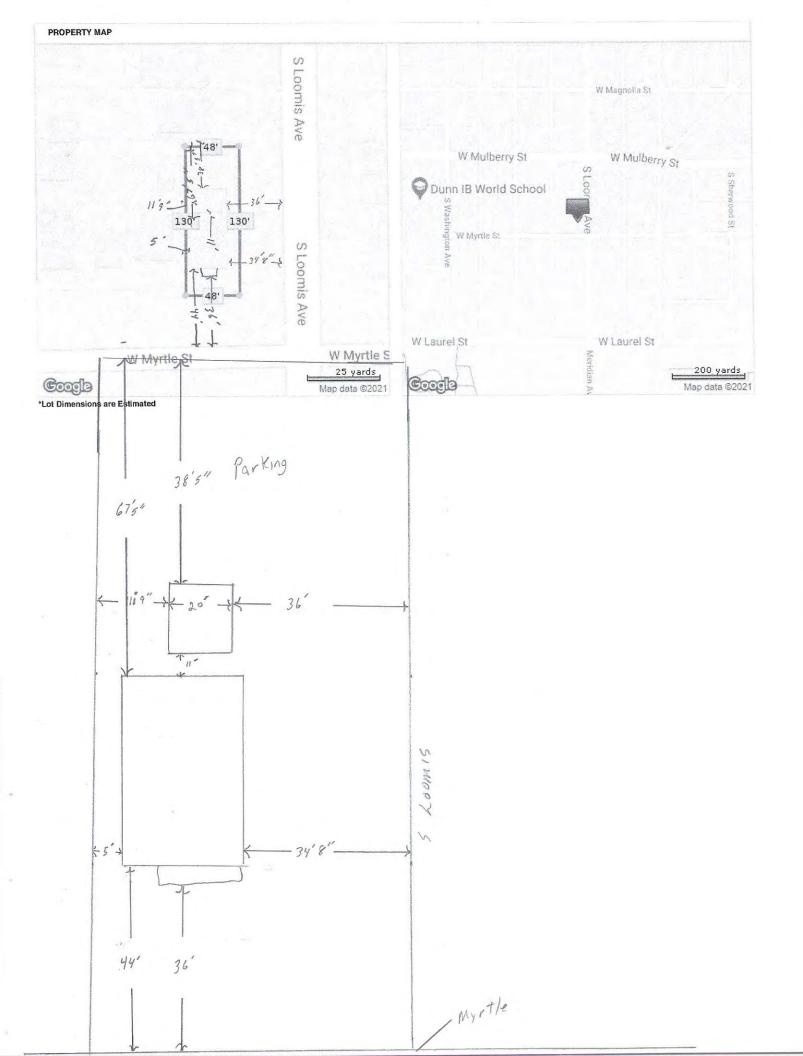

At Conceptual Review, you will meet with Staff from a number of City departments, such as Community Development and Neighborhood Services (Zoning, Current Planning, and Development Review Engineering), Light and Power, Stormwater, Water/Waste Water, Advance Planning (Long Range Planning and Transportation Planning) and Poudre Fire Authority. Comments are offered by staff to assist you in preparing the detailed components of the project application. There is no approval or denial of development proposals associated with Conceptual Review. At the meeting you will be presented with a letter from staff, summarizing comments on your proposal. \*BOLDED ITEMS ARE REQUIRED\* \*The more info provided, the more detailed your comments from staff will be.\* Contact Name(s) and Role(s) (Please identify whether Consultant or Owner, etc) Marilou Smith Business Name (if applicable) Wood & Stone Investments, LLC Your Mailing Address 2900 Silverwood Drive, Fort Collins, CO 80525 Phone Number 970-412-2390 Email Address marilou@marilousmith.com Site Address or Description (parcel # if no address) 700 W. Myrtle Street, Fort Collins, CO 80521 Description of Proposal (attach additional sheets if necessary) To have 700 W. Myrtle designated as a legal duplex. It has 2 separate apartments with 2 sources of heat and 2 electric meters. Please see attached for more details. Proposed Use Legal Duplex Existing Use Over and Under Duplex Total Building Square Footage 2137 S.F. Number of Stories 1+Inselted total Dimensions 130' x 48' Age of any Existing Structures 95 years old (1926) per public records. Info available on Larimer County's Website: http://www.co.larimer.co.us/assessor/query/search.cfm If any structures are 50+ years old, good quality, color photos of all sides of the structure are required for conceptual. Is your property in a Flood Plain? 

Application to have 700 W. Myrtle, Fort Collins be designated as a Legal Duplex.

This is an application to have this property designated as a Legal Duplex. It is zoned NCM.

I have owned this property since 1993 and has been rented as 2 separate units. Prior to my purchase, the former owners had also rented it out as 2 separate units per the lease agreement that was provided to me at Closing. It has 2 electric meters, 2 electrical panels and 2 furnaces. Fort Collins Utilities meter shop has records that the 2 meters were installed in 1974, the one for the main level on April 16, 1974 and the one for the basement on January 31, 1974. The property which is located on a corner lot (Loomis and Myrtle) has ample parking for 4 cars on the north side of the property and several spaces for on-street parking. Previous tenants have obtained parking permits.

#### Other Attachments:

- 1) Site plan to include space for 4 parking spaces. The property is on the corner of Loomis and Myrtle and has several on-street parking spaces as well.
- 2) Existing layout plan by Conifer Design
- 3) Proposed layout plan by Conifer Design
- 4) Pictures of the house and location vis a vis CSU and Mulberry St.