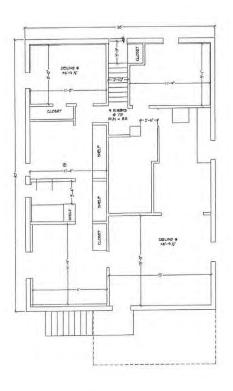

Currently, the house is vacant because it needs new plumbing. I will also update the electrical wiring since the walls will have to be removed. My architect has sketched the existing layout and the new plans (see attached) to update each level. It was only on March 25, 2021 that I learned that 700 W. Myrtle was not a legal duplex. We are hoping that this property can be designated as a legal duplex so we can proceed with the plans.

#### Other Attachments:

- 1) Site plan to include space for 4 parking spaces. The property is on the corner of Loomis and Myrtle and has several on-street parking spaces as well.
- 2) Existing layout plan by Conifer Design
- 3) Proposed layout plan by Conifer Design
- 4) Pictures of the house and location vis a vis CSU and Mulberry St.