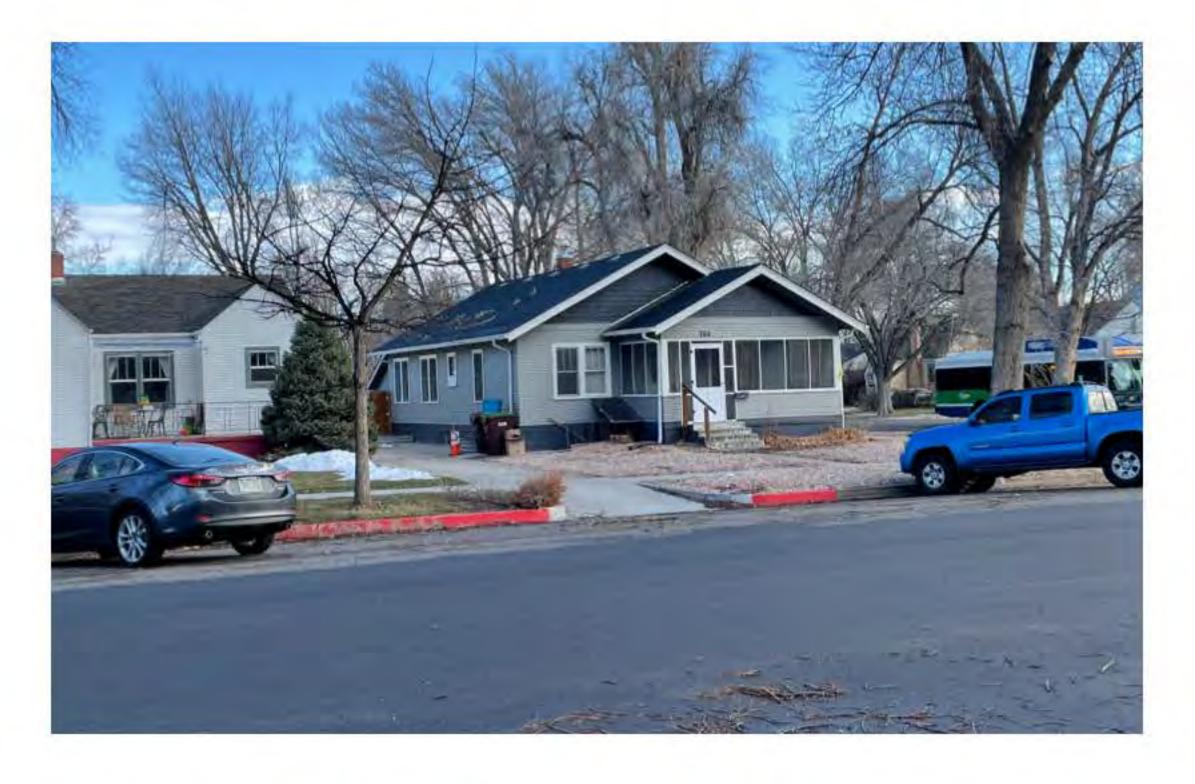

Application to have 700 W. Myrtle, Fort Collins be designated as a Legal Duplex.

This is an application to have this property designated as a Legal Duplex. It is zoned NCM.

I have owned this property since 1993 and has been rented as 2 separate units. Prior to my purchase, the former owners had also rented it out as 2 separate units per the lease agreement that was provided to me at Closing. It has 2 electric meters, 2 electrical panels and 2 furnaces. Fort Collins Utilities meter shop has records that the 2 meters were installed in 1974, the one for the main level on April 16, 1974 and the one for the basement on January 31, 1974. The property which is located on a corner lot (Loomis and Myrtle) has ample parking for 4 cars on the north side of the property and several spaces for on-street parking. Previous tenants have obtained parking permits.

#### Other Attachments:

- 1) Site plan to include space for 4 parking spaces. The property is on the corner of Loomis and Myrtle and has several on-street parking spaces as well.
- 2) Existing layout plan by Conifer Design
- 3) Proposed layout plan by Conifer Design
- 4) Pictures of the house and location vis a vis CSU and Mulberry St.