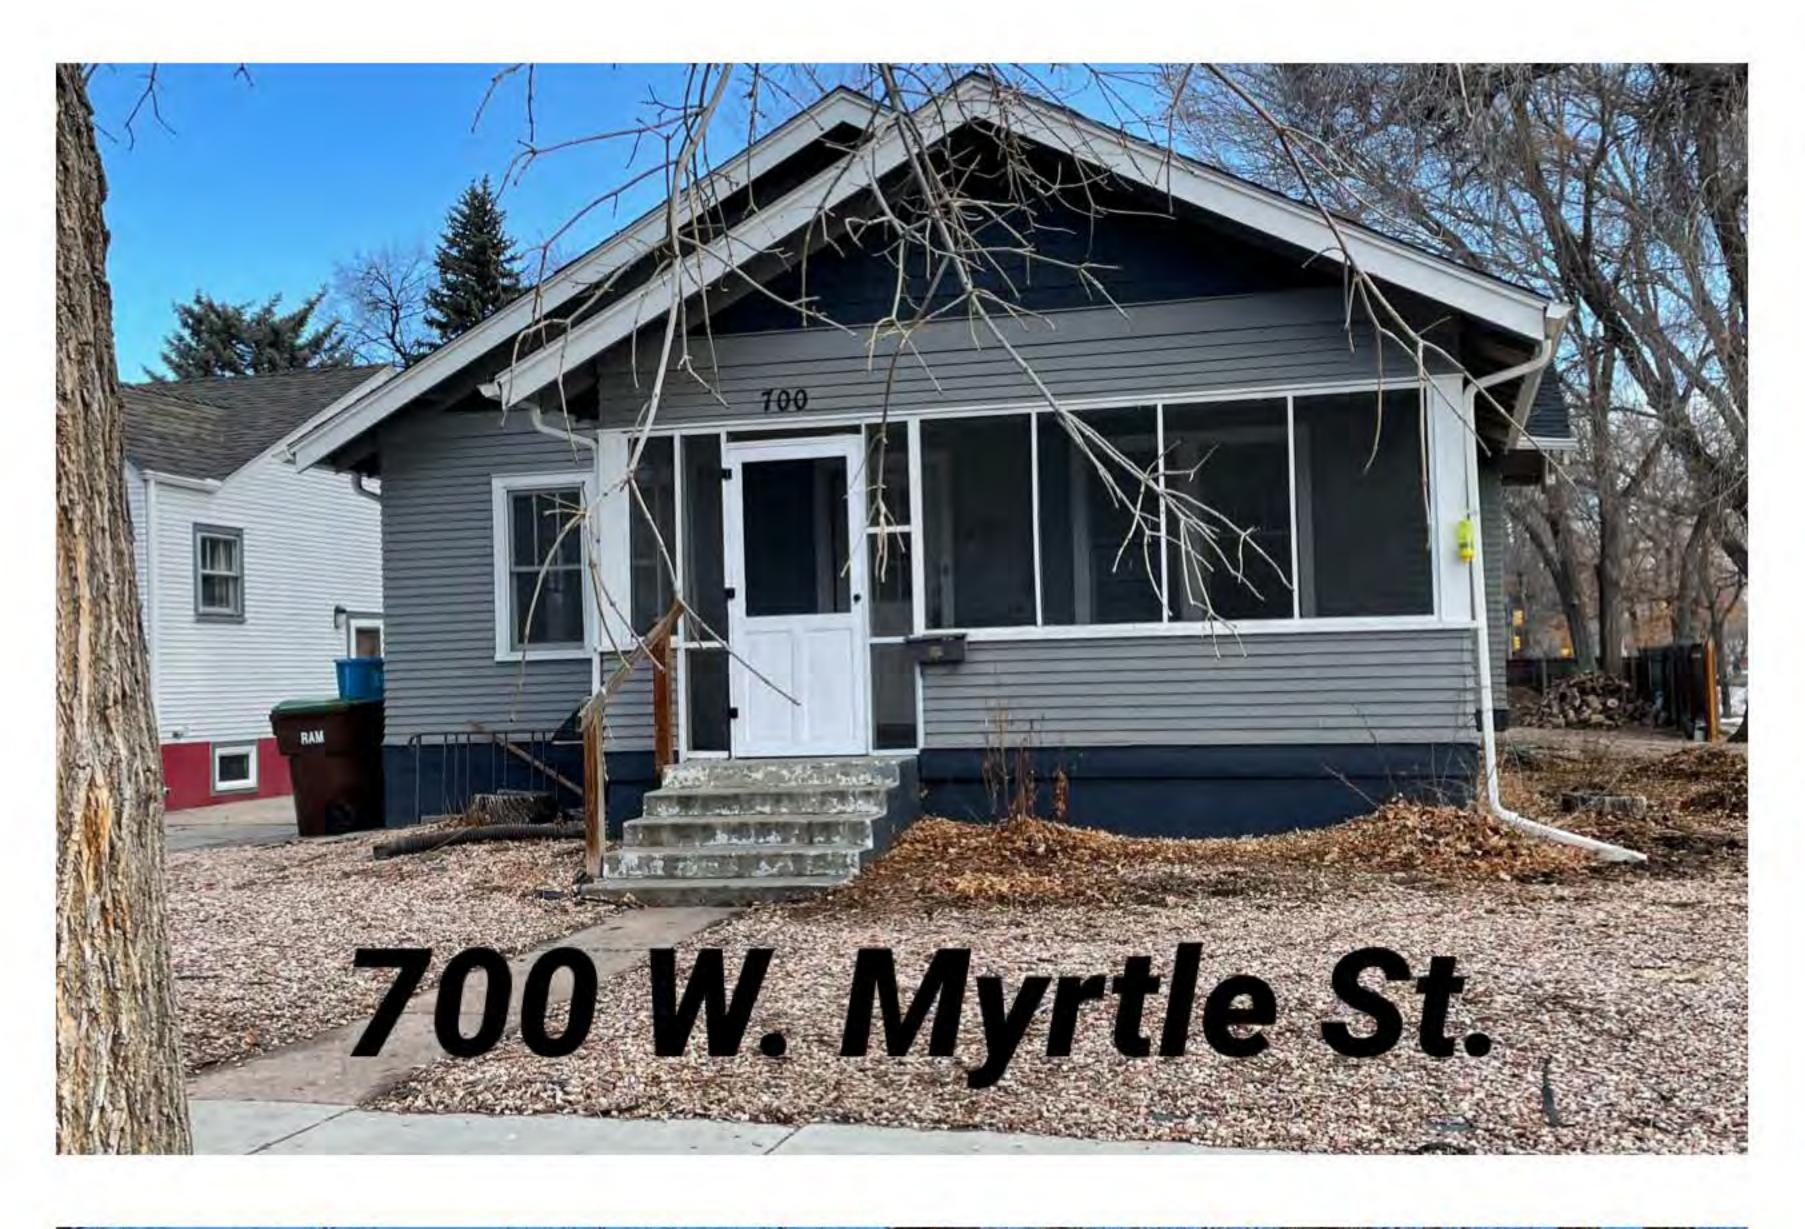

#### Schedule for 05/06/21

Meetings hosted via Zoom Web Conferencing

| Thurso | hursday, May 6, 2021                                 |                                                           |                                                                                                                                                                                                                                                                                                                                                                    |                                                                              |  |  |  |
|--------|------------------------------------------------------|-----------------------------------------------------------|--------------------------------------------------------------------------------------------------------------------------------------------------------------------------------------------------------------------------------------------------------------------------------------------------------------------------------------------------------------------|------------------------------------------------------------------------------|--|--|--|
| Time   | Project Name                                         | Applicant Info                                            | Project Description                                                                                                                                                                                                                                                                                                                                                |                                                                              |  |  |  |
| 11:15  | 700 W Myrtle St Two-<br>Family Attached<br>CDR210036 | Marilou Smith<br>970-412-2390<br>marilou@marilousmith.com | This is a request for a change of use for an existing single-family detached dwelling to a two-family attached dwelling at 700 W Myrtle St (parcel #9714206016). Access is taken from W Myrtle St directly to the south. The property is within the Neighborhood Conservation Medium Density (NCM) zone district and is subject to Basic Development Review (BDR). | Planner: Kai Kleer<br>Engineer: Spencer Smith<br>DRC: Brandy Bethurem Harras |  |  |  |

At Conceptual Review, you will meet with Staff from a number of City departments, such as Community Development and Neighborhood Services (Zoning, Current Planning, and Development Review Engineering), Light and Power, Stormwater, Water/Waste Water, Advance Planning (Long Range Planning and Transportation Planning) and Poudre Fire Authority. Comments are offered by staff to assist you in preparing the detailed components of the project application. There is no approval or denial of development proposals associated with Conceptual Review. At the meeting you will be presented with a letter from staff, summarizing comments on your proposal. \*BOLDED ITEMS ARE REQUIRED\* \*The more info provided, the more detailed your comments from staff will be.\* Contact Name(s) and Role(s) (Please identify whether Consultant or Owner, etc) Marilou Smith Business Name (if applicable) Wood & Stone Investments, LLC Your Mailing Address 2900 Silverwood Drive, Fort Collins, CO 80525 Phone Number 970-412-2390 Email Address marilou@marilousmith.com Site Address or Description (parcel # if no address) 700 W. Myrtle Street, Fort Collins, CO 80521 Description of Proposal (attach additional sheets if necessary) To have 700 W. Myrtle designated as a legal duplex. It has 2 separate apartments with 2 sources of heat and 2 electric meters. Please see attached for more details. Proposed Use Legal Duplex Existing Use Over and Under Duplex Total Building Square Footage 2137 S.F. Number of Stories 1+Inselted total Dimensions 130' x 48' Age of any Existing Structures 95 years old (1926) per public records. Info available on Larimer County's Website: http://www.co.larimer.co.us/assessor/query/search.cfm If any structures are 50+ years old, good quality, color photos of all sides of the structure are required for conceptual. Is your property in a Flood Plain? 

Application to have 700 W. Myrtle, Fort Collins be designated as a Legal Duplex.

This is an application to have this property designated as a Legal Duplex. It is zoned NCM.

I have owned this property since 1993 and has been rented as 2 separate units. Prior to my purchase, the former owners had also rented it out as 2 separate units per the lease agreement that was provided to me at Closing. It has 2 electric meters, 2 electrical panels and 2 furnaces. Fort Collins Utilities meter shop has records that the 2 meters were installed in 1974, the one for the main level on April 16, 1974 and the one for the basement on January 31, 1974. The property which is located on a corner lot (Loomis and Myrtle) has ample parking for 4 cars on the north side of the property and several spaces for on-street parking. Previous tenants have obtained parking permits.

#### Other Attachments:

- 1) Site plan to include space for 4 parking spaces. The property is on the corner of Loomis and Myrtle and has several on-street parking spaces as well.
- 2) Existing layout plan by Conifer Design
- 3) Proposed layout plan by Conifer Design
- 4) Pictures of the house and location vis a vis CSU and Mulberry St.