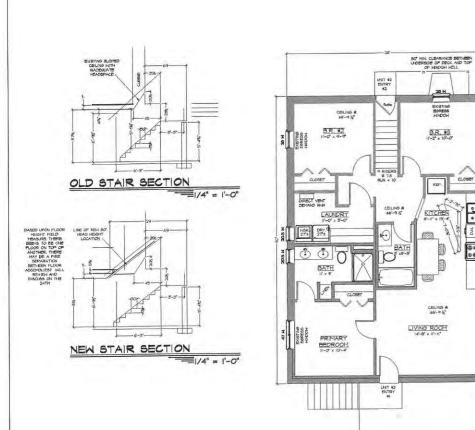

#### Other Attachments:

- 1) Site plan to include space for 4 parking spaces. The property is on the corner of Loomis and Myrtle and has several on-street parking spaces as well.
- 2) Existing layout plan by Conifer Design
- 3) Proposed layout plan by Conifer Design
- 4) Pictures of the house and location vis a vis CSU and Mulberry St.