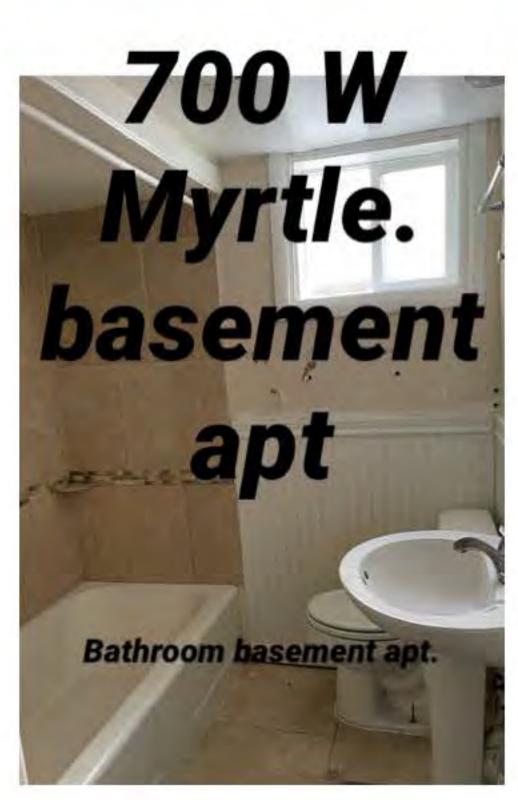

#### Other Attachments:

- 1) Site plan to include space for 4 parking spaces. The property is on the corner of Loomis and Myrtle and has several on-street parking spaces as well.
- 2) Existing layout plan by Conifer Design
- 3) Proposed layout plan by Conifer Design
- 4) Pictures of the house and location vis a vis CSU and Mulberry St.