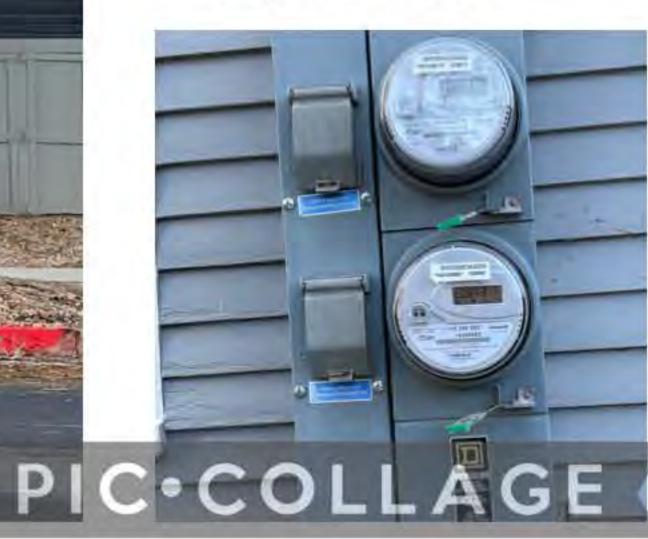

Application to have 700 W. Myrtle, Fort Collins be designated as a Legal Duplex.

This is an application to have this property designated as a Legal Duplex. It is zoned NCM.

I have owned this property since 1993 and has been rented as 2 separate units. Prior to my purchase, the former owners had also rented it out as 2 separate units per the lease agreement that was provided to me at Closing. It has 2 electric meters, 2 electrical panels and 2 furnaces. Fort Collins Utilities meter shop has records that the 2 meters were installed in 1974, the one for the main level on April 16, 1974 and the one for the basement on January 31, 1974. The property which is located on a corner lot (Loomis and Myrtle) has ample parking for 4 cars on the north side of the property and several spaces for on-street parking. Previous tenants have obtained parking permits.