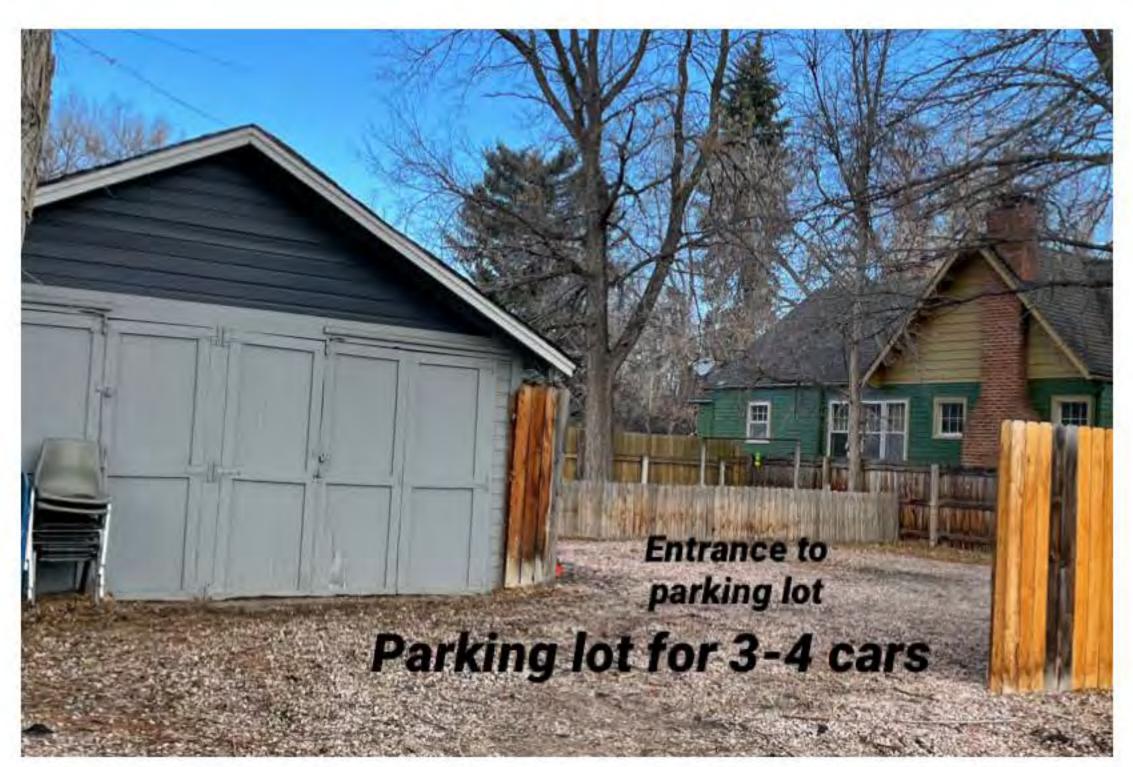

Application to have 700 W. Myrtle, Fort Collins be designated as a Legal Duplex.

This is an application to have this property designated as a Legal Duplex. It is zoned NCM.

I have owned this property since 1993 and has been rented as 2 separate units. Prior to my purchase, the former owners had also rented it out as 2 separate units per the lease agreement that was provided to me at Closing. It has 2 electric meters, 2 electrical panels and 2 furnaces. Fort Collins Utilities meter shop has records that the 2 meters were installed in 1974, the one for the main level on April 16, 1974 and the one for the basement on January 31, 1974. The property which is located on a corner lot (Loomis and Myrtle) has ample parking for 4 cars on the north side of the property and several spaces for on-street parking. Previous tenants have obtained parking permits.

#### Other Attachments:

- 1) Site plan to include space for 4 parking spaces. The property is on the corner of Loomis and Myrtle and has several on-street parking spaces as well.
- 2) Existing layout plan by Conifer Design
- 3) Proposed layout plan by Conifer Design
- 4) Pictures of the house and location vis a vis CSU and Mulberry St.