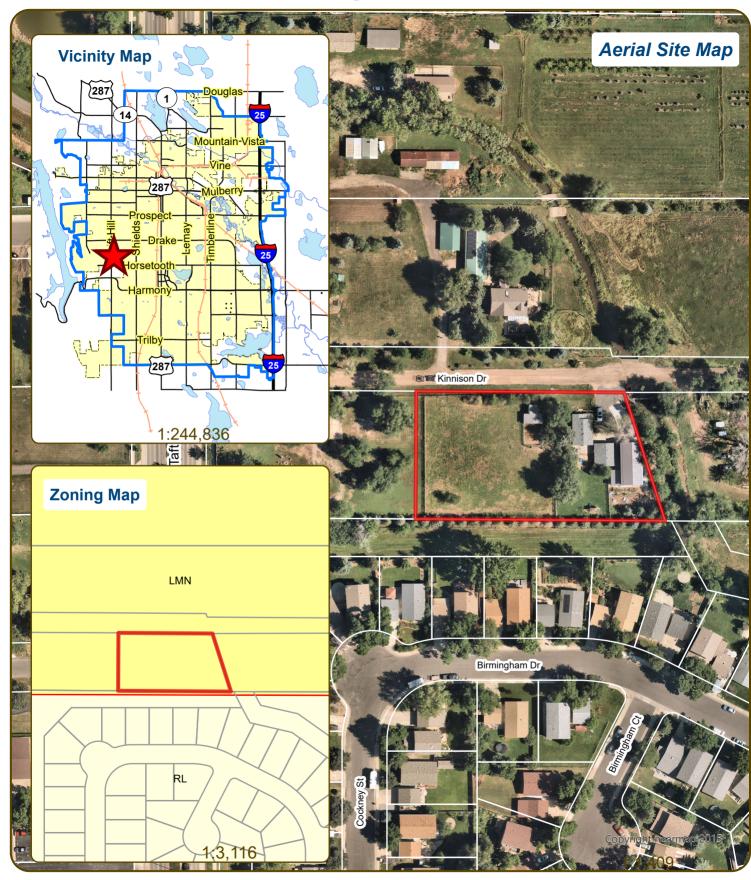

### **Description**

Additional Single Unit Home

This is a request to develop a single unit home at 1951 Kinnison Dr. (parcel # 9727231001). The applicant is requesting to build a home either east of the ditch easement or west of the ditch easement and existing home. Access is taken from Kinnison Dr to the north. The property is located 0.13 mi east of Taft Hill Rd and 0.5 mi south of W Drake Rd. The site is located in the Low Density Mixed-Use Neighborhood (LMN) zone district and is subject to an Administrative (Type 1) review.

# Single Unit at 1951 Kinnison Dr-Single Unit

These map products and all underlying data are developed for use by the City of FOR Collins for its internal purposes only, and were not designed or intended for general use by members of the public. The City makes no representation or warranty as to its accuracy, intellentes, and in particular, its accuracy in labeling dimensions, contours, property boundaries, or placement of location of any map features thereon. THE CITY OF FORT COLLINS MAKES NO WARRANTY OF MERCHANTABILITY OR WARRANTY FOR Property boundaries, or placement of location of any map features thereon. THE CITY OF FORT COLLINS MAKES NO WARRANTY OF MERCHANTABILITY OR WARRANTY FOR Profuests, map applications, or data, accopts same ASIS, WITH ALLTS, and assumes all responsibility of the use thereor, and there or any and of the City sharing and there or sense and applications, or data, accopts same ASIS, WITH ALLTS, and assumes all responsibility of the use thereor, and there or summary and be the City and there or sense and applications, or data, accopts same ASIS, WITH ALLTS, and assumes all responsibility of the use thereor, and there or summary as of these map from and against all damage, loss, or liability arising from any use of this map product, in consideration of the City's having made this information available. Independent verification of all data contained herein should be obtained by any users of these products, or underlying data. The City disclaims, and shall to be held liable for any and all damage, loss, or liability, whether drivect, indirect, or consequential, which arises or may arise from these map products or the use thereof or any oreson or entity.