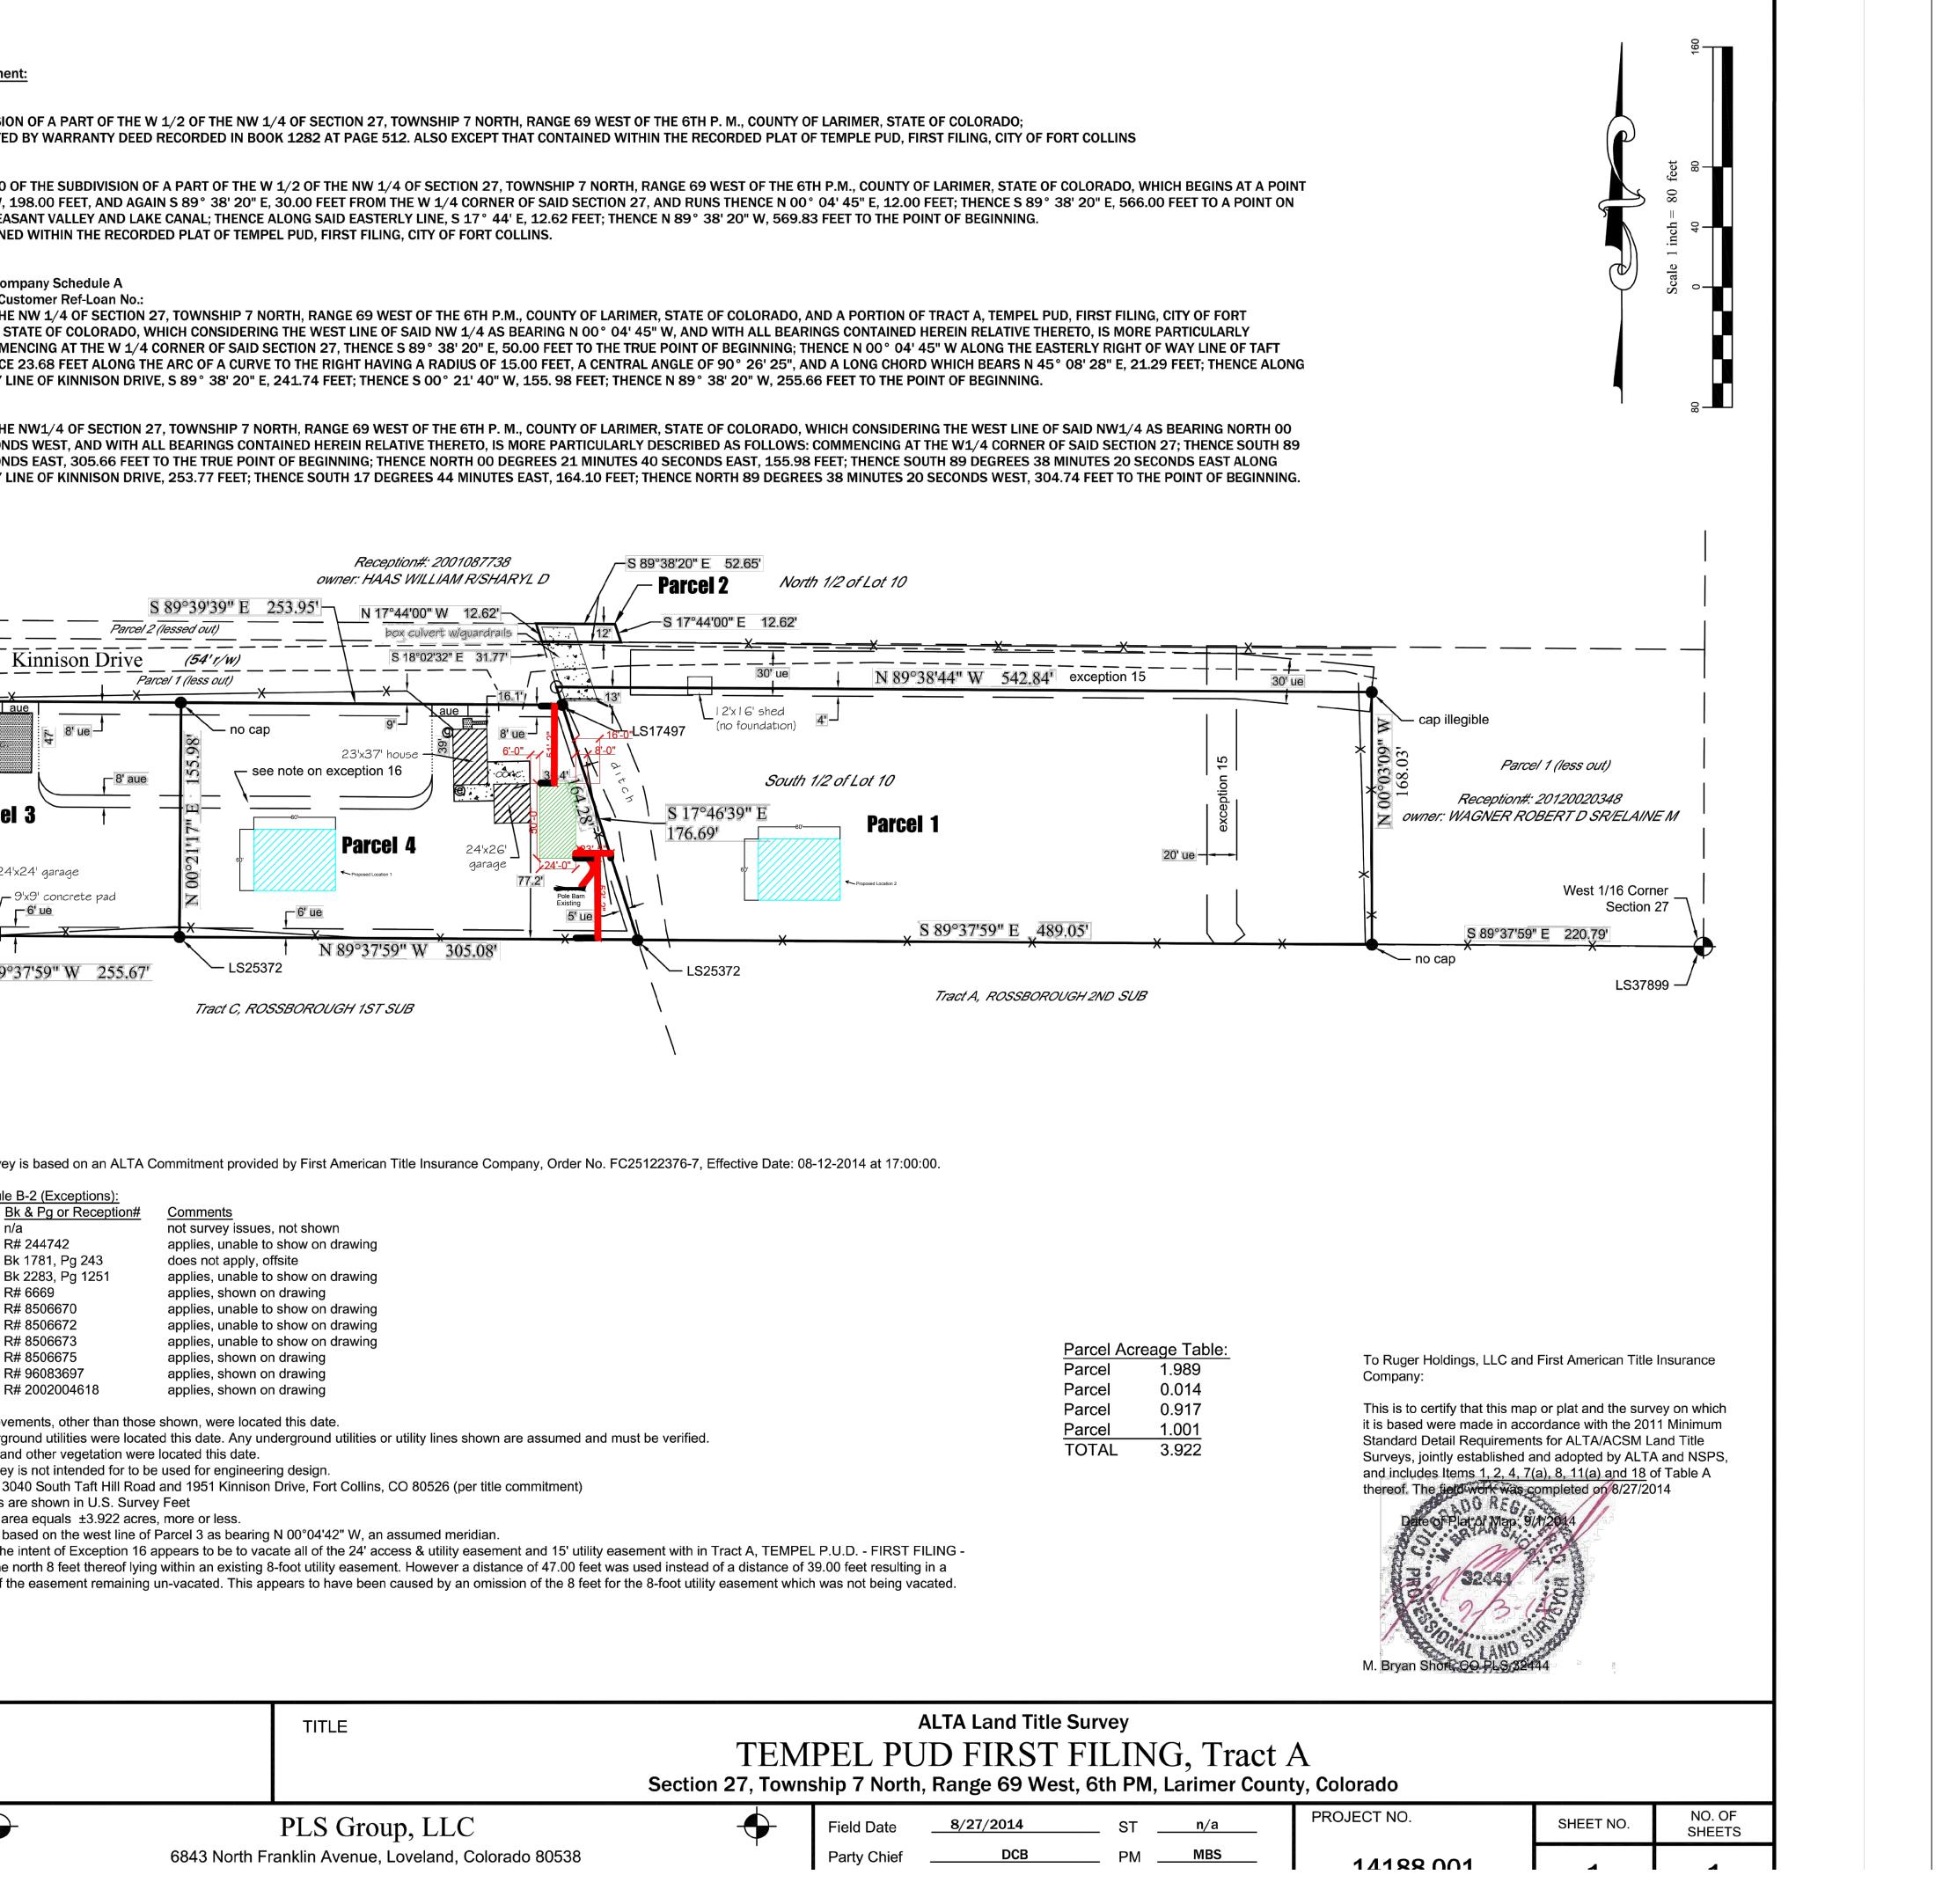

### **Description**

Additional Single Unit Home

This is a request to develop a single unit home at 1951 Kinnison Dr. (parcel # 9727231001). The applicant is requesting to build a home either east of the ditch easement or west of the ditch easement and existing home. Access is taken from Kinnison Dr to the north. The property is located 0.13 mi east of Taft Hill Rd and 0.5 mi south of W Drake Rd. The site is located in the Low Density Mixed-Use Neighborhood (LMN) zone district and is subject to an Administrative (Type 1) review.