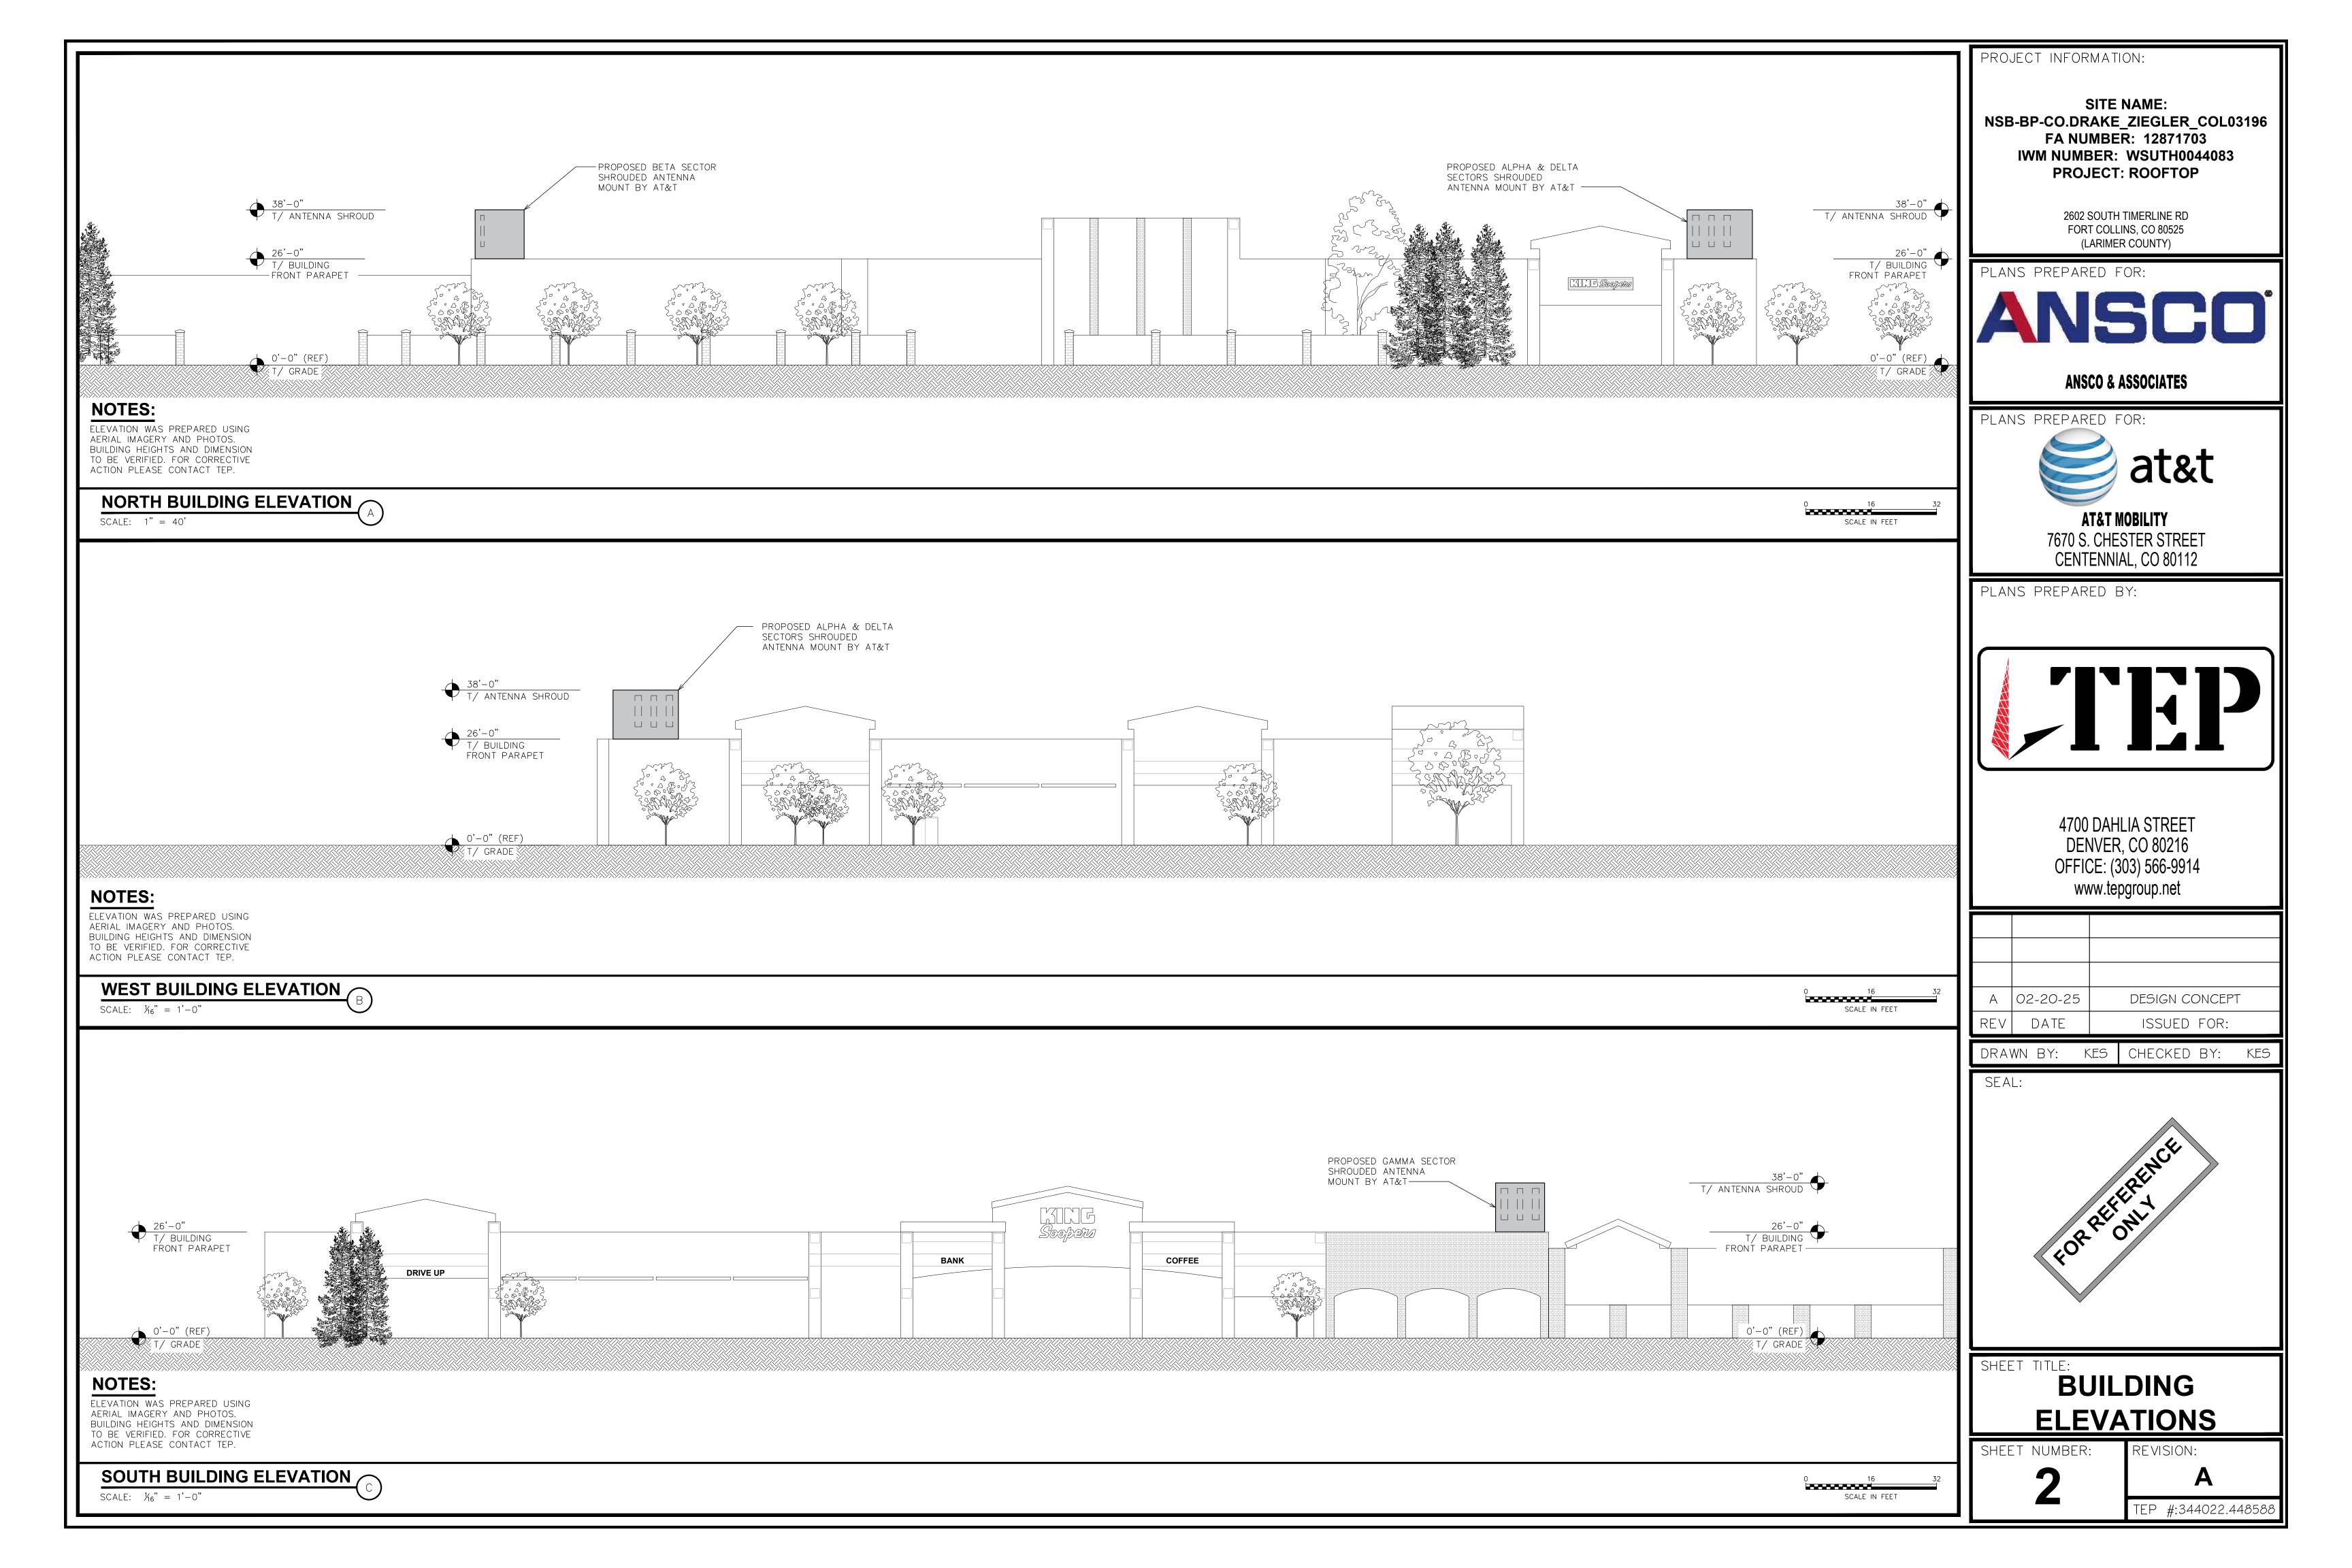

#### **Description**

This is a request to install collocated wireless telecommunication equipment on the rooftop of the existing principal structure at 2602 S. Timberline (parcel # 8729270001). The applicant is proposing fully screened rooftop antenna mounts on top of King Soopers. Access can be taken from S Timberline west of the site. The property is directly east of S. Timberline and south of E. Drake Rd. The site is located in the Neighborhood Commercial District (N-C) zone district and is subject to a Basic Development Review (BDR).

## **2602 SOUTH TIMBERLINE RD** FORT COLLINS, CO 80525 (LARIMER COUNTY)

| PROJECT DESCRIPTION:       PROPOSED TELECOMMUNICATIONS FACILITY         TOWER TYPE:       ROOFTOP         SITE ADDRESS:       2602 SOUTH TIMBERLINE RD         (E911 ADDRESS TBD)       FORT COLLINS, CO 80525         ZONING JURISDICTION:       CITY OF FORT COLLINS         AREA OF CONSTRUCTION:       ± SQ. FT. (CONSTRUCTION AREA)         PARCEL ID:       8730405001         ZONING:       NEIGHBORHOOD COMMERCIAL DISTRICT         LEGAL DESCRIPTION:       LOT 1, COLLINDALE INDUSTRIAL PARK, A SUBDIVISION IN THE CITY OF FORT COLLINS, COUNTY OF LARIMER, STATE OF COLORADO, ACCORDING TO THE PLAT FILED WITH: THE LARIMER COUNTY CLERK AND RECORDER ON THE 26TH DAY OF SEPTEMBER, 1978         STEE INFORMATION       - ROOF STEEL REMOVAL         *INSTALL (3) SECTOR SHROUDS & SUPPORT STRUCTURE       • ROOF STEEL REMOVAL         *INSTALL (4) SOUDS       • SUPPORT STRUCTURE       • NOT STEEL REMOVAL         *INSTALL (4) REA ANTENNAS       • INSTALL WALK IN CABINET (WIC)       • INSTALL WALK IN CABINET (WIC)         • INSTALL (4) REA CABLES       • INSTALL JOKW GENERATOR       • INSTALL JOKW GENERATOR         • INSTALL (4) REC CABLES       • INSTALL SOKW TRANSFORMER       • INSTALL SOKW TRANSFORMER         • INSTALL (4) REC CABLES       • INSTALL SOKW TRANSFORMER       • INSTALL SOKW TRANSFORMER         • INSTALL (4) REC CABLES       • INSTALL SOKW TRANSFORMER       • INSTALL SOKW TRANSFORMER< | DOCATION MAP      | SHEET       DESCRIPTION         T1       TITLE SHEET         1       ROOFTOP & COMPOUND DETAILS         2       BUILDING ELEVATIONS |  |  |  |
|--------------------------------------------------------------------------------------------------------------------------------------------------------------------------------------------------------------------------------------------------------------------------------------------------------------------------------------------------------------------------------------------------------------------------------------------------------------------------------------------------------------------------------------------------------------------------------------------------------------------------------------------------------------------------------------------------------------------------------------------------------------------------------------------------------------------------------------------------------------------------------------------------------------------------------------------------------------------------------------------------------------------------------------------------------------------------------------------------------------------------------------------------------------------------------------------------------------------------------------------------------------------------------------------------------------------------------------------------------------------------------------------------------------------------------------------------|-------------------|-------------------------------------------------------------------------------------------------------------------------------------|--|--|--|
| SITE COORDINATES         SITE ACQUISITION FIRM:         NAME:       AT&T MOBILITY         AME:       TOTO S. CHESTER ST.         CITY, STATE, JP:       CENTENNIAL, CO 80112         CONTACT:       BECKY JOHN-MANEY         PHONE:       (720) 480-6429         PHONE:       TOTO S. CHESTER ST.         CONTACT:       JAN ROBILITY CORPORATION         ADDRESS:       TOTO S. CHESTER ST.         CONTACT:       JAN ROBILITY CORPORATION         ADDRESS:       TOTO S. CHESTER ST.         CONTACT:       JAN ROBILITY CORPORATION         ADDRESS:       TOTO S. CHESTER ST.         CONTACT:       JAN ROBILITY CORPORATION         ADDRESS:       TOTO S. CHESTER ST.         CONTACT:       JAN ROBILITY CORPORATION         ADDRESS:       TATI MOBILITY CORPORATION         ADDRESS:       TATI MOBILITY CORPORATION         ADDRESS:       TOTO S. CHESTER ST.         CITY, STATE, JP:       CENTENNIAL, CO 80112         CONTACT:       JAN ROBILITY CORPORATION         ADDRESS:       CONTACT:         MAME:       TOTO S. CHESTER ST.         CITY, STATE, JP:       CENTENNIAL, CO 80112         CONTRESS:       CONTACT:                                                                                                                                                                                                                                                                                                      | FROM AT&T OFFICE: |                                                                                                                                     |  |  |  |