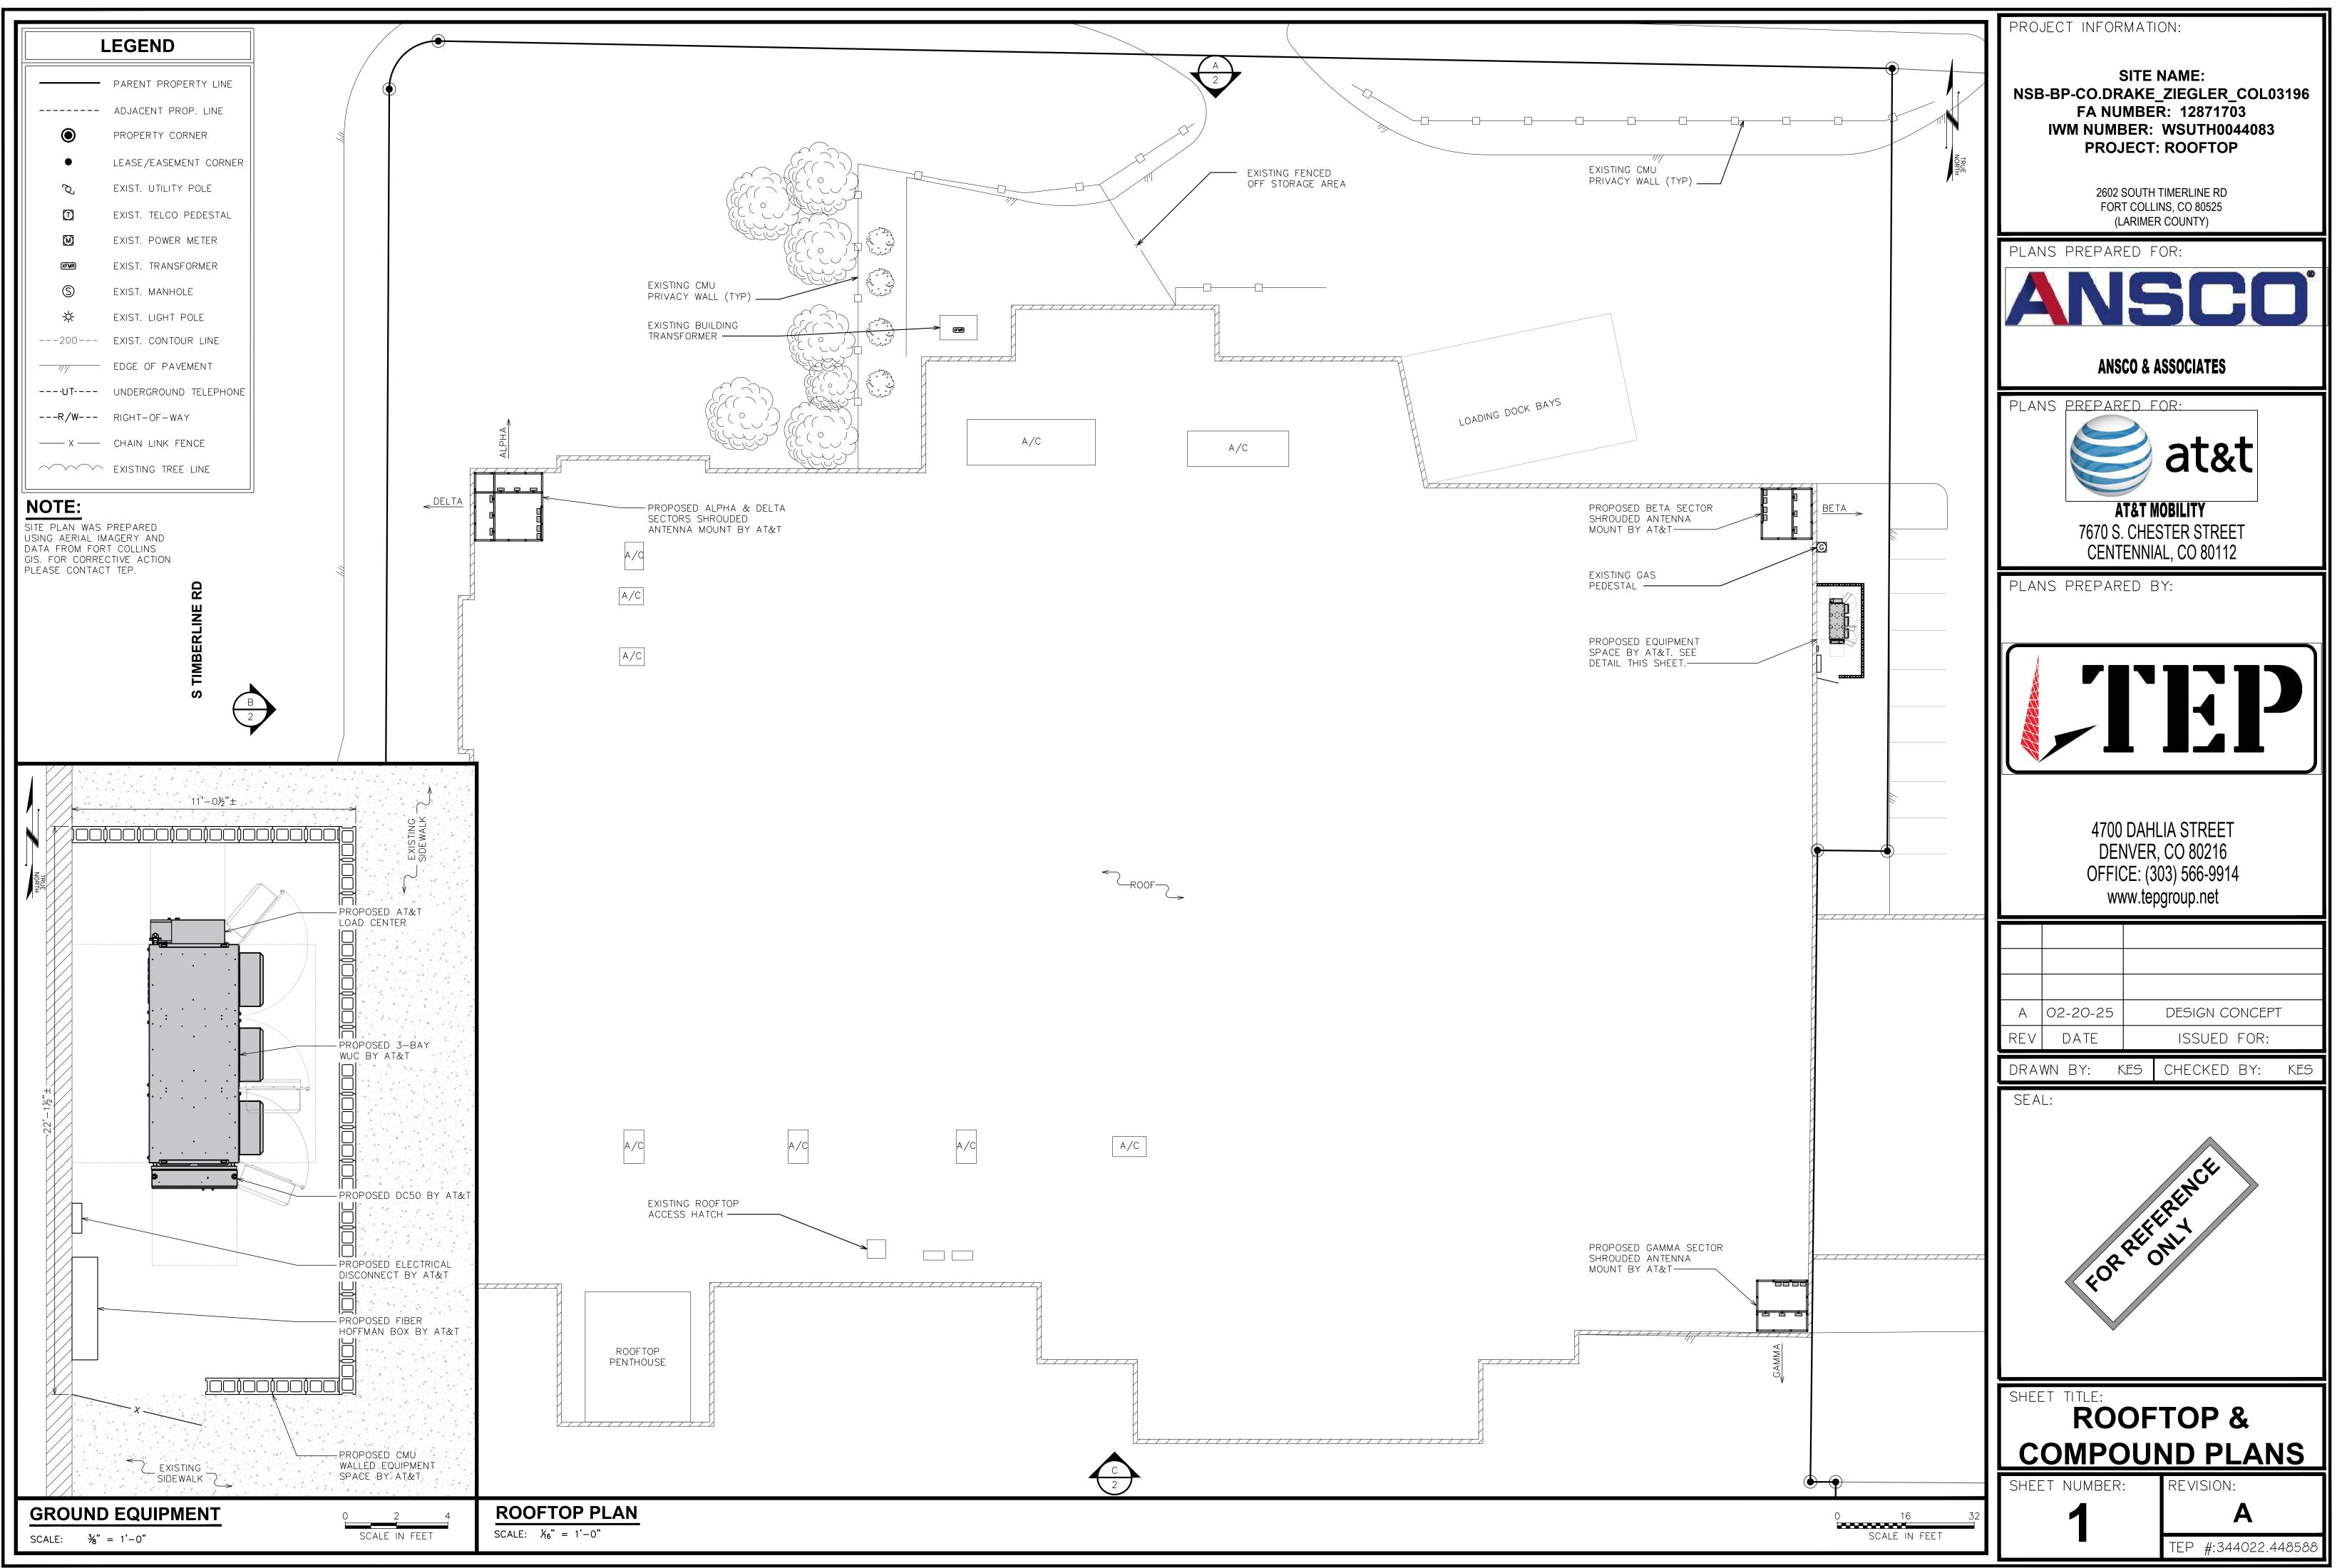

#### **Description**

This is a request to install collocated wireless telecommunication equipment on the rooftop of the existing principal structure at 2602 S. Timberline (parcel # 8729270001). The applicant is proposing fully screened rooftop antenna mounts on top of King Soopers. Access can be taken from S Timberline west of the site. The property is directly east of S. Timberline and south of E. Drake Rd. The site is located in the Neighborhood Commercial District (N-C) zone district and is subject to a Basic Development Review (BDR).

## **2602 SOUTH TIMBERLINE RD** FORT COLLINS, CO 80525 (LARIMER COUNTY)

| PROJECT DESCRIPTION:       PROPOSED TELECOMMUNICATIONS FACILITY         TOWER TYPE:       ROOFTOP         SITE ADDRESS:       2602 SOUTH TIMBERLINE RD         (E911 ADDRESS TBD)       FORT COLLINS, CO 80525         ZONING JURISDICTION:       CITY OF FORT COLLINS         AREA OF CONSTRUCTION:       ± SQ. FT. (CONSTRUCTION AREA)         PARCEL ID:       8730405001         ZONING:       NEIGHBORHOOD COMMERCIAL DISTRICT         LEGAL DESCRIPTION:       LOT 1, COLLINDALE INDUSTRIAL PARK, A SUBDIVISION IN THE CITY OF FORT COLLINS, COUNTY OF LARIMER, STATE OF COLORADO, ACCORDING TO THE PLAT FILED WITH: THE LARIMER COUNTY CLERK AND RECORDER ON THE 26TH DAY OF SEPTEMBER, 1978         STEE INFORMATION       - ROOF STEEL REMOVAL         *INSTALL (3) SECTOR SHROUDS & SUPPORT STRUCTURE       • ROOF STEEL REMOVAL         *INSTALL (4) SOUDS       • SUPPORT STRUCTURE       • NOT STEEL REMOVAL         *INSTALL (4) REA ANTENNAS       • INSTALL WALK IN CABINET (WIC)       • INSTALL WALK IN CABINET (WIC)         • INSTALL (4) REA CABLES       • INSTALL JOKW GENERATOR       • INSTALL JOKW GENERATOR         • INSTALL (4) REC CABLES       • INSTALL SOKW TRANSFORMER       • INSTALL SOKW TRANSFORMER         • INSTALL (4) REC CABLES       • INSTALL SOKW TRANSFORMER       • INSTALL SOKW TRANSFORMER         • INSTALL (4) REC CABLES       • INSTALL SOKW TRANSFORMER       • INSTALL SOKW TRANSFORMER< | DOCATION MAP      | SHEET       DESCRIPTION         T1       TITLE SHEET         1       ROOFTOP & COMPOUND DETAILS         2       BUILDING ELEVATIONS |  |  |  |
|--------------------------------------------------------------------------------------------------------------------------------------------------------------------------------------------------------------------------------------------------------------------------------------------------------------------------------------------------------------------------------------------------------------------------------------------------------------------------------------------------------------------------------------------------------------------------------------------------------------------------------------------------------------------------------------------------------------------------------------------------------------------------------------------------------------------------------------------------------------------------------------------------------------------------------------------------------------------------------------------------------------------------------------------------------------------------------------------------------------------------------------------------------------------------------------------------------------------------------------------------------------------------------------------------------------------------------------------------------------------------------------------------------------------------------------------------|-------------------|-------------------------------------------------------------------------------------------------------------------------------------|--|--|--|
| SITE COORDINATES         SITE ACQUISITION FIRM:         NAME:       AT&T MOBILITY         AME:       TOTO S. CHESTER ST.         CITY, STATE, JP:       CENTENNIAL, CO 80112         CONTACT:       BECKY JOHN-MANEY         PHONE:       (720) 480-6429         PHONE:       TOTO S. CHESTER ST.         CONTACT:       JAN ROBILITY CORPORATION         ADDRESS:       TOTO S. CHESTER ST.         CONTACT:       JAN ROBILITY CORPORATION         ADDRESS:       TOTO S. CHESTER ST.         CONTACT:       JAN ROBILITY CORPORATION         ADDRESS:       TOTO S. CHESTER ST.         CONTACT:       JAN ROBILITY CORPORATION         ADDRESS:       TOTO S. CHESTER ST.         CONTACT:       JAN ROBILITY CORPORATION         ADDRESS:       TATI MOBILITY CORPORATION         ADDRESS:       TATI MOBILITY CORPORATION         ADDRESS:       TOTO S. CHESTER ST.         CITY, STATE, JP:       CENTENNIAL, CO 80112         CONTACT:       JAN ROBILITY CORPORATION         ADDRESS:       CONTACT:         MAME:       TOTO S. CHESTER ST.         CITY, STATE, JP:       CENTENNIAL, CO 80112         CONTRESS:       CONTACT:                                                                                                                                                                                                                                                                                                      | FROM AT&T OFFICE: |                                                                                                                                     |  |  |  |