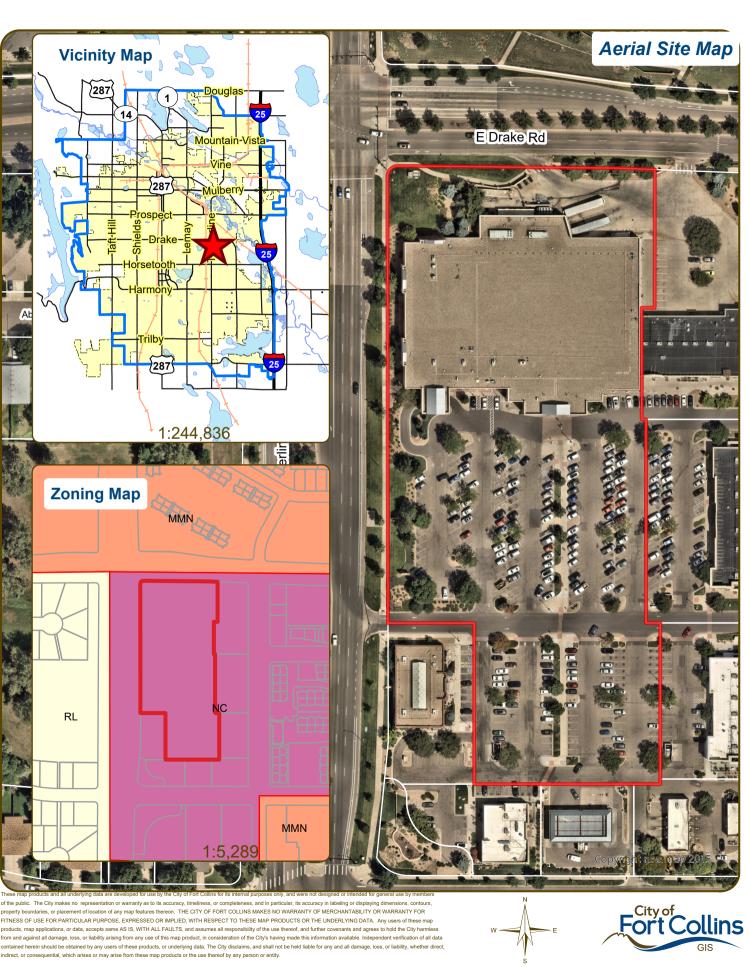

#### **Description**

This is a request to install collocated wireless telecommunication equipment on the rooftop of the existing principal structure at 2602 S. Timberline (parcel # 8729270001). The applicant is proposing fully screened rooftop antenna mounts on top of King Soopers. Access can be taken from S Timberline west of the site. The property is directly east of S. Timberline and south of E. Drake Rd. The site is located in the Neighborhood Commercial District (N-C) zone district and is subject to a Basic Development Review (BDR).

### Wireless Communications at 2602 S. Timberline-Collocated Wireless Communications

CONCEPTUAL REVIEW: APPLICATION

## **2602 SOUTH TIMBERLINE RD** FORT COLLINS, CO 80525 (LARIMER COUNTY)

| PROJECT DESCRIPTION:       PROPOSED TELECOMMUNICATIONS FACILITY         TOWER TYPE:       ROOFTOP         SITE ADDRESS:       2602 SOUTH TIMBERLINE RD         (E911 ADDRESS TBD)       FORT COLLINS, CO 80525         ZONING JURISDICTION:       CITY OF FORT COLLINS         AREA OF CONSTRUCTION:       ± SQ. FT. (CONSTRUCTION AREA)         PARCEL ID:       8730405001         ZONING:       NEIGHBORHOOD COMMERCIAL DISTRICT         LEGAL DESCRIPTION:       LOT 1, COLLINDALE INDUSTRIAL PARK, A SUBDIVISION IN THE CITY OF FORT COLLINS, COUNTY OF LARIMER, STATE OF COLORADO, ACCORDING TO THE PLAT FILED WITH: THE LARIMER COUNTY CLERK AND RECORDER ON THE 26TH DAY OF SEPTEMBER, 1978         STEE INFORMATION       - ROOF STEEL REMOVAL         *INSTALL (3) SECTOR SHROUDS & SUPPORT STRUCTURE       • ROOF STEEL REMOVAL         *INSTALL (4) SOUDS       • SUPPORT STRUCTURE       • NOT STEEL REMOVAL         *INSTALL (4) REA ANTENNAS       • INSTALL WALK IN CABINET (WIC)       • INSTALL WALK IN CABINET (WIC)         • INSTALL (4) REA CABLES       • INSTALL JOKW GENERATOR       • INSTALL JOKW GENERATOR         • INSTALL (4) REC CABLES       • INSTALL SOKW TRANSFORMER       • INSTALL SOKW TRANSFORMER         • INSTALL (4) REC CABLES       • INSTALL SOKW TRANSFORMER       • INSTALL SOKW TRANSFORMER         • INSTALL (4) REC CABLES       • INSTALL SOKW TRANSFORMER       • INSTALL SOKW TRANSFORMER< | DOCATION MAP      | SHEET       DESCRIPTION         T1       TITLE SHEET         1       ROOFTOP & COMPOUND DETAILS         2       BUILDING ELEVATIONS |  |  |  |
|--------------------------------------------------------------------------------------------------------------------------------------------------------------------------------------------------------------------------------------------------------------------------------------------------------------------------------------------------------------------------------------------------------------------------------------------------------------------------------------------------------------------------------------------------------------------------------------------------------------------------------------------------------------------------------------------------------------------------------------------------------------------------------------------------------------------------------------------------------------------------------------------------------------------------------------------------------------------------------------------------------------------------------------------------------------------------------------------------------------------------------------------------------------------------------------------------------------------------------------------------------------------------------------------------------------------------------------------------------------------------------------------------------------------------------------------------|-------------------|-------------------------------------------------------------------------------------------------------------------------------------|--|--|--|
| SITE COORDINATES         SITE ACQUISITION FIRM:         NAME:       AT&T MOBILITY         AME:       TOTO S. CHESTER ST.         CITY, STATE, JP:       CENTENNIAL, CO 80112         CONTACT:       BECKY JOHN-MANEY         PHONE:       (720) 480-6429         PHONE:       TOTO S. CHESTER ST.         CONTACT:       JAN ROBILITY CORPORATION         ADDRESS:       TOTO S. CHESTER ST.         CONTACT:       JAN ROBILITY CORPORATION         ADDRESS:       TOTO S. CHESTER ST.         CONTACT:       JAN ROBILITY CORPORATION         ADDRESS:       TOTO S. CHESTER ST.         CONTACT:       JAN ROBILITY CORPORATION         ADDRESS:       TOTO S. CHESTER ST.         CONTACT:       JAN ROBILITY CORPORATION         ADDRESS:       TATI MOBILITY CORPORATION         ADDRESS:       TATI MOBILITY CORPORATION         ADDRESS:       TOTO S. CHESTER ST.         CITY, STATE, JP:       CENTENNIAL, CO 80112         CONTACT:       JAN ROBILITY CORPORATION         ADDRESS:       CONTACT:         MAME:       TOTO S. CHESTER ST.         CITY, STATE, JP:       CENTENNIAL, CO 80112         CONTRESS:       CONTACT:                                                                                                                                                                                                                                                                                                      | FROM AT&T OFFICE: |                                                                                                                                     |  |  |  |