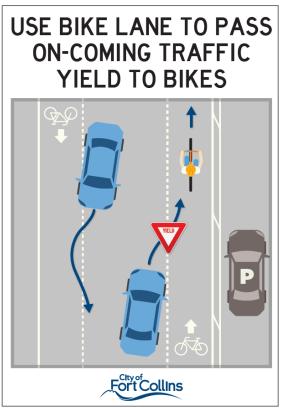

### BACKGROUND

On September 20, 2021, the City of Fort Collins was granted approval from the Federal Highway Administration to experiment with advisory bike lanes on E. Pitkin St. from Remington St. to Smith St. A street with advisory bike lanes provides for two-way motor vehicle and non-motorized traffic using a center lane with advisory lanes on either peripheral side of the roadway. The center lane is dedicated to, and shared by, motorists traveling in both directions and bicyclists have right-of-way in the advisory bike lanes, although motorists may utilize the advisory lanes to pass non-motorized traffic after yielding to non-motorized traffic, namely bicycles, e-bicycles, and e-scooters. The corridor redesign will include the following primary elements:

- 7-foot eastbound advisory bicycle lane with skip stripe.
- 16-foot center travel lane with no center striping.
- 6.5-foot westbound advisory bicycle lane with skip stripe.
- 2-foot buffer between the westbound advisory bicycle lane and on-street parking.
- 8-foot on-street parking lane on the north side of the street.
- Bike lane (R3-17) and two-way traffic warning (W6-3) signs.
- Bicycle lane pavement markings every 600 feet.

Streets with advisory bike lanes have a single center lane for two-way motor vehicle traffic and dashed bicycle lanes. Motorists travel in the center lane until they need to pass an approaching vehicle. After yielding to bicyclists, motorists can merge into the advisory bike lanes to pass an approaching vehicle. After passing each other, motorists return to the center lane.