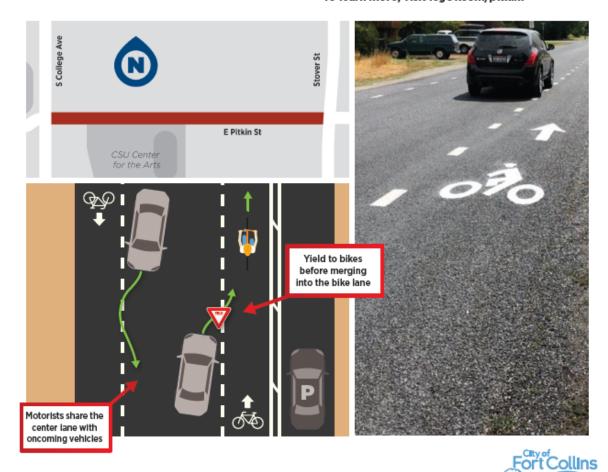

Advisory bike lanes are a new type of bike facility for Fort Collins that have been used in the US and around the world on narrow roads with low vehicular traffic that are preferred bike routes. The new striping is intended to improve safety for all roadway users.

Streets with advisory bike lanes have a single center lane for two-way motor vehicle traffic and dashed bicycle lanes. Motorists travel in the center lane until they need to pass an approaching vehicle. After yielding to bicyclists, motorists can merge into the advisory bike lanes to pass an approaching vehicle. After passing each other, motorists return to the center lane.