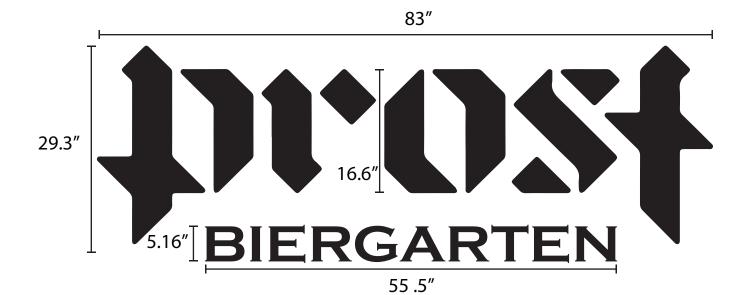

PROOF VERSION 2 pg. 1 of 1

#40955 Prost Biergarten PLEASE REVIEW THIS PROOF CAREFULLY:

- Check Spelling
- Check Phone Numbers
- Check Address
- Check Sizes

We CANNOT proceed with your order until this proof is APPROVED through our online proofing system or via phone or email. By approving this document, you acknowledge that you have reviewed and approve the layout and information contained on this proof.

This design and artwork are submitted for your review. It is the exclusive property of Signarama and protected by copyright. It may not be reproduced, copied, exhibited or otherwise utilized in part or in whole for any other purpose than stated above without written consent. Copyright 2020

Fort Collins Signar Grow your business. 1600 E. Mulberry St. #2 Fort Collins, CO 80524 O: 970-204-1805 • F: 970-204-1765 www.signaramafortcollins.com

SIZE: 83" (w) x 29.3"(h) QUANTITY: 2 Total

SIDES: 1