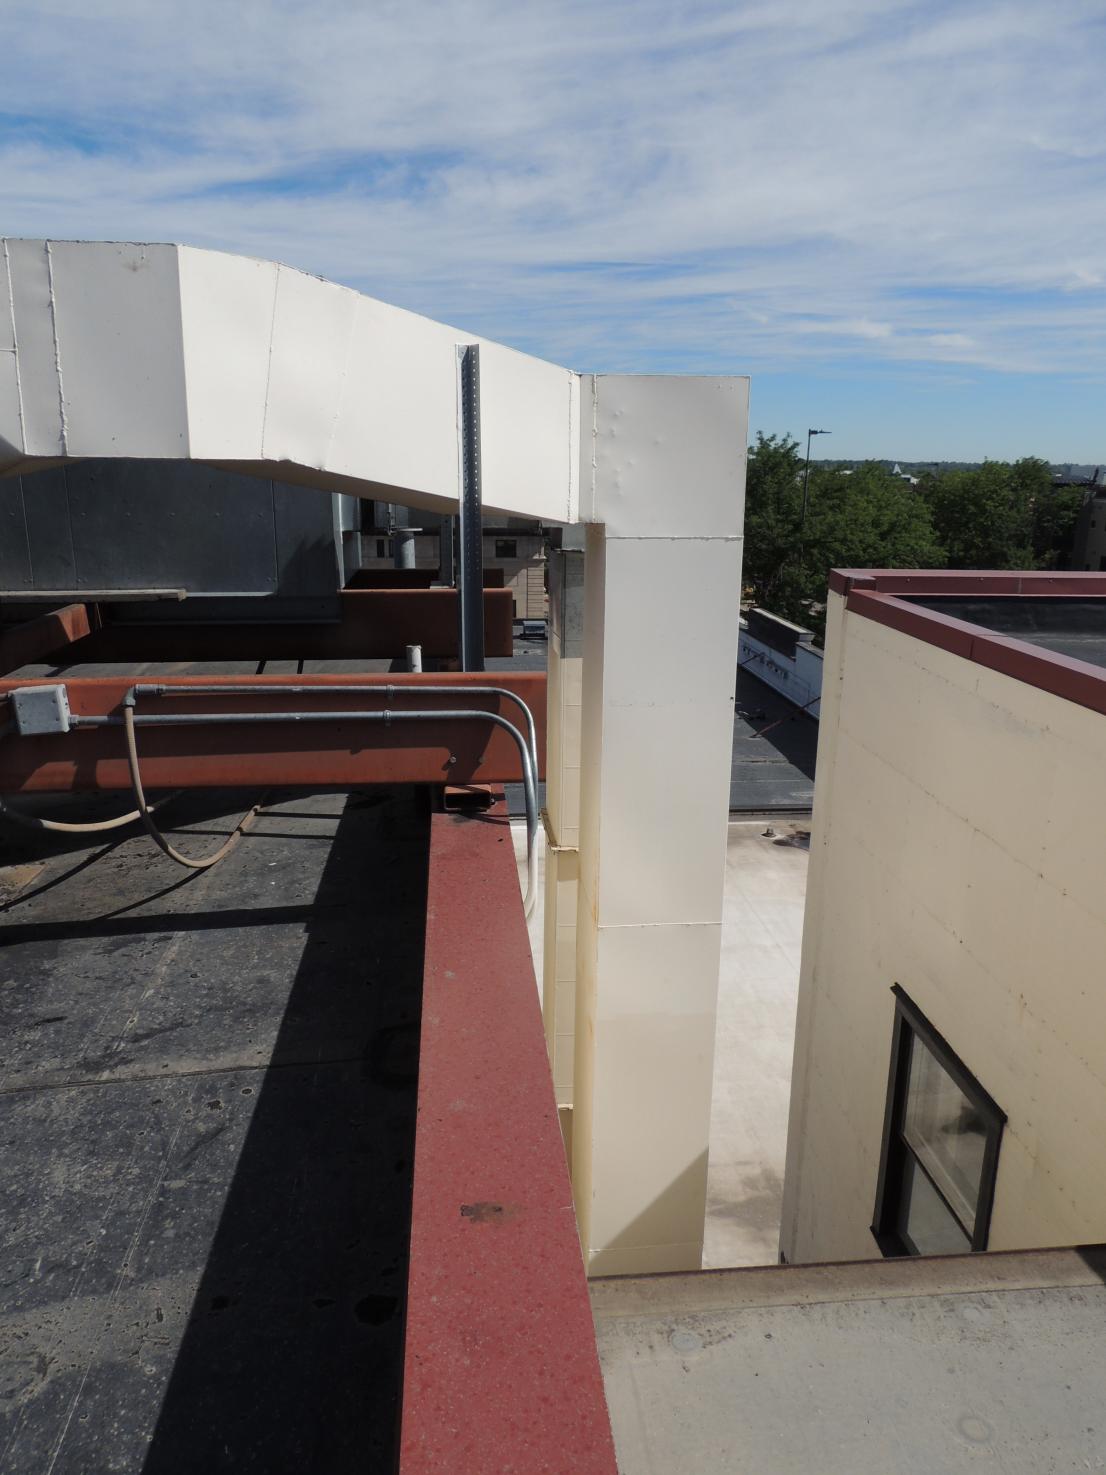

The alterations reviewed include:

• Construction of rooftop catwalk/work platform for access to rooftop grease ducts

Notice of the approved application has been provided to building and zoning staff to facilitate the processing of any permits that are needed for the work. Please note that work beyond that indicated in your permit application/correspondence requires additional approval.

### **ROOF PLAN**