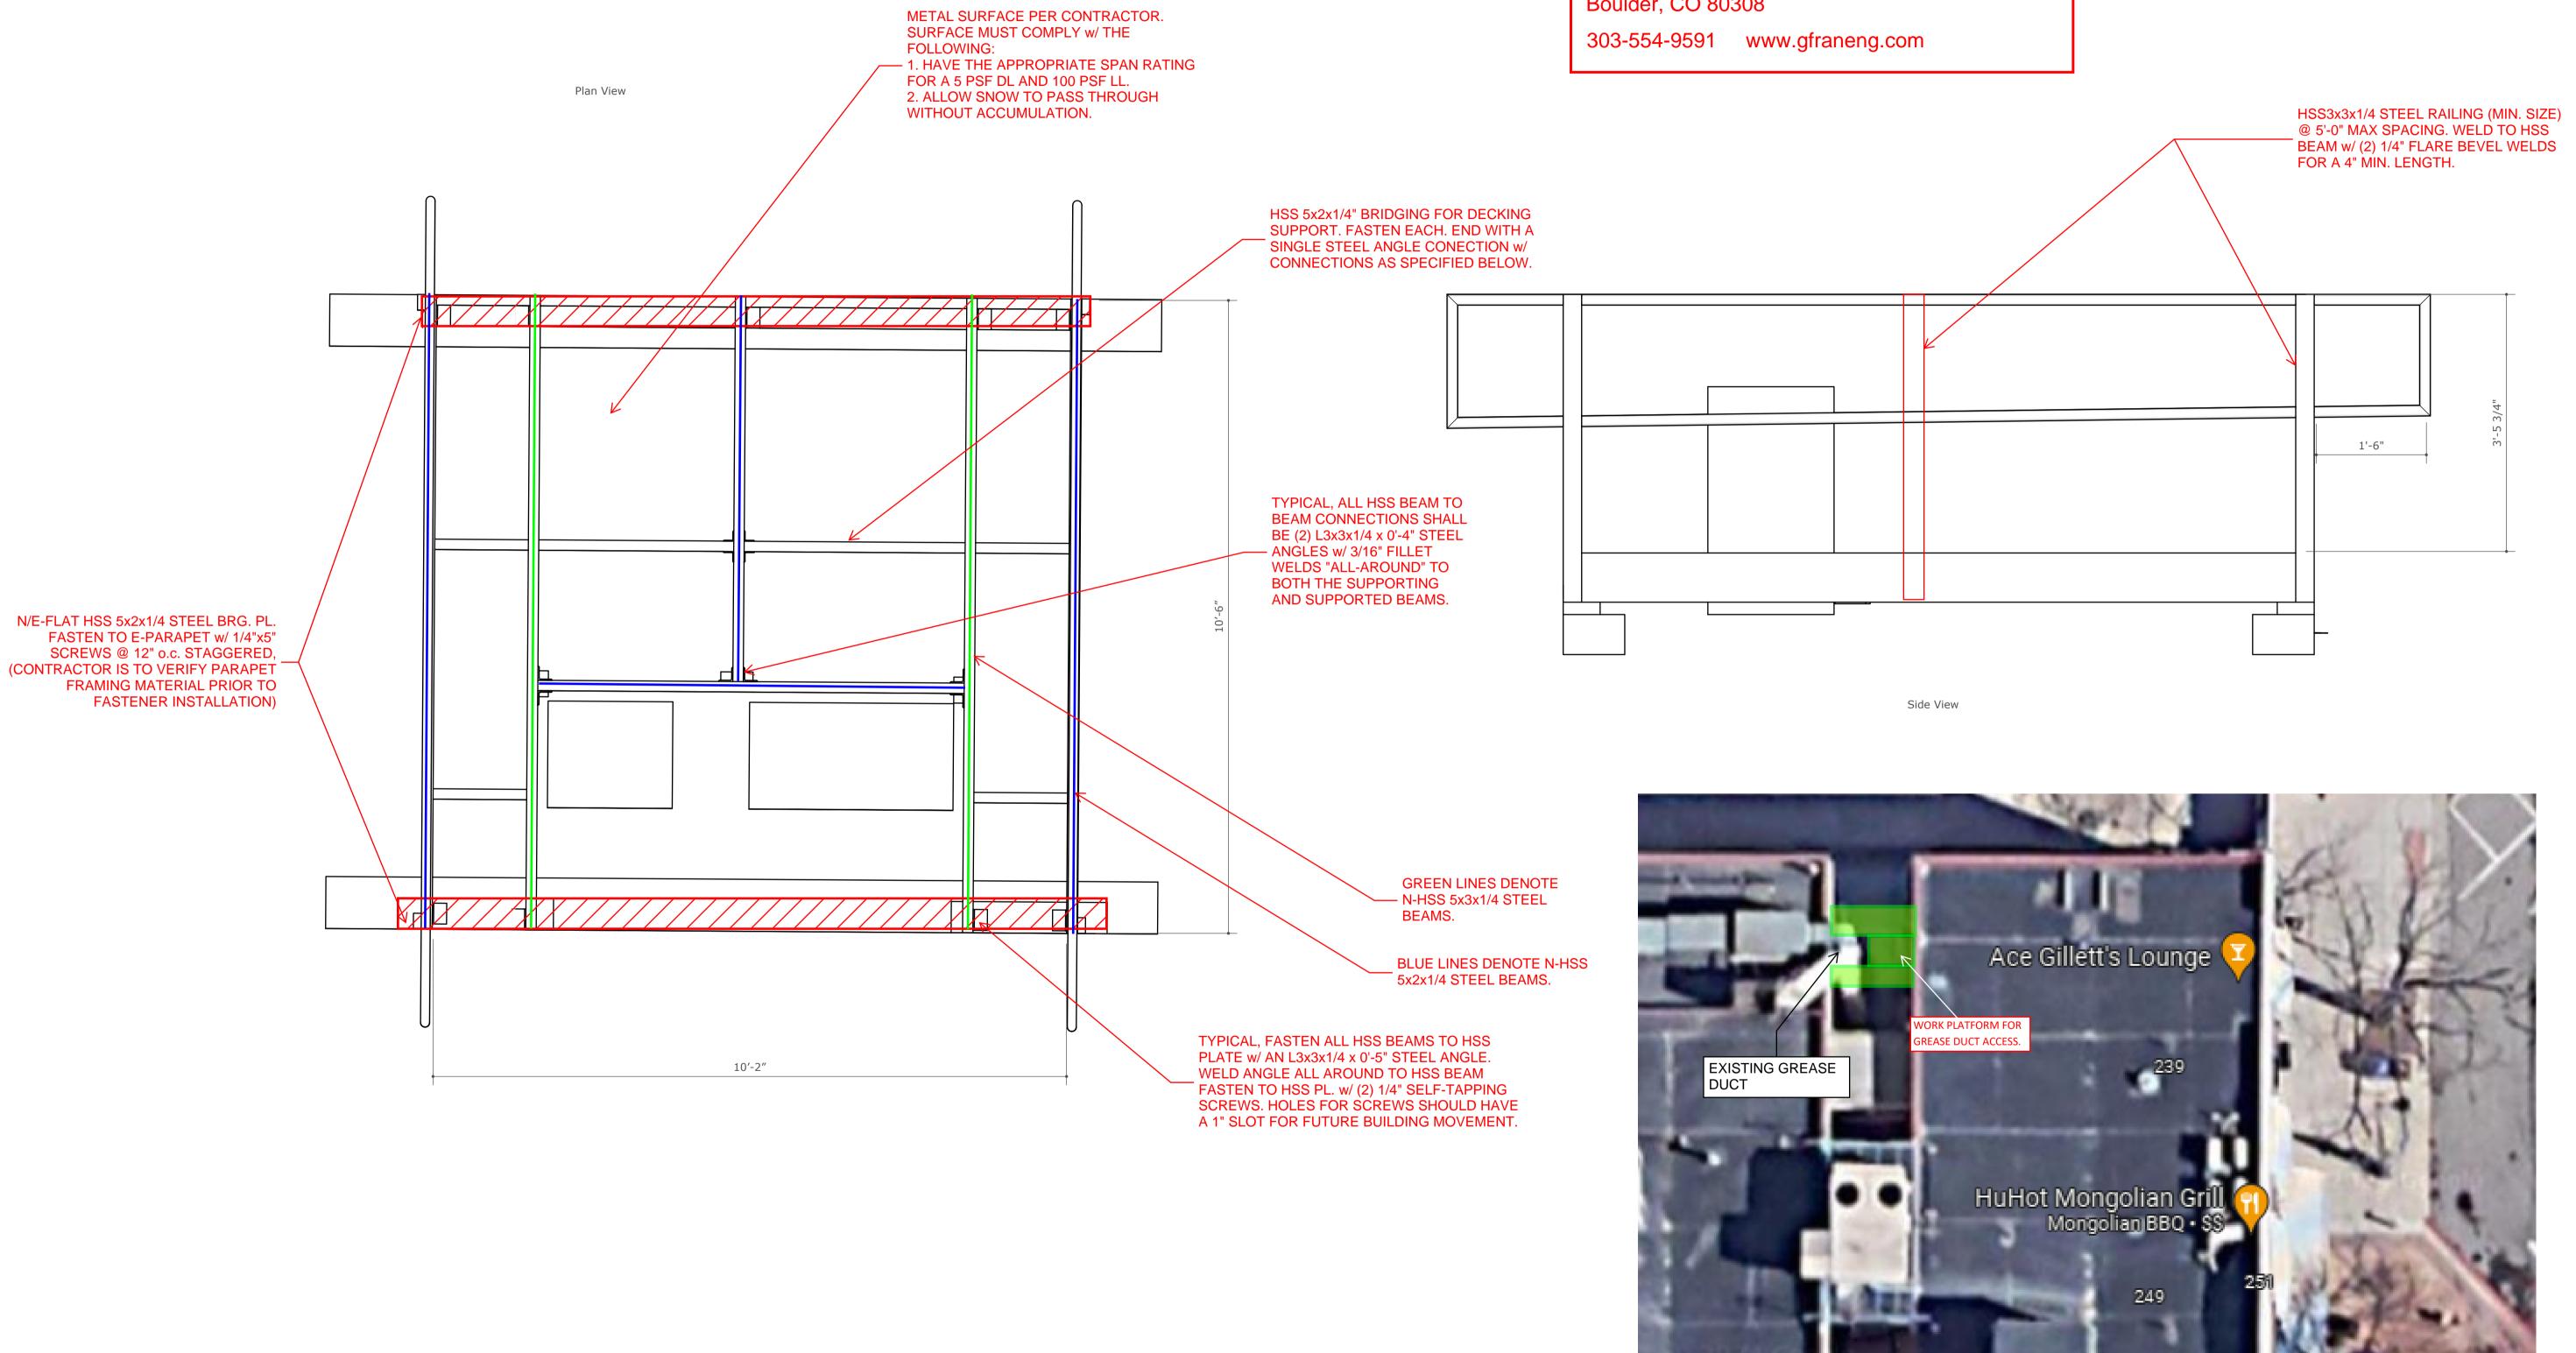

The alterations reviewed include:

• Construction of rooftop catwalk/work platform for access to rooftop grease ducts

Notice of the approved application has been provided to building and zoning staff to facilitate the processing of any permits that are needed for the work. Please note that work beyond that indicated in your permit application/correspondence requires additional approval.

We reviewed the proposed construction and made recommendations on the attached PDF of the proposed shop drawings. These recommendations were determined based on the IBC2021, our knowledge of the building construction and the following loading: 15 psf DL, 40 psf LL, 17.5 psf snow load (1/2 ground SL). It is our understanding that the Catwalk is meant to allow service to the duct work that is in place and is not meant to support a continuous live load. The Catwalk can support equipment, but only temporarily, (3000 lb. point load as required by the IBC code).

In addition, Faurot Construction is to determine the existing parapet construction, prior to the installation of fasteners. Currently, it is assumed that the construction is wood framing. The structural design and attachment of the HSS beams is meant to allow building movement. It is our understanding that the Catwalk joins 2 portions of the same building, however movement of the building is possible and slotted holes in the supporting angles will allow for future lateral movement.

Faurot Construction is responsible for the compliance of the Catwalk Construction with the IBC requirements, including:

- 1. Construction materials meet the requirements of the type of building.
- 2. Fire requirements coordinated with the building department.
- 3. Any other building requirements of IBC requirements for Catwalks are met.

### **ROOF PLAN**