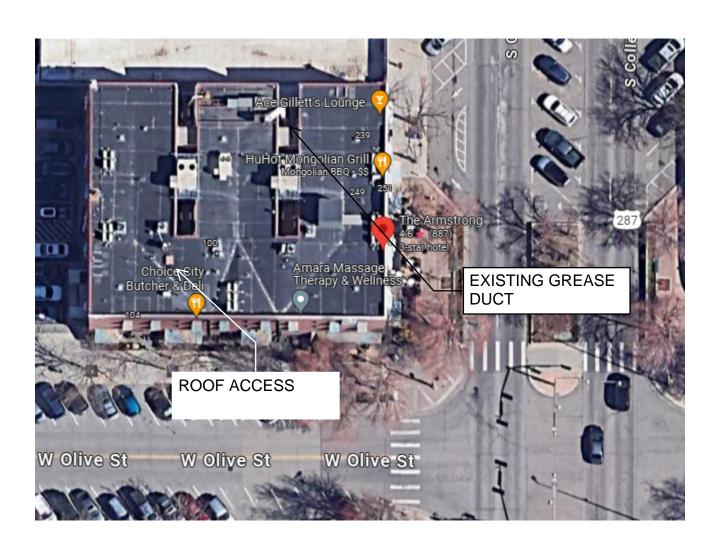

The alterations reviewed include:

• Construction of rooftop catwalk/work platform for access to rooftop grease ducts

Notice of the approved application has been provided to building and zoning staff to facilitate the processing of any permits that are needed for the work. Please note that work beyond that indicated in your permit application/correspondence requires additional approval.

### **ROOF PLAN**