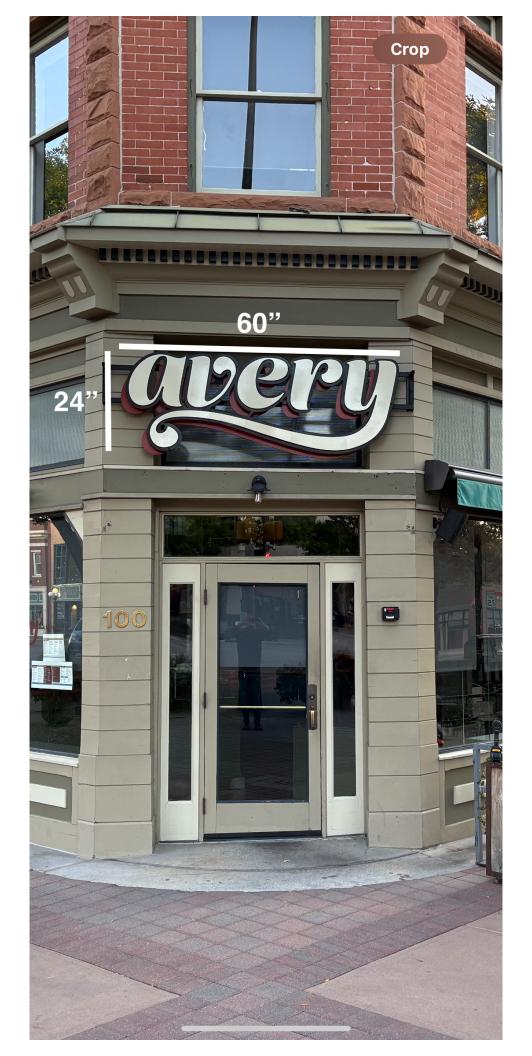

#### WALL SIGNS-TYPES: FLSW-flush wall, INDL-individual letter

| ТҮРЕ | ТЕХТ                                    | DIMENSIONS<br>H x W x D (in feet) | SIGN<br>AREA | DIRECTION<br>N, S, E, W | ILLUMINATED<br>YES / NO |
|------|-----------------------------------------|-----------------------------------|--------------|-------------------------|-------------------------|
| FLSW | Avery                                   | 2x6.66                            | 13.334       | SW                      | Yes                     |
|      |                                         |                                   |              |                         |                         |
|      |                                         |                                   |              |                         |                         |
|      |                                         |                                   |              |                         |                         |
|      | ***RACEWAY MAY NOT EXCEED 50% OF THE AV | ERAGE HEIGHT OF                   | ATTACHED L   | ETTERS AND/OR S         | HAPES***                |