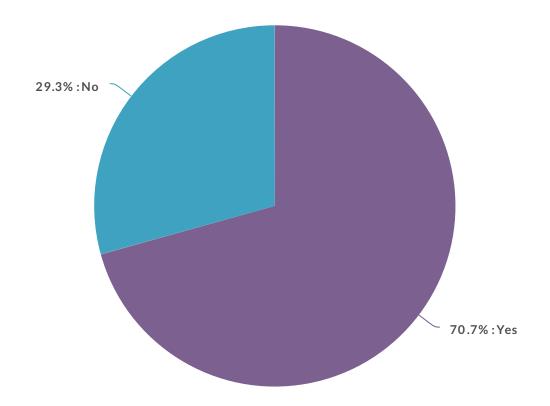

# 3. Would you like to see the playground area more shaded?

| Value | Percent |       | Count |
|-------|---------|-------|-------|
| Yes   | 70.7%   |       | 29    |
| No    | 29.3%   |       | 12    |
|       |         | Total | 41    |