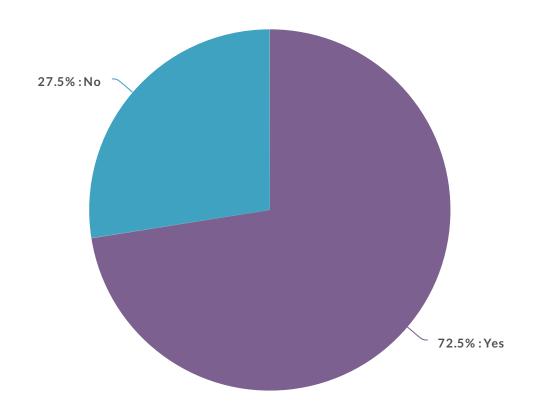

## 6. Do you feel that sand play is an important aspect of the existing playground area?

| Value | Percent |       | Count |
|-------|---------|-------|-------|
| Yes   | 72.5%   |       | 29    |
| No    | 27.5%   |       | 11    |
|       |         | Total | 40    |