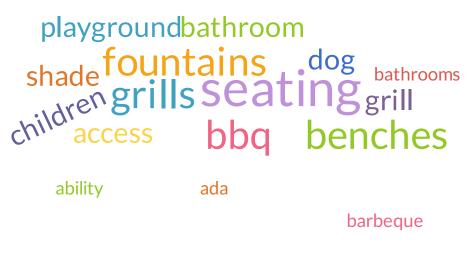

8. If yes, what type of amenities would you like to see relating to the shelter?

board

area

picnic

9. Would you like to see improvements along the existing park channel to allow for water play/activities?