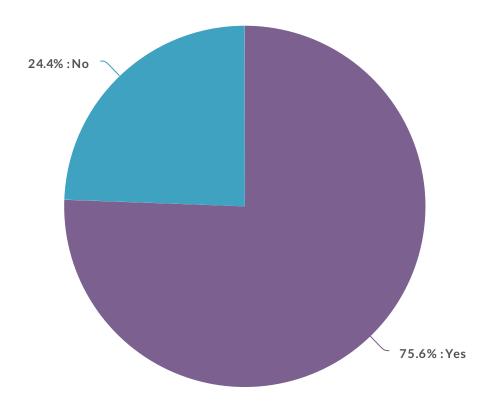

8. If yes, what type of amenities would you like to see relating to the shelter?

board

area

picnic

9. Would you like to see improvements along the existing park channel to allow for water play/activities?

| Value | Percent |       | Count |
|-------|---------|-------|-------|
| Yes   | 75.6%   |       | 31    |
| No    | 24.4%   |       | 10    |
|       |         | Total | 41    |