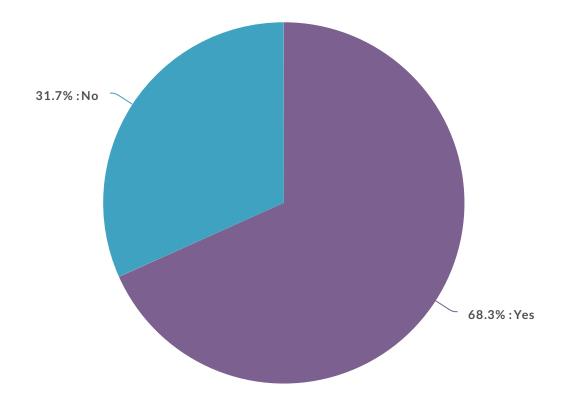

# 7. Do you want a shade shelter constructed near the playground?

| Value | Percent |       | Count |
|-------|---------|-------|-------|
| Yes   | 68.3%   |       | 28    |
| No    | 31.7%   |       | 13    |
|       |         | Total | 41    |