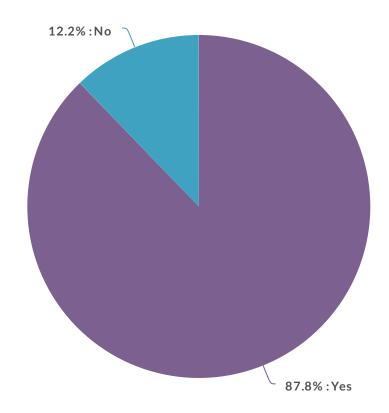

## 2. Do you feel the size of the existing playground is appropriate?

| Value | Percent |       | Count |
|-------|---------|-------|-------|
| Yes   | 87.8%   |       | 36    |
| No    | 12.2%   |       | 5     |
|       |         | Total | 41    |