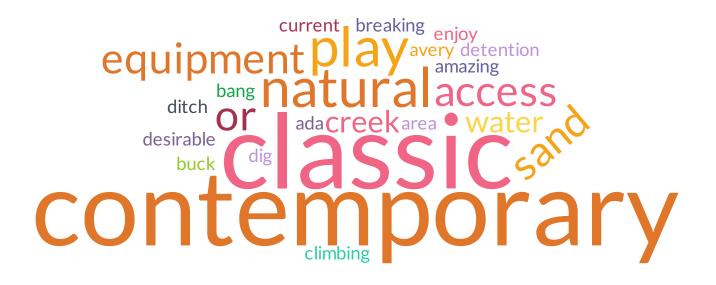

4. Is there a particular style of playground equipment you would like at Avery Park? Naturalistic, classic, or contemporary styles?